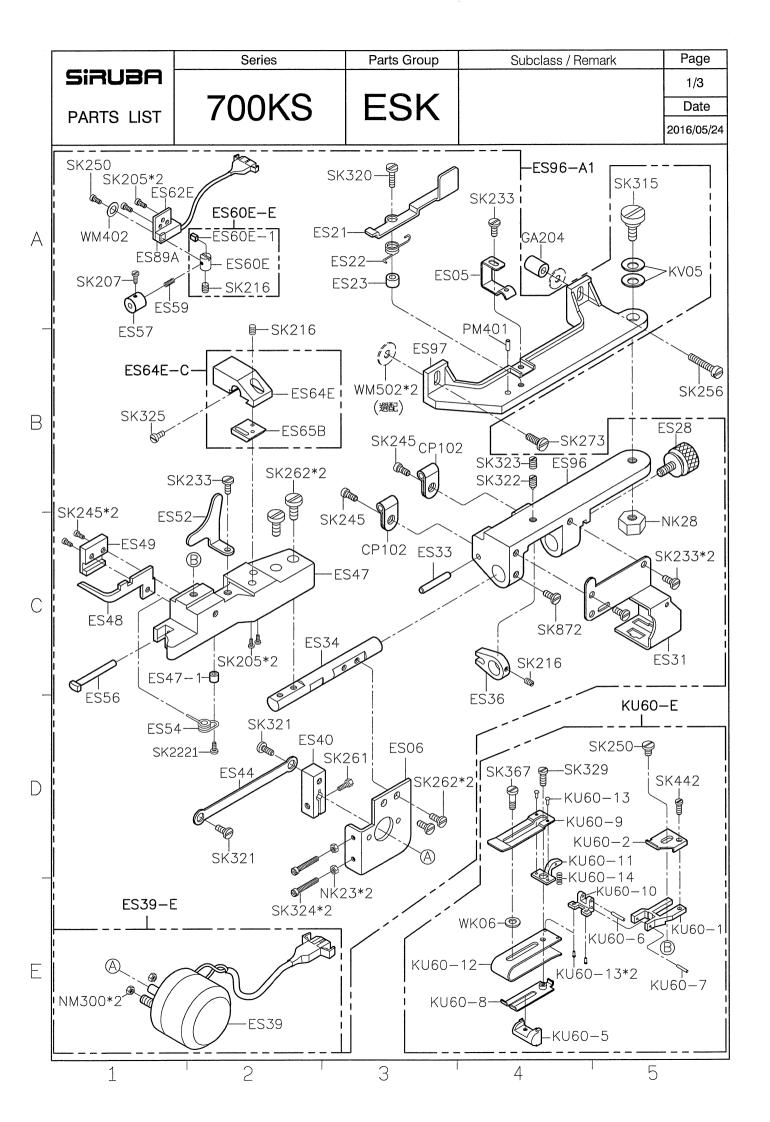

## SIRUBA® Sew Reach

輔助件 AUXILIARY PARTS

**700KS** 

|   |            | Series                  | Parts Group             | Subclass / Remark     | Page                     |
|---|------------|-------------------------|-------------------------|-----------------------|--------------------------|
|   | SIRUBA     | Selles                  | Taris Group             | Subclass / Herriark   | 1/1                      |
|   |            | 700KS                   | VT-KS                   |                       | Date                     |
|   | PARTS LIST | 70010                   | VIIC                    |                       | 2016/05/20               |
| Α | CT.        | 36-A                    | SK87                    | •                     |                          |
| В |            | OT1701                  | VT301.                  |                       |                          |
| С |            | SK875 VT303 SK8         | WM400*2<br>SM435*2<br>0 |                       | 218A*2<br>VT202          |
| D | SK209      | SK257<br>SK257<br>SK257 |                         | VT302<br>SM430<br>VT2 | SM303B<br>NM311<br>KR220 |
|   | VT301      | SM250<br>A-A            |                         | SM034                 |                          |
|   | 1          | 2                       | 3                       | 4                     | 5                        |