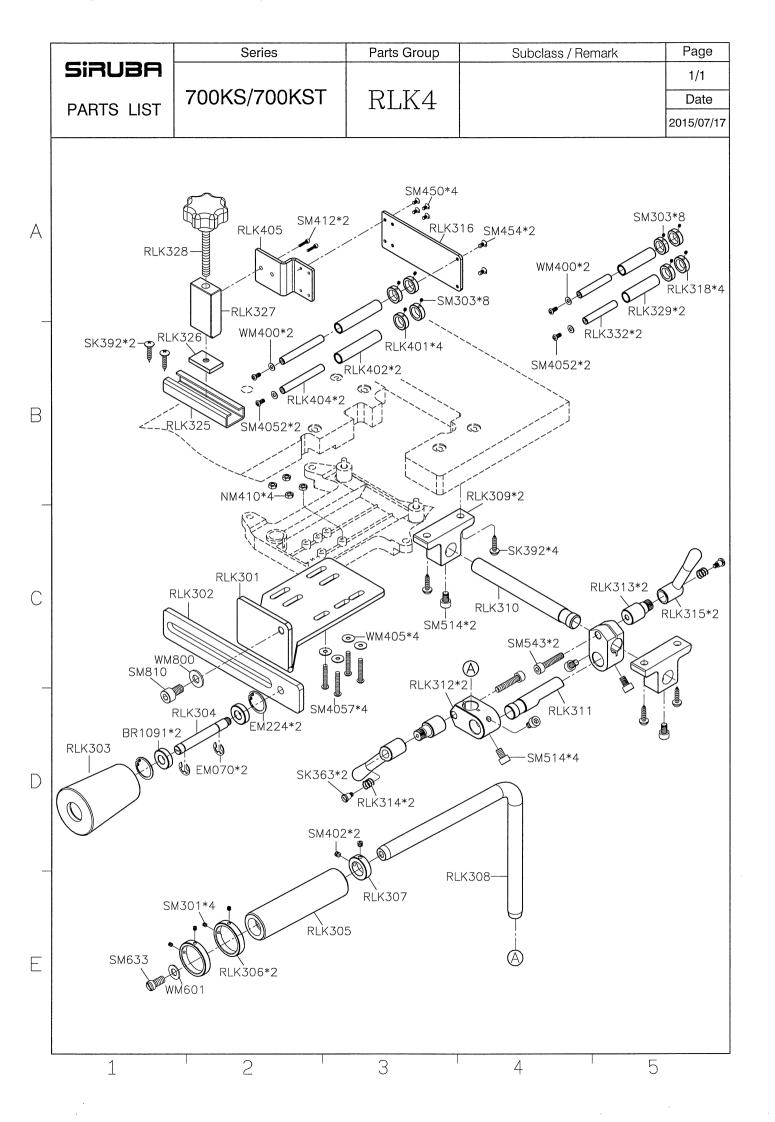

## SIRUBA® Sew Reach

輔助件 AUXILIARY PARTS

**700KS** 





























































|   |            | Series                  | Parts Group             | Subclass / Remark     | Page                     |
|---|------------|-------------------------|-------------------------|-----------------------|--------------------------|
|   | SIRUBA     | Selles                  | Taris Group             | Subclass / Herriark   | 1/1                      |
|   |            | 700KS                   | VT-KS                   |                       | Date                     |
|   | PARTS LIST | 70010                   | VIIC                    |                       | 2016/05/20               |
| Α | CT.        | 36-A                    | SK87                    | •                     |                          |
| В |            | OT1701                  | VT301.