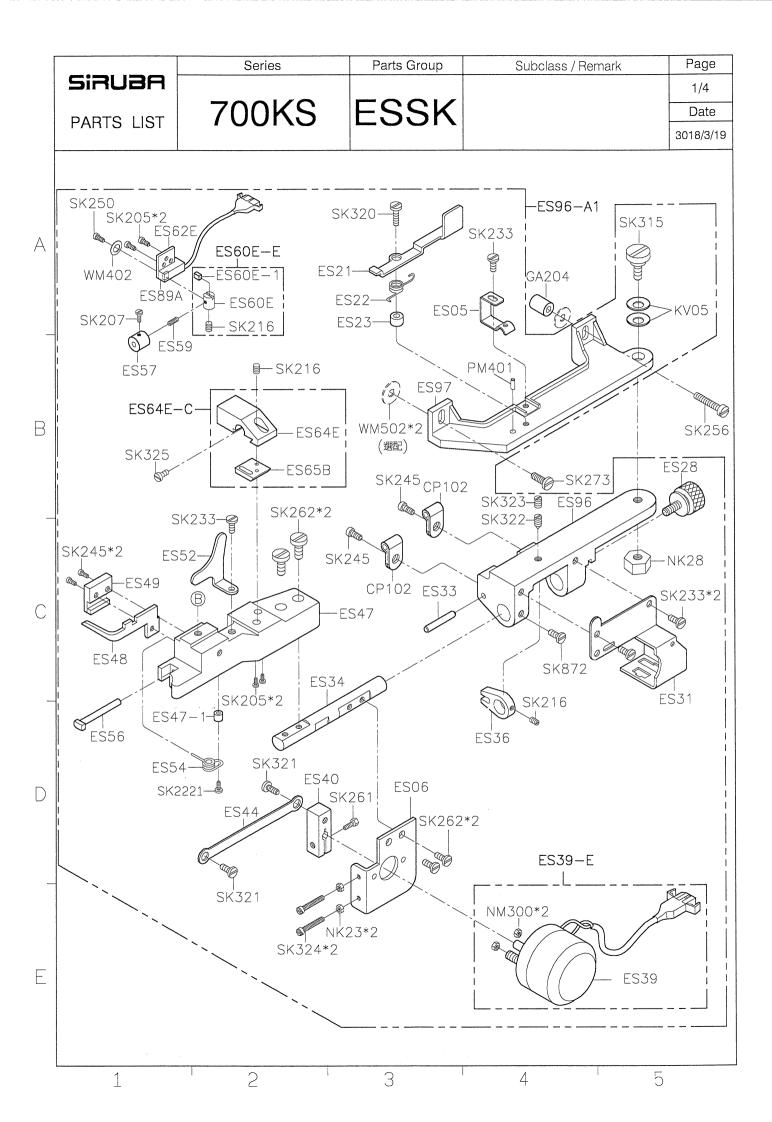

## SIRUBA® Sew Reach

輔助件 AUXILIARY PARTS

**700KS** 

|   |            | Series                  | Parts Group             | Subclass / Remark     | Page                     |
|---|------------|-------------------------|-------------------------|-----------------------|--------------------------|
|   | SIRUBA     | Selles                  | Taris Group             | Subclass / Herriark   | 1/1                      |
|   |            | 700KS                   | VT-KS                   |                       | Date                     |
|   | PARTS LIST | 70010                   | VIIC                    |                       | 2016/05/20               |
| Α | CT.        | 36-A                    | SK87                    | •                     |                          |
| В |            | OT1701                  | VT301.                  |                       |                          |
| С |            | SK875 VT303 SK8         | WM400*2<br>SM435*2<br>0 |                       | 218A*2<br>VT202          |
| D | SK209      | SK257<br>SK257<br>SK257 |                         | VT302<br>SM430<br>VT2 | SM303B<br>NM311<br>KR220 |
|   | VT301      | SM250<br>A-A            |                         | SM034                 |                          |
|   | 1          | 2                       | 3                       | 4                     | 5                        |