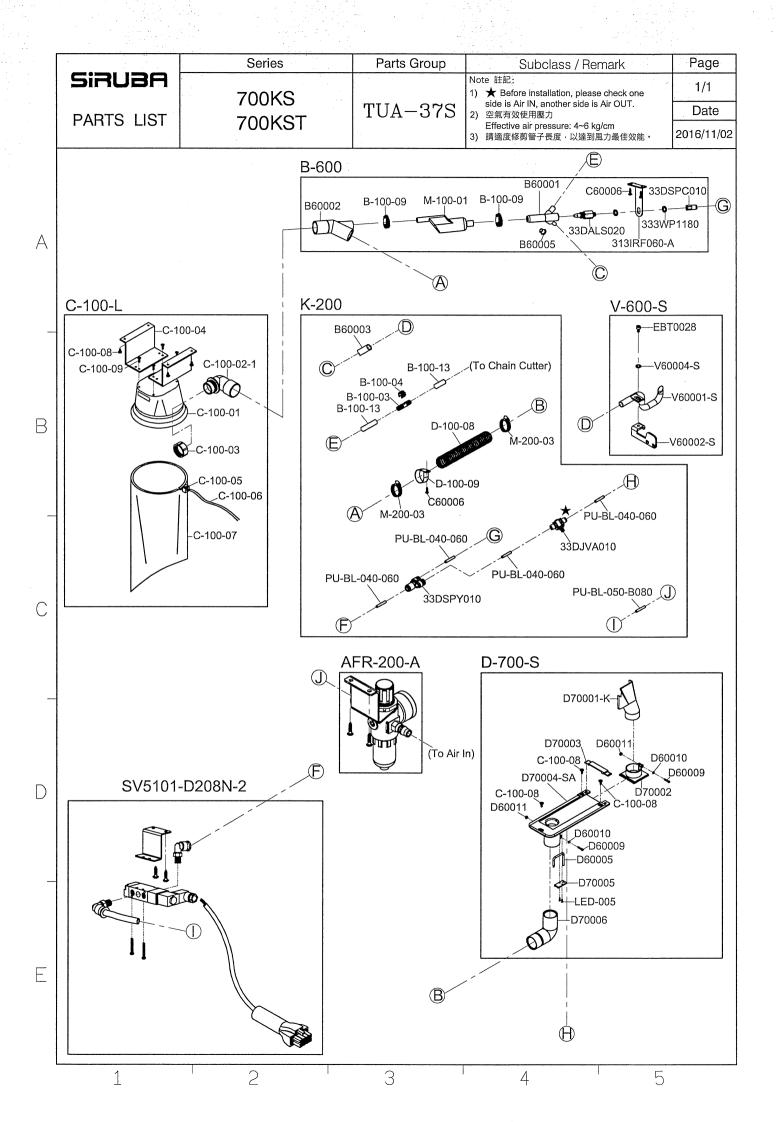

## SIRUBA® Sew Reach

輔助件 AUXILIARY PARTS

**700KS** 





























































|   |            | Series                  | Parts Group             | Subclass / Remark     | Page                     |
|---|------------|-------------------------|-------------------------|-----------------------|--------------------------|
|   | SIRUBA     | Selles                  | Taris Group             | Subclass / Herriark   | 1/1                      |
|   |            | 700KS                   | VT-KS                   |                       | Date                     |
|   | PARTS LIST | 70010                   | VIIC                    |                       | 2016/05/20               |
| Α | CT.        | 36-A                    | SK87                    | •                     |                          |
| В |            | OT1701                  | VT301.