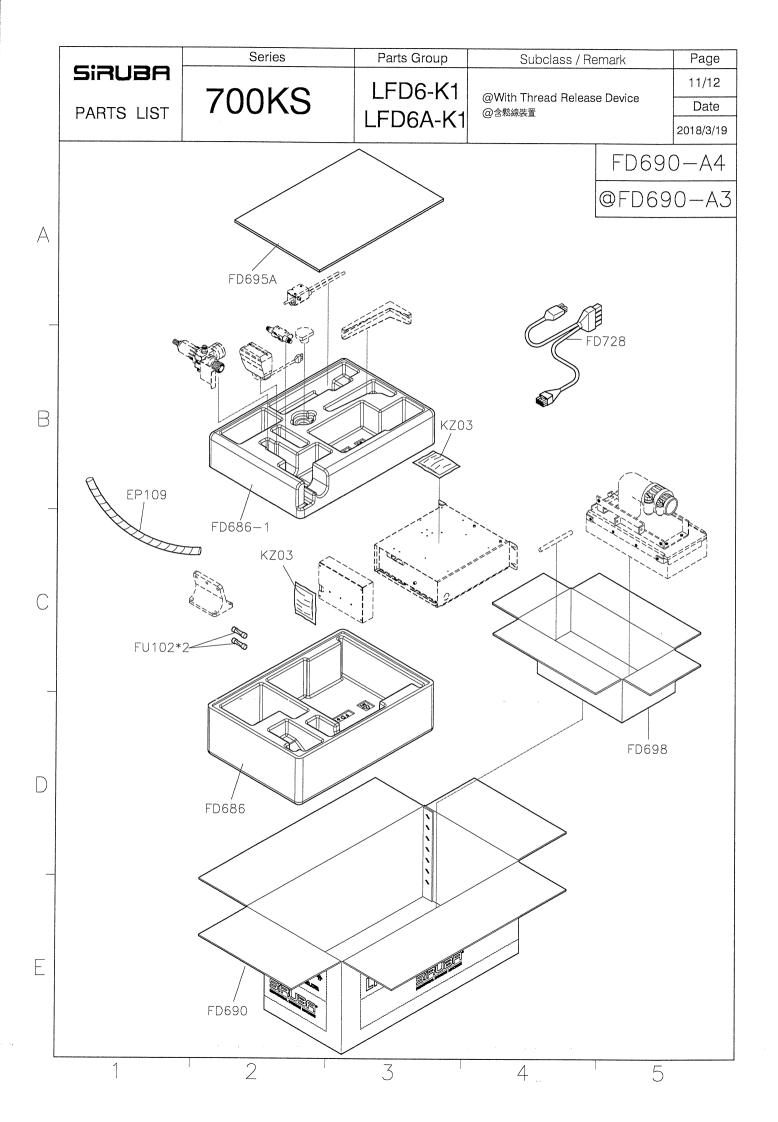

## SIRUBA® Sew Reach

輔助件 AUXILIARY PARTS

**700KS** 





























































|   |            | Series                  | Parts Group             | Subclass / Remark     | Page                     |
|---|------------|-------------------------|-------------------------|-----------------------|--------------------------|
|   | SIRUBA     | Selles                  | Taris Group             | Subclass / Herriark   | 1/1                      |
|   |            | 700KS                   | VT-KS                   |                       | Date                     |
|   | PARTS LIST | 70010                   | VIIC                    |                       | 2016/05/20               |
| Α | CT.        | 36-A                    | SK87                    | •                     |                          |
| В |            | OT1701                  | V