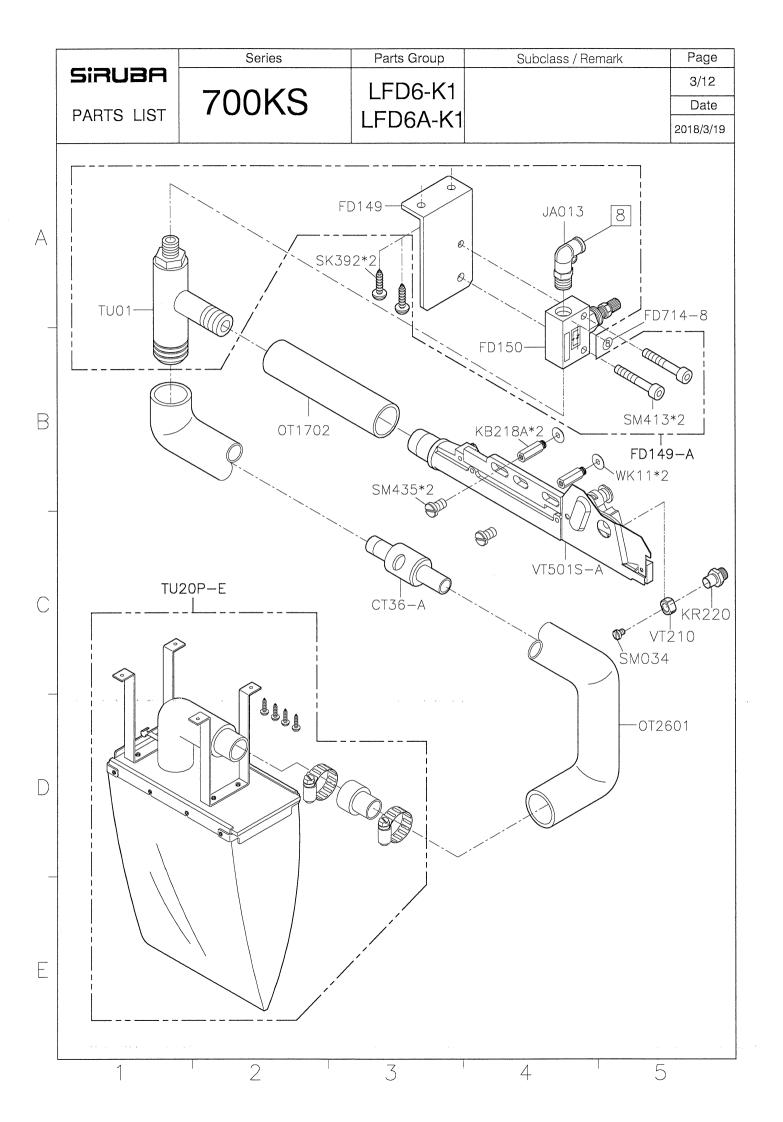

## SIRUBA® Sew Reach

輔助件 AUXILIARY PARTS

**700KS** 

|   |            | Series                  | Parts Group             | Subclass / Remark     | Page                     |
|---|------------|-------------------------|-------------------------|-----------------------|--------------------------|
|   | SIRUBA     | Selles                  | Taris Group             | Subclass / Herriark   | 1/1                      |
|   |            | 700KS                   | VT-KS                   |                       | Date                     |
|   | PARTS LIST | 70010                   | VIIC                    |                       | 2016/05/20               |
| Α | CT.        | 36-A                    | SK87                    | •                     |                          |
| В |            | OT1701                  | VT301.                  |                       |                          |
| С |            | SK875 VT303 SK8         | WM400*2<br>SM435*2<br>0 |                       | 218A*2<br>VT202          |
| D | SK209      | SK257<br>SK257<br>SK257 |                         | VT302<br>SM430<br>VT2 | SM303B<br>NM311<br>KR220 |
|   | VT301      | SM250<br>A-A            |                         | SM034                 |                          |
|   | 1          | 2                       | 3                       | 4                     | 5                        |