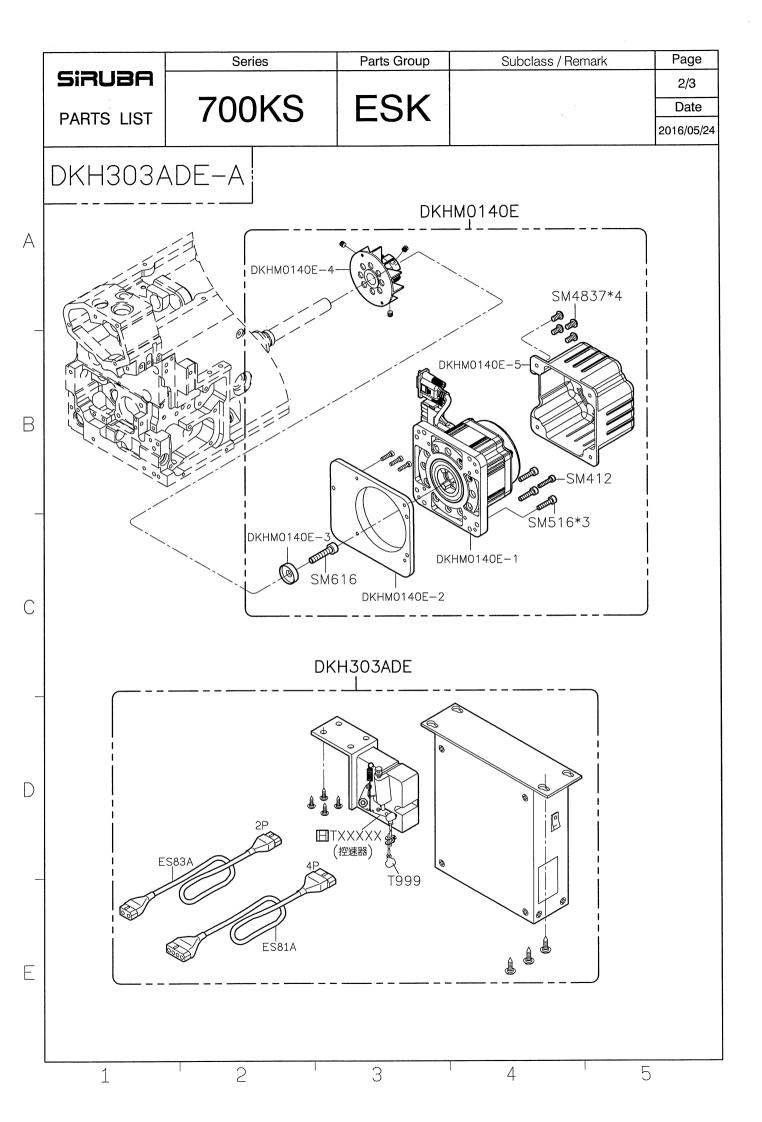

## SIRUBA® Sew Reach

輔助件 AUXILIARY PARTS

**700KS** 

|   |            | Series                  | Parts Group             | Subclass / Remark     | Page                     |
|---|------------|-------------------------|-------------------------|-----------------------|--------------------------|
|   | SIRUBA     | Selles                  | Taris Group             | Subclass / Herriark   | 1/1                      |
|   |            | 700KS                   | VT-KS                   |                       | Date                     |
|   | PARTS LIST | 70010                   | VIIC                    |                       | 2016/05/20               |
| Α | CT.        | 36-A                    | SK87                    | •                     |                          |
| В |            | OT1701                  | VT301.                  |                       |                          |
| С |            | SK875 VT303 SK8         | WM400*2<br>SM435*2<br>0 |                       | 218A*2<br>VT202          |
| D | SK209      | SK257<br>SK257<br>SK257 |                         | VT302<br>SM430<br>VT2 | SM303B<br>NM311<br>KR220 |
|   | VT301      | SM250<br>A-A            |                         | SM034                 |                          |
|   | 1          | 2                       | 3                       | 4                     | 5                        |