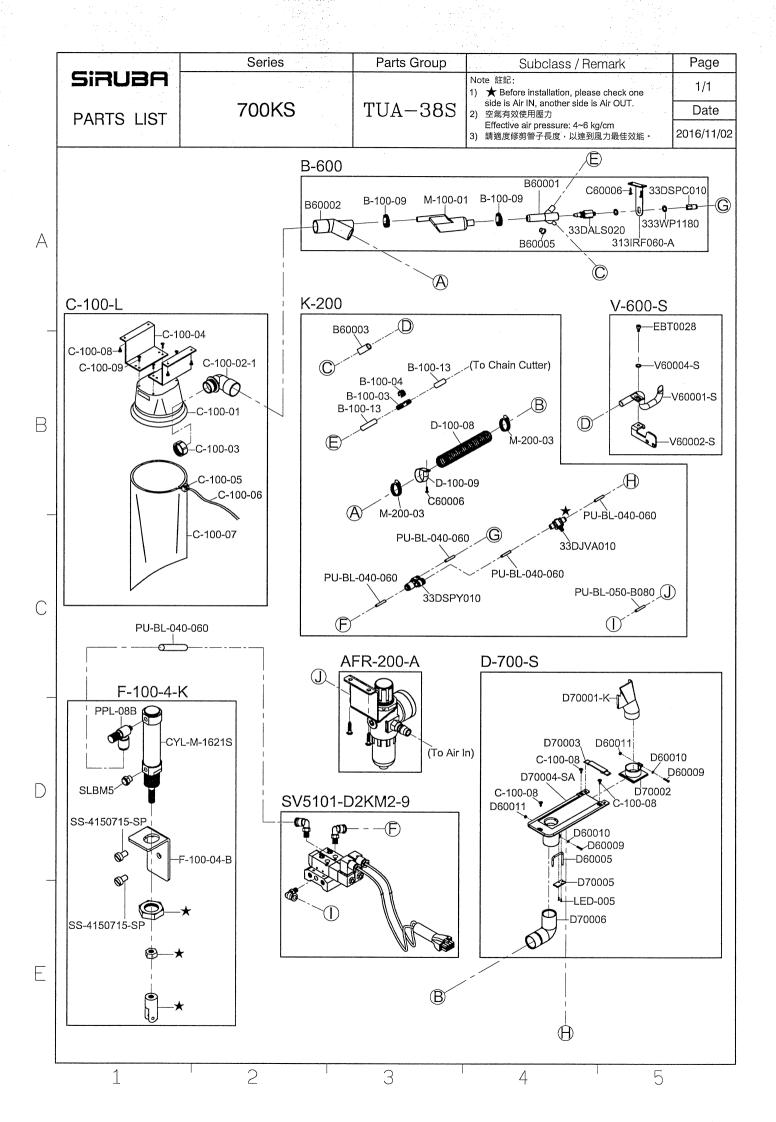

## SIRUBA® Sew Reach

輔助件 AUXILIARY PARTS

**700KS** 





























































|   |            | Series                  | Parts Group             | Subclass / Remark     | Page                     |
|---|------------|-------------------------|-------------------------|-----------------------|--------------------------|
|   | SIRUBA     | Selles                  | Taris Group             | Subclass / Herriark   | 1/1                      |
|   |            | 700KS                   | VT-KS                   |                       | Date                     |
|   | PARTS LIST | 70010                   | VIIC                    |                       | 2016/05/20               |
| Α | CT.        | 36-A                    | SK87                    | •                     |                          |
| В |            | OT1701                  | VT301.