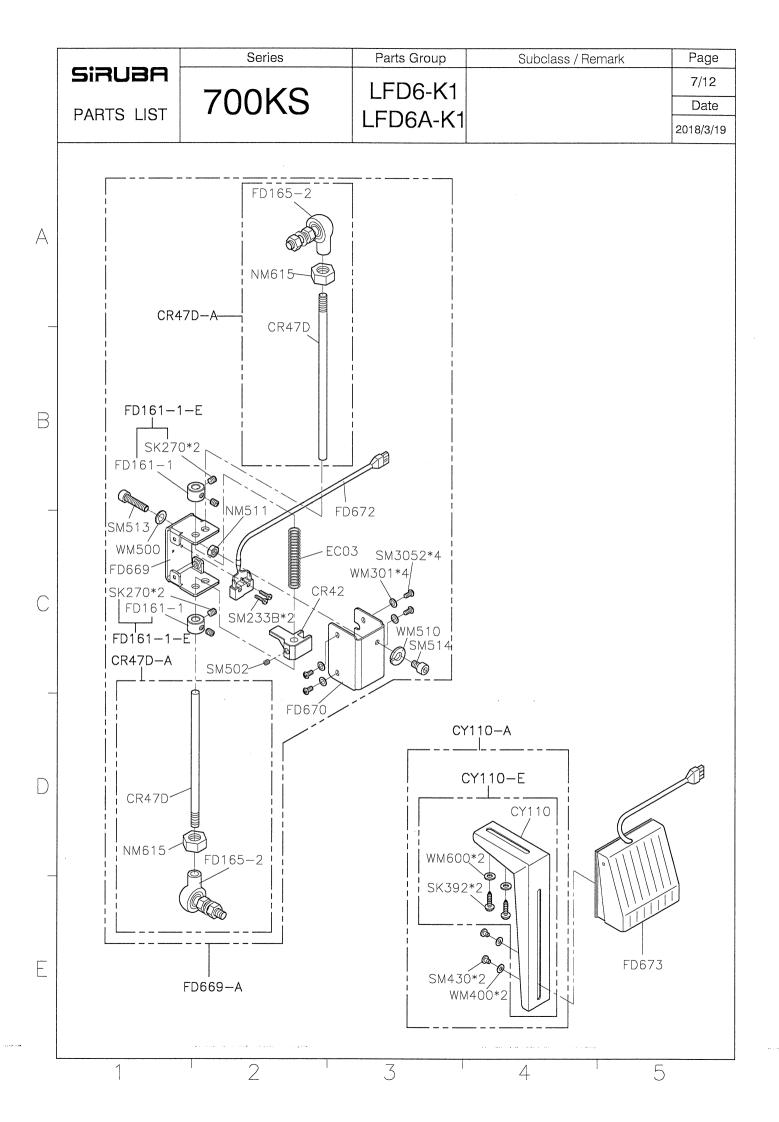

## SIRUBA® Sew Reach

輔助件 AUXILIARY PARTS

**700KS** 





























































|   |            | Series                  | Parts Group             | Subclass / Remark     | Page                     |
|---|------------|-------------------------|-------------------------|-----------------------|--------------------------|
|   | SIRUBA     | Selles                  | Taris Group             | Subclass / Herriark   | 1/1                      |
|   |            | 700KS                   | VT-KS                   |                       | Date                     |
|   | PARTS LIST | 70010                   | VIIC                    |                       | 2016/05/20               |
| Α | CT.        | 36-A                    | SK87                    | •                     |                          |
| В |            | OT1701