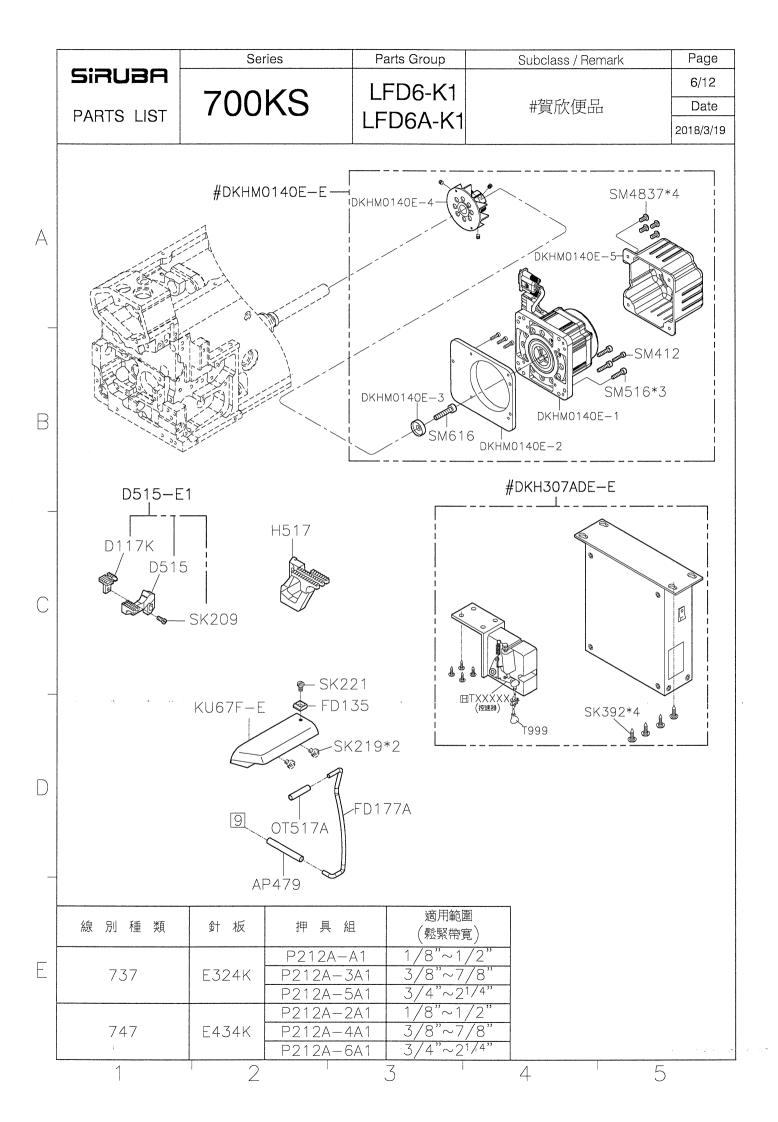

## SIRUBA® Sew Reach

輔助件 AUXILIARY PARTS

**700KS** 





























































|   |            | Series                  | Parts Group             | Subclass / Remark     | Page                     |
|---|------------|-------------------------|-------------------------|-----------------------|--------------------------|
|   | SIRUBA     | Selles                  | Taris Group             | Subclass / Herriark   | 1/1                      |
|   |            | 700KS                   | VT-KS                   |                       | Date                     |
|   | PARTS LIST | 70010                   | VIIC                    |                       | 2016/05/20               |
| Α | CT.        | 36-A                    | SK87                    | •                     |                          |
| В |            | OT1701