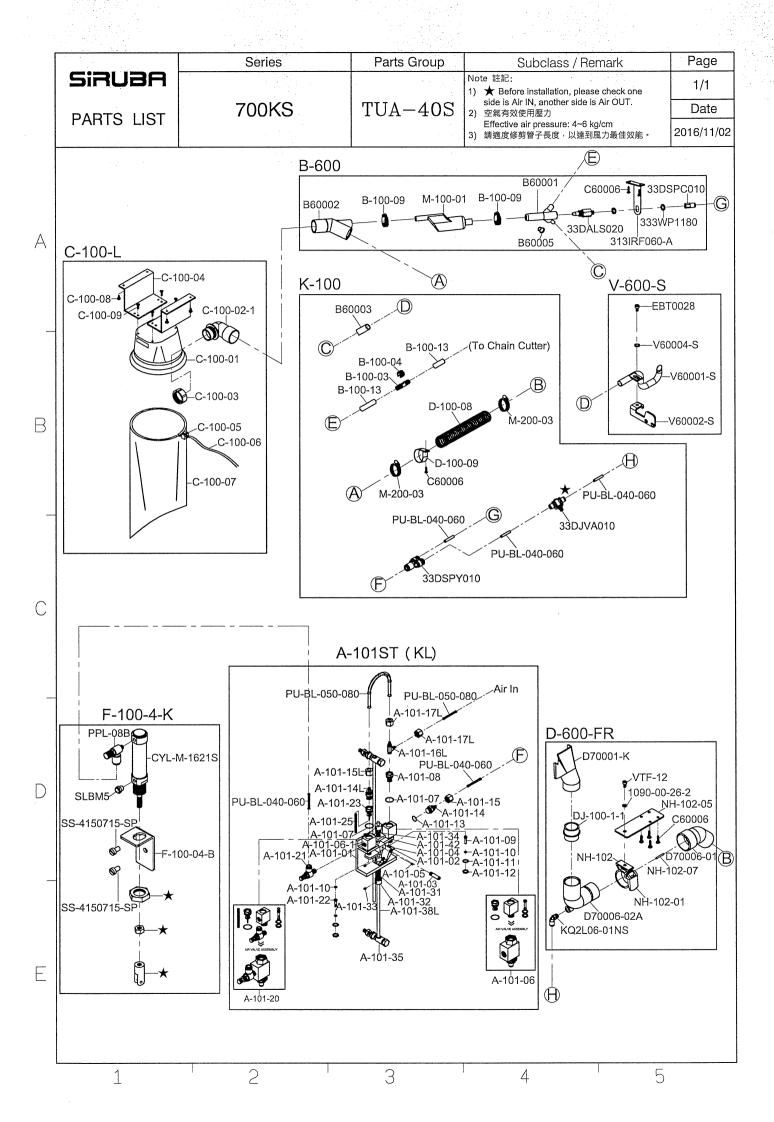

## SIRUBA® Sew Reach

輔助件 AUXILIARY PARTS

**700KS** 





























































|   |            | Series                  | Parts Group             | Subclass / Remark     | Page                     |
|---|------------|-------------------------|-------------------------|-----------------------|--------------------------|
|   | SIRUBA     | Selles                  | Taris Group             | Subclass / Herriark   | 1/1                      |
|   |            | 700KS                   | VT-KS                   |                       | Date                     |
|   | PARTS LIST | 70010                   | VIIC                    |                       | 2016/05/20               |
| Α | CT.        | 36-A                    | SK87                    | •                     |                          |
| В |            | OT1701                  | VT301.