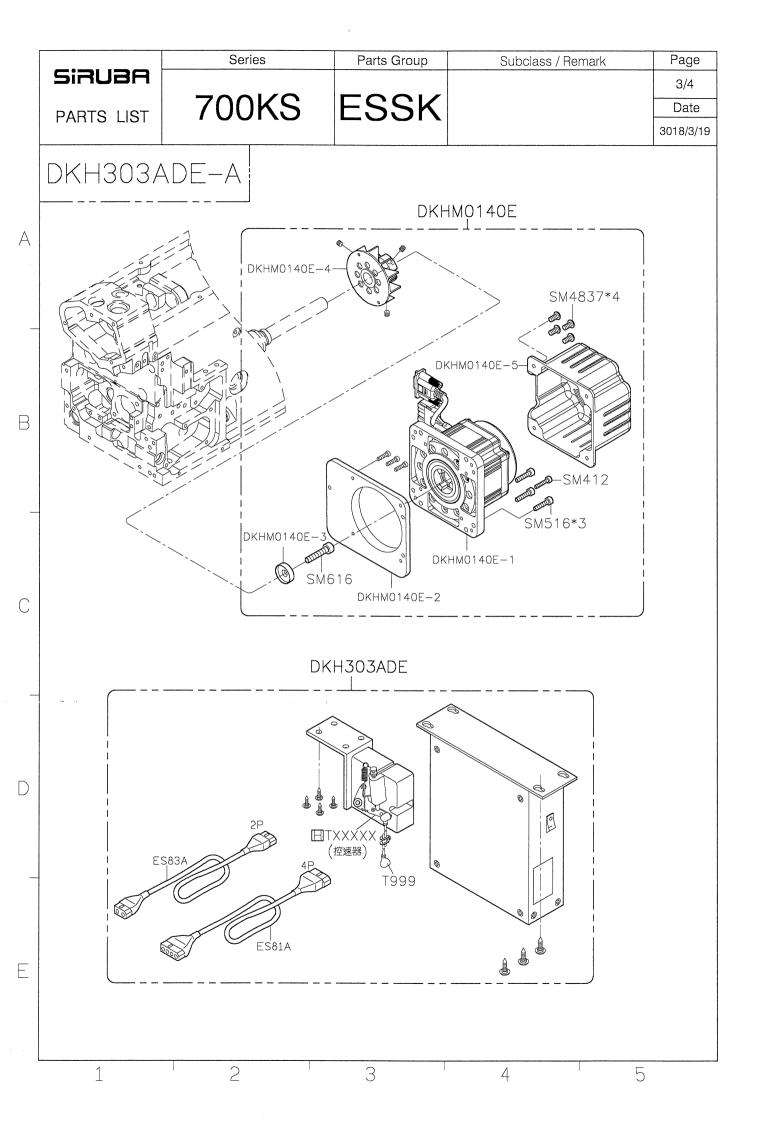

## SIRUBA® Sew Reach

輔助件 AUXILIARY PARTS

**700KS** 

|   |            | Series                  | Parts Group             | Subclass / Remark     | Page                     |
|---|------------|-------------------------|-------------------------|-----------------------|--------------------------|
|   | SIRUBA     | Selles                  | Taris Group             | Subclass / Herriark   | 1/1                      |
|   |            | 700KS                   | VT-KS                   |                       | Date                     |
|   | PARTS LIST | 70010                   | VIIC                    |                       | 2016/05/20               |
| Α | CT.        | 36-A                    | SK87                    | •                     |                          |
| В |            | OT1701                  | VT301.                  |                       |                          |
| С |            | SK875 VT303 SK8         | WM400*2<br>SM435*2<br>0 |                       | 218A*2<br>VT202          |
| D | SK209      | SK257<br>SK257<br>SK257 |                         | VT302<br>SM430<br>VT2 | SM303B<br>NM311<br>KR220 |
|   | VT301      | SM250<br>A-A            |                         | SM034                 |                          |
|   | 1          | 2                       | 3                       | 4                     | 5                        |