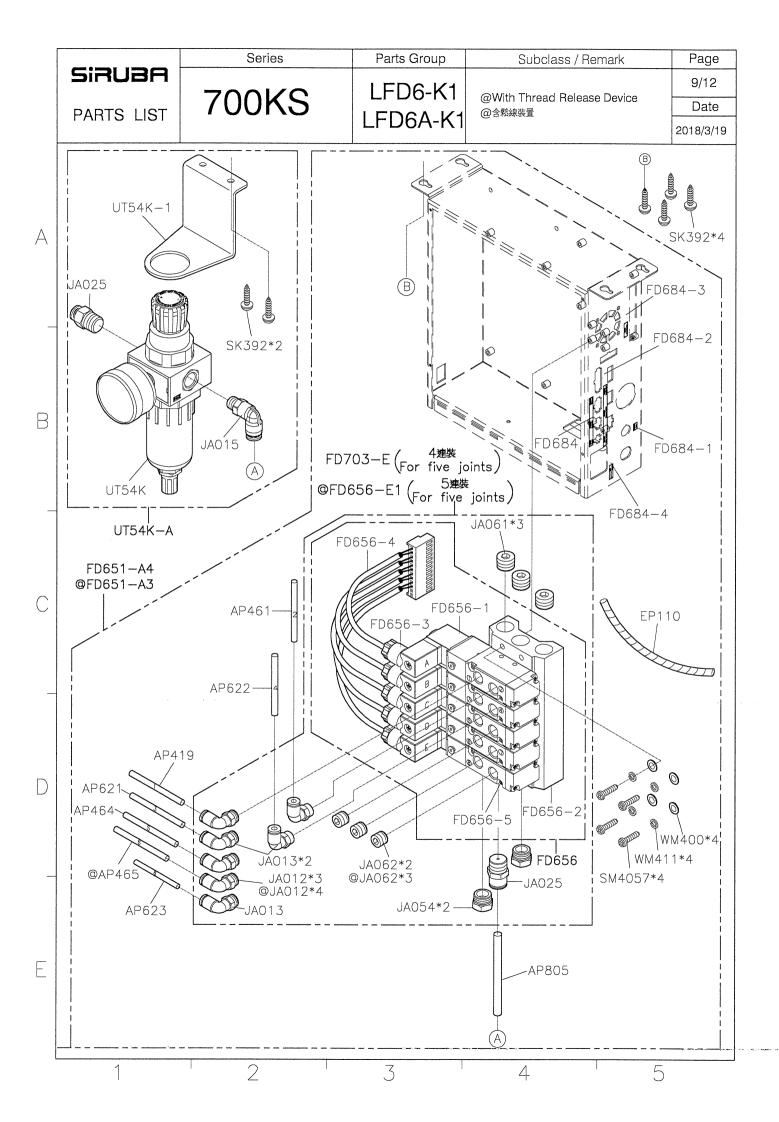

## SIRUBA® Sew Reach

輔助件 AUXILIARY PARTS

**700KS** 





























































|   |            | Series                  | Parts Group             | Subclass / Remark     | Page                     |
|---|------------|-------------------------|-------------------------|-----------------------|--------------------------|
|   | SIRUBA     | Selles                  | Taris Group             | Subclass / Herriark   | 1/1                      |
|   |            | 700KS                   | VT-KS                   |                       | Date                     |
|   | PARTS LIST | 70010                   | VIIC                    |                       | 2016/05/20               |
| Α | CT.        | 36-A                    | SK87                    | •                     |                          |
| В |            | OT1701