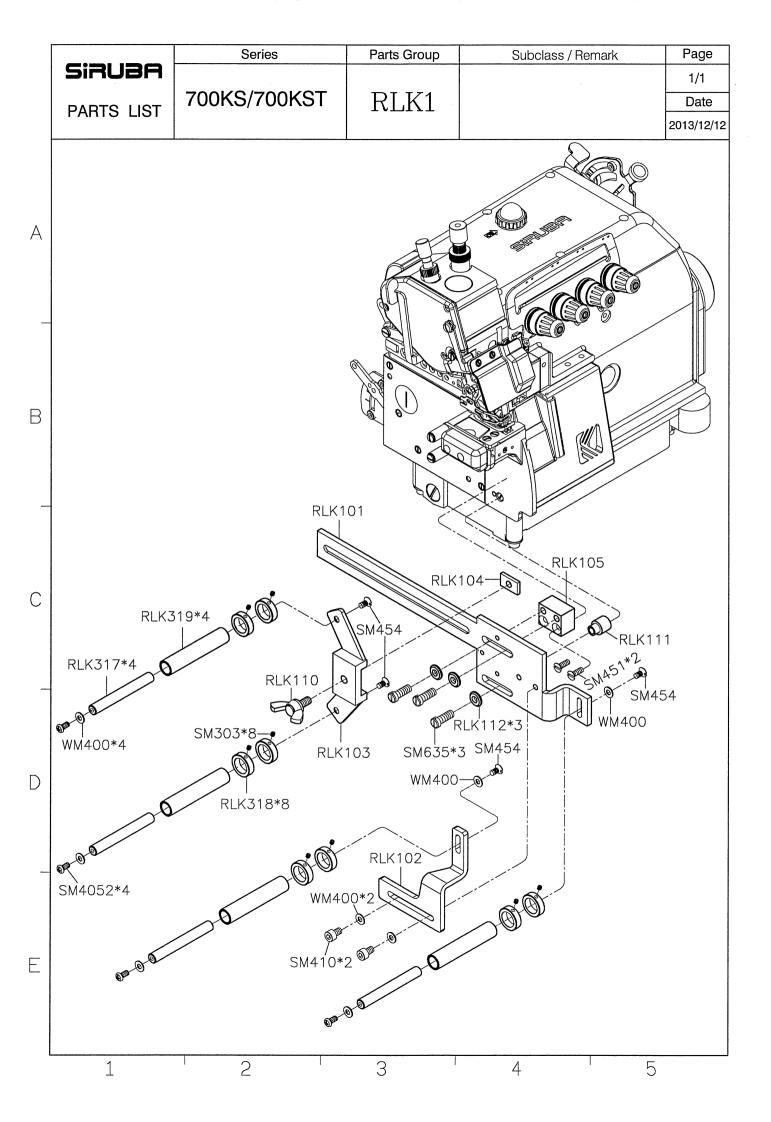

## SIRUBA® Sew Reach

輔助件 AUXILIARY PARTS

**700KS** 





























































|   |            | Series                  | Parts Group             | Subclass / Remark     | Page                     |
|---|------------|-------------------------|-------------------------|-----------------------|--------------------------|
|   | SIRUBA     | Selles                  | Taris Group             | Subclass / Herriark   | 1/1                      |
|   |            | 700KS                   | VT-KS                   |                       | Date                     |
|   | PARTS LIST | 70010                   | VIIC                    |                       | 2016/05/20               |
| Α | CT.        | 36-A                    | SK87                    | •                     |                          |
| В |            | OT1701                  | VT301