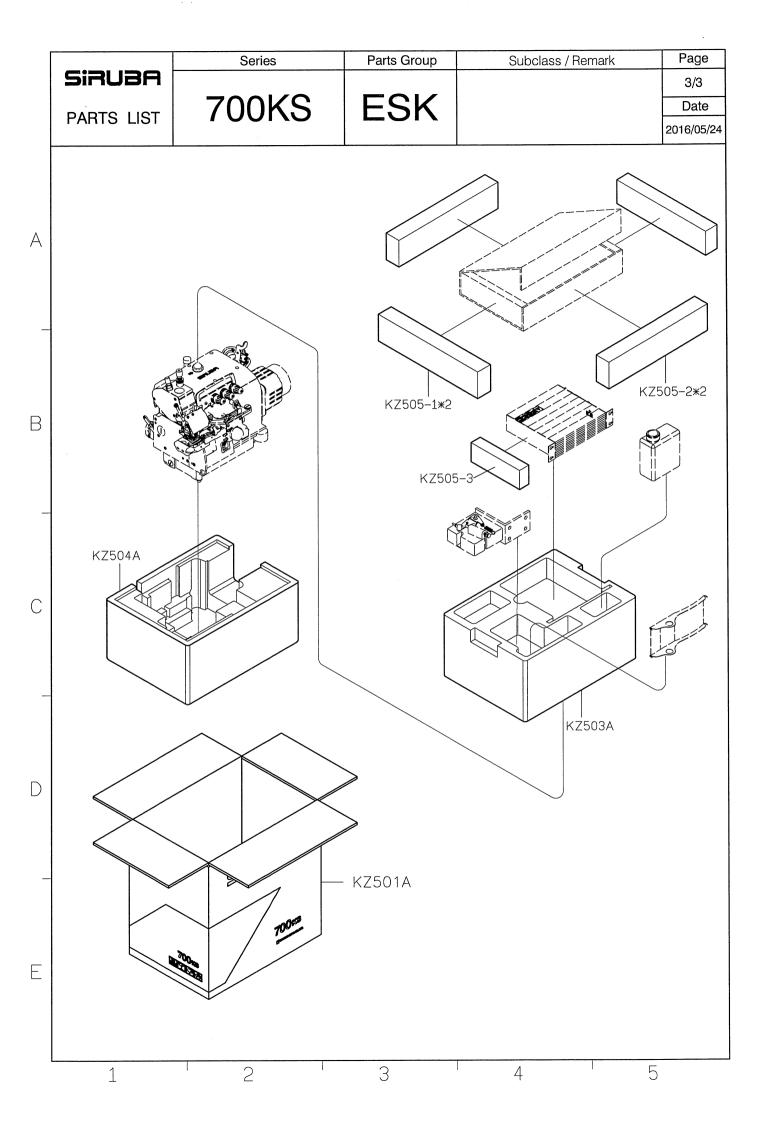

## SIRUBA® Sew Reach

輔助件 AUXILIARY PARTS

**700KS** 

|   |            | Series                  | Parts Group             | Subclass / Remark     | Page                     |
|---|------------|-------------------------|-------------------------|-----------------------|--------------------------|
|   | SIRUBA     | Selles                  | Taris Group             | Subclass / Herriark   | 1/1                      |
|   |            | 700KS                   | VT-KS                   |                       | Date                     |
|   | PARTS LIST | 70010                   | VIIC                    |                       | 2016/05/20               |
| Α | CT.        | 36-A                    | SK87                    | •                     |                          |
| В |            | OT1701                  | VT301.                  |                       |                          |
| С |            | SK875 VT303 SK8         | WM400*2<br>SM435*2<br>0 |                       | 218A*2<br>VT202          |
| D | SK209      | SK257<br>SK257<br>SK257 |                         | VT302<br>SM430<br>VT2 | SM303B<br>NM311<br>KR220 |
|   | VT301      | SM250<br>A-A            |                         | SM034                 |                          |
|   | 1          | 2                       | 3                       | 4                     | 5                        |