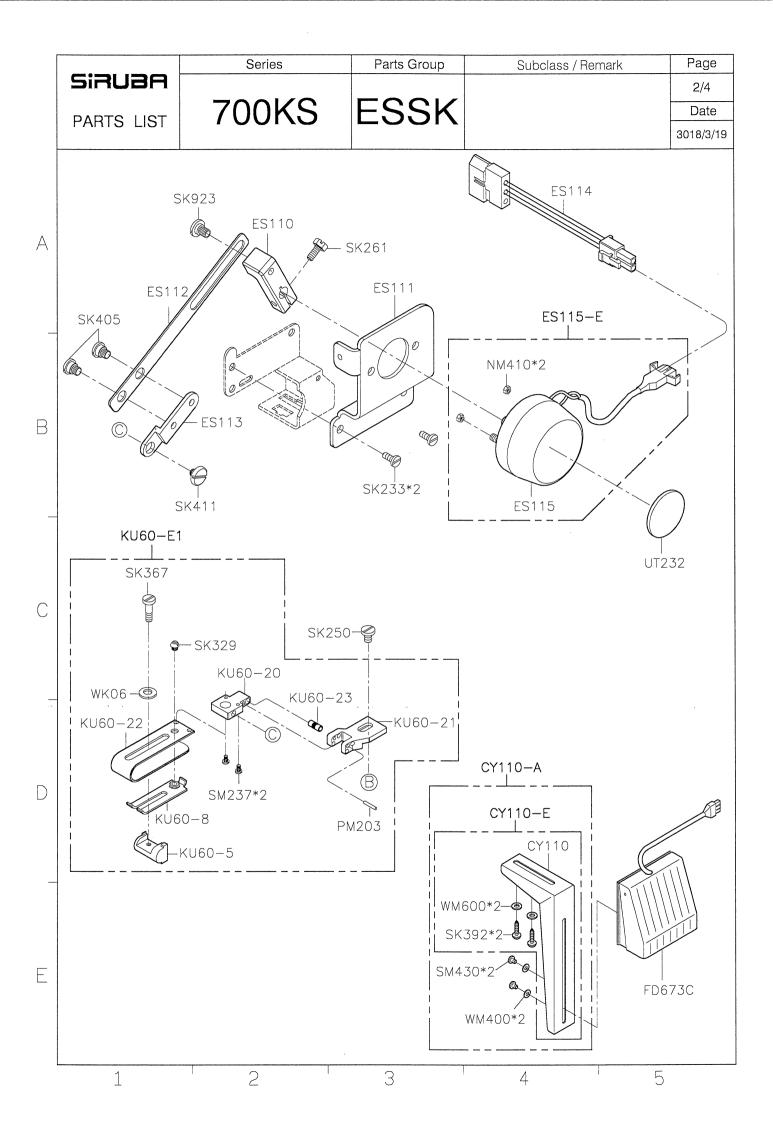

## SIRUBA® Sew Reach

輔助件 AUXILIARY PARTS

**700KS** 

|   |            | Series                  | Parts Group             | Subclass / Remark     | Page                     |
|---|------------|-------------------------|-------------------------|-----------------------|--------------------------|
|   | SIRUBA     | Selles                  | Taris Group             | Subclass / Herriark   | 1/1                      |
|   |            | 700KS                   | VT-KS                   |                       | Date                     |
|   | PARTS LIST | 70010                   | VIIC                    |                       | 2016/05/20               |
| Α | CT.        | 36-A                    | SK87                    | •                     |                          |
| В |            | OT1701                  | VT301.                  |                       |                          |
| С |            | SK875 VT303 SK8         | WM400*2<br>SM435*2<br>0 |                       | 218A*2<br>VT202          |
| D | SK209      | SK257<br>SK257<br>SK257 |                         | VT302<br>SM430<br>VT2 | SM303B<br>NM311<br>KR220 |
|   | VT301      | SM250<br>A-A            |                         | SM034                 |                          |
|   | 1          | 2                       | 3                       | 4                     | 5                        |