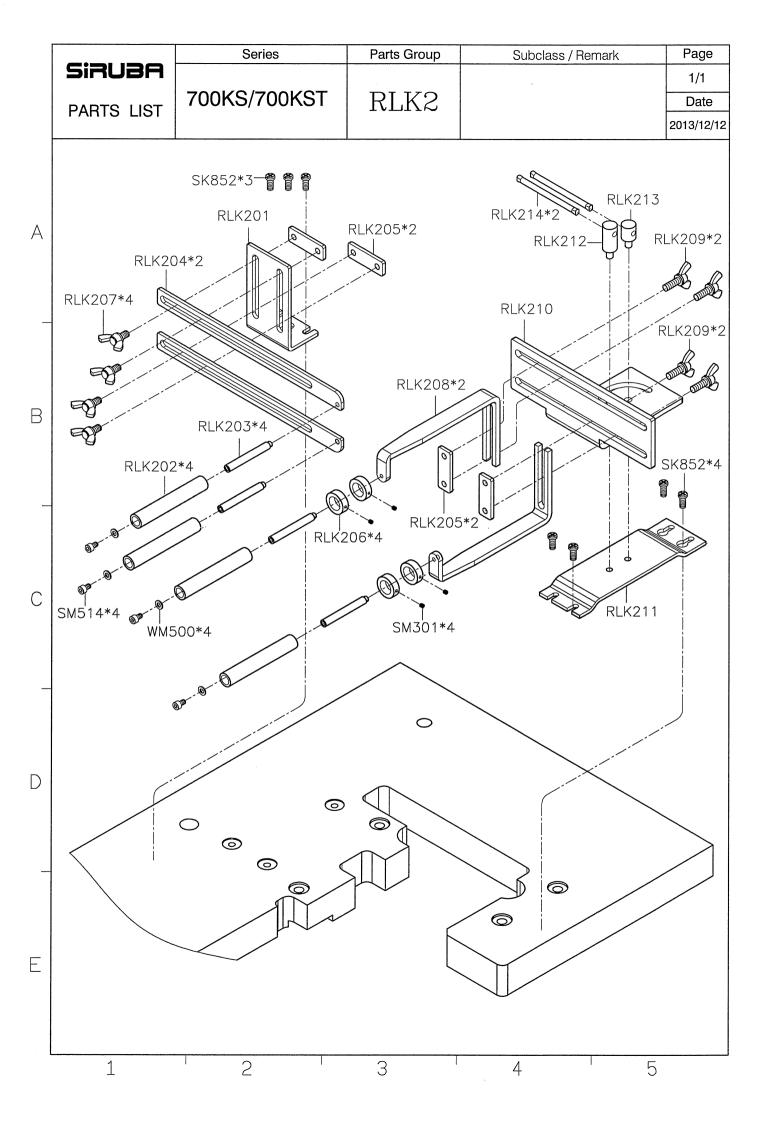

## SIRUBA® Sew Reach

輔助件 AUXILIARY PARTS

**700KS** 





























































|   |            | Series                  | Parts Group             | Subclass / Remark     | Page                     |
|---|------------|-------------------------|-------------------------|-----------------------|--------------------------|
|   | SIRUBA     | Selles                  | Taris Group             | Subclass / Herriark   | 1/1                      |
|   |            | 700KS                   | VT-KS                   |                       | Date                     |
|   | PARTS LIST | 70010                   | VIIC                    |                       | 2016/05/20               |
| Α | CT.        | 36-A                    | SK87                    | •                     |                          |
| В |            | OT1701                  | VT301.