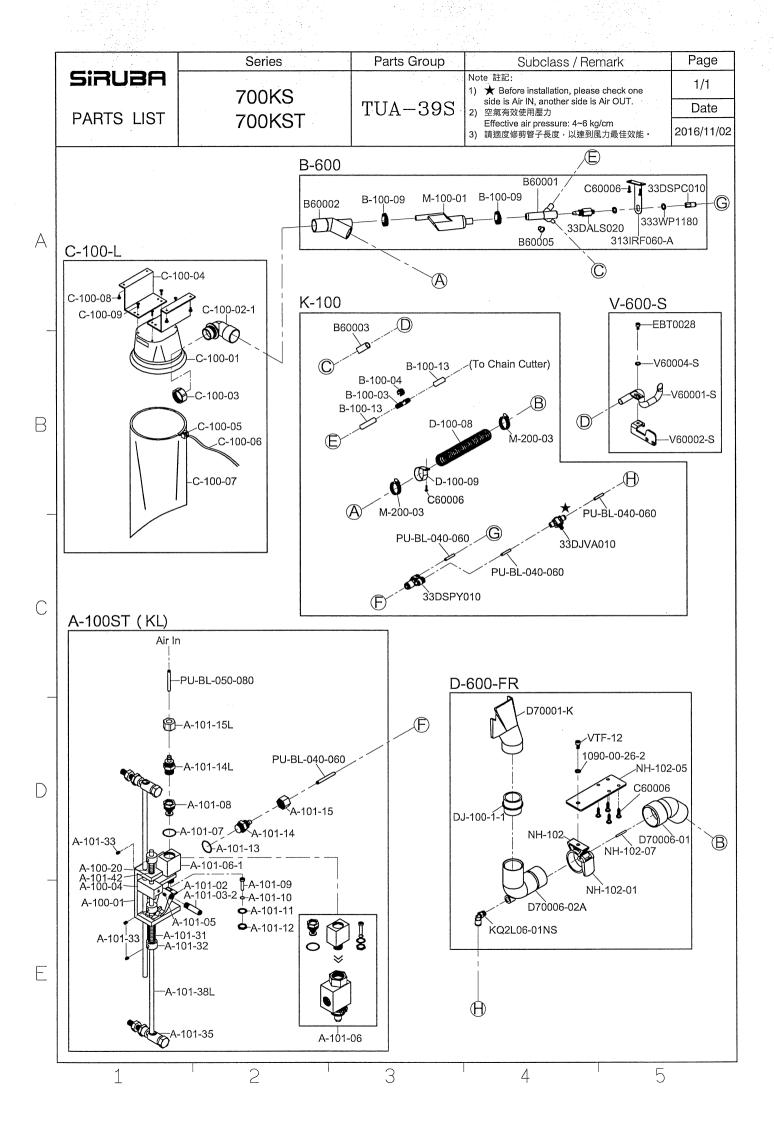

## SIRUBA® Sew Reach

輔助件 AUXILIARY PARTS

**700KS** 





























































|   |            | Series                  | Parts Group             | Subclass / Remark     | Page                     |
|---|------------|-------------------------|-------------------------|-----------------------|--------------------------|
|   | SIRUBA     | Selles                  | Taris Group             | Subclass / Herriark   | 1/1                      |
|   |            | 700KS                   | VT-KS                   |                       | Date                     |
|   | PARTS LIST | 70010                   | VIIC                    |                       | 2016/05/20               |
| Α | CT.        | 36-A                    | SK87                    | •                     |                          |
| В |            | OT1701                  | VT301.