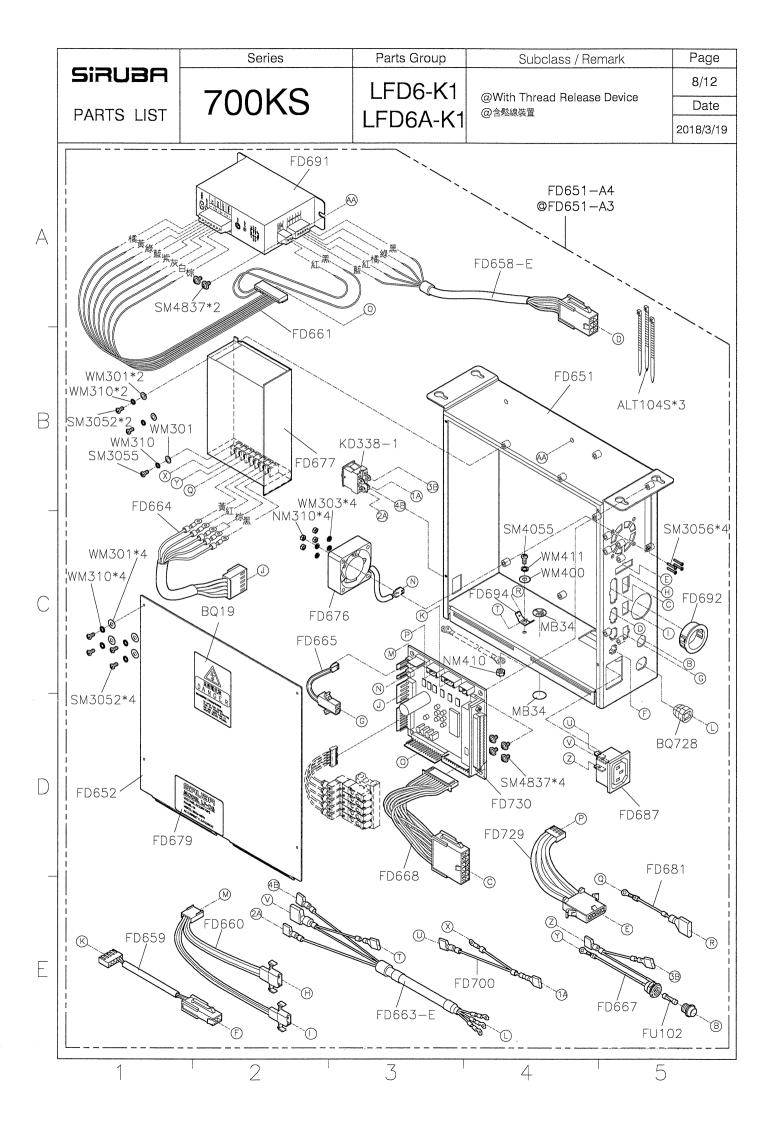

## SIRUBA® Sew Reach

輔助件 AUXILIARY PARTS

**700KS** 





























































|   |            | Series                  | Parts Group             | Subclass / Remark     | Page                     |
|---|------------|-------------------------|-------------------------|-----------------------|--------------------------|
|   | SIRUBA     | Selles                  | Taris Group             | Subclass / Herriark   | 1/1                      |
|   |            | 700KS                   | VT-KS                   |                       | Date                     |
|   | PARTS LIST | 70010                   | VIIC                    |                       | 2016/05/20               |
| Α | CT.        | 36-A                    | SK87                    | •                     |                          |
| В |            | OT1701