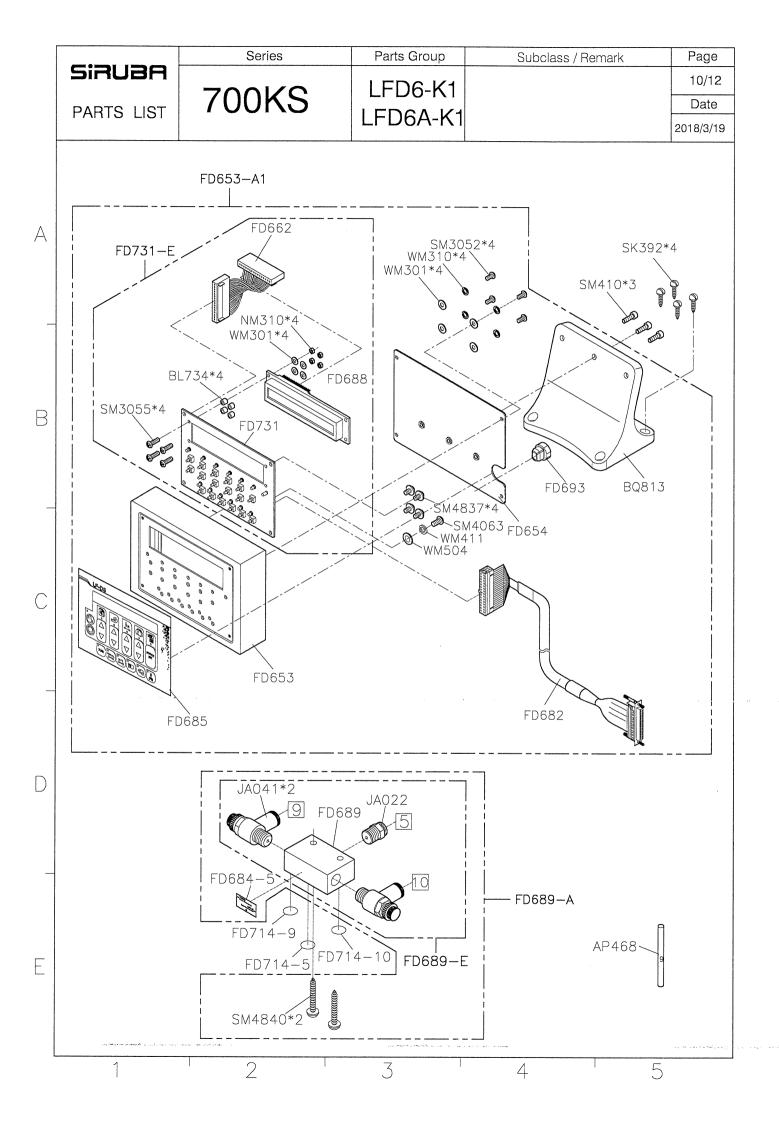

## SIRUBA® Sew Reach

輔助件 AUXILIARY PARTS

**700KS** 





























































|   |            | Series                  | Parts Group             | Subclass / Remark     | Page                     |
|---|------------|-------------------------|-------------------------|-----------------------|--------------------------|
|   | SIRUBA     | Selles                  | Taris Group             | Subclass / Herriark   | 1/1                      |
|   |            | 700KS                   | VT-KS                   |                       | Date                     |
|   | PARTS LIST | 70010                   | VIIC                    |                       | 2016/05/20               |
| Α | CT.        | 36-A                    | SK87                    | •                     |                          |
| В |            | OT1701                  |