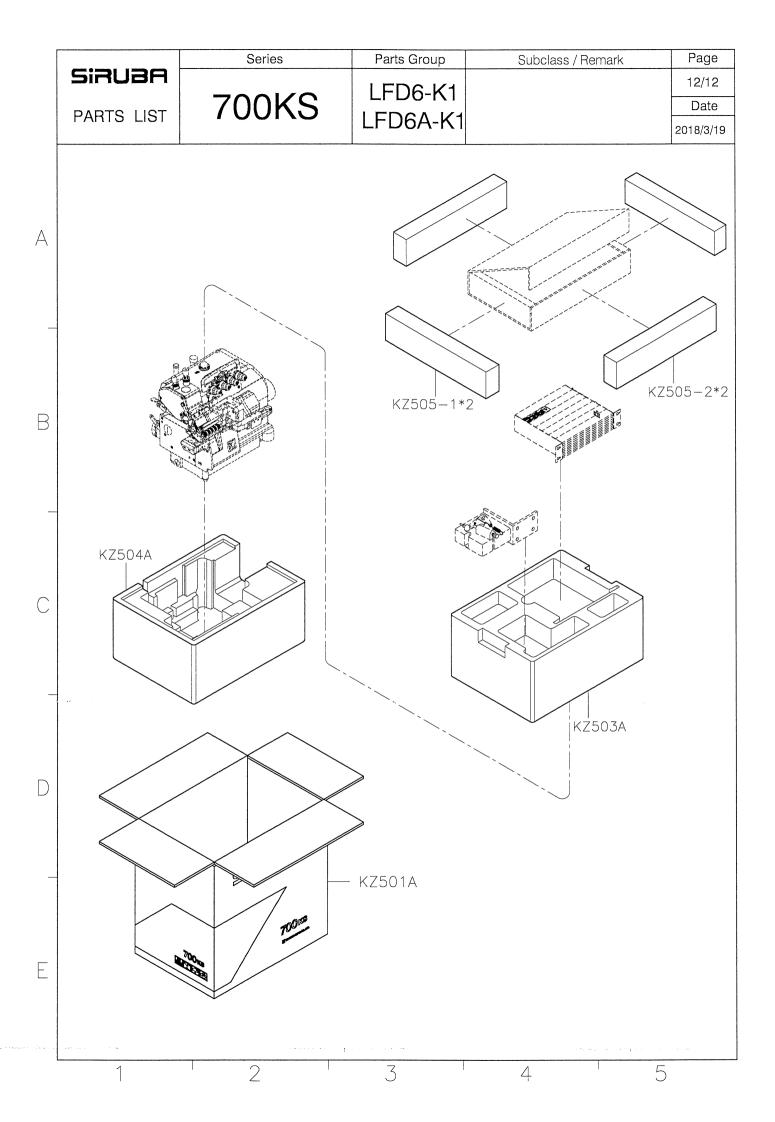

## SIRUBA® Sew Reach

輔助件 AUXILIARY PARTS

**700KS** 





























































|   |            | Series                  | Parts Group             | Subclass / Remark     | Page                     |
|---|------------|-------------------------|-------------------------|-----------------------|--------------------------|
|   | SIRUBA     | Selles                  | Taris Group             | Subclass / Herriark   | 1/1                      |
|   |            | 700KS                   | VT-KS                   |                       | Date                     |
|   | PARTS LIST | 70010                   | VIIC                    |                       | 2016/05/20               |
| Α | CT.        | 36-A                    | SK87                    | •                     |                          |
| В |            | OT1701                  | VT3