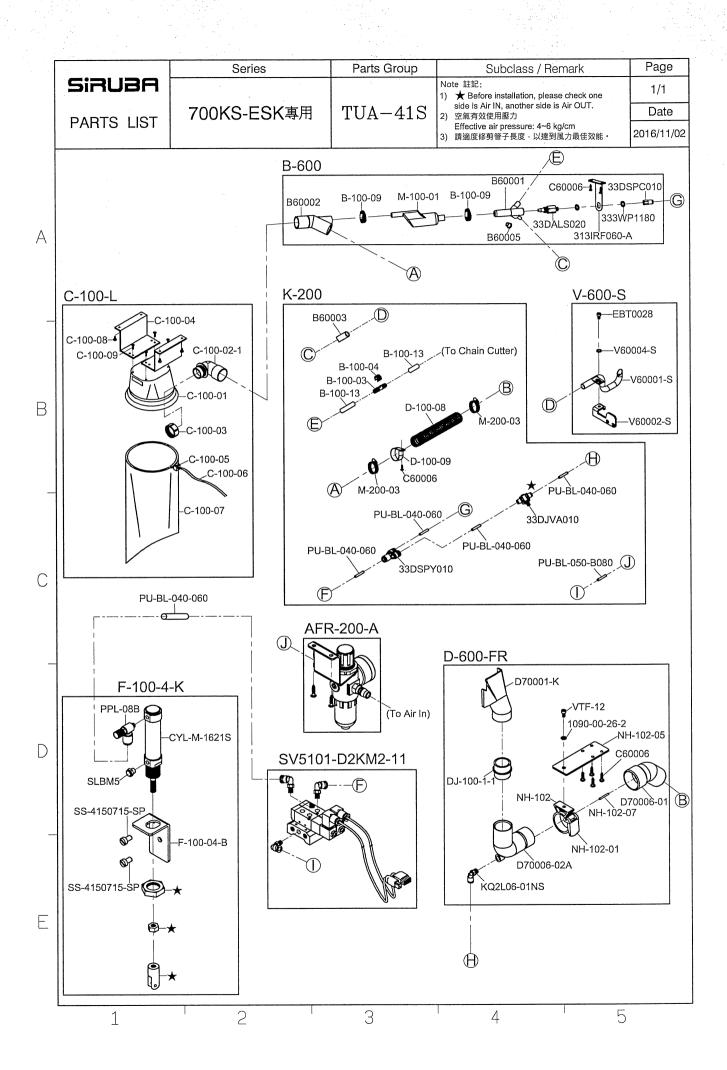

## SIRUBA® Sew Reach

輔助件 AUXILIARY PARTS

**700KS** 

|   |            | Series                  | Parts Group             | Subclass / Remark     | Page                     |
|---|------------|-------------------------|-------------------------|-----------------------|--------------------------|
|   | SIRUBA     | Selles                  | Taris Group             | Subclass / Herriark   | 1/1                      |
|   |            | 700KS                   | VT-KS                   |                       | Date                     |
|   | PARTS LIST | 70010                   | VIIC                    |                       | 2016/05/20               |
| Α | CT.        | 36-A                    | SK87                    | •                     |                          |
| В |            | OT1701                  | VT301.                  |                       |                          |
| С |            | SK875 VT303 SK8         | WM400*2<br>SM435*2<br>0 |                       | 218A*2<br>VT202          |
| D | SK209      | SK257<br>SK257<br>SK257 |                         | VT302<br>SM430<br>VT2 | SM303B<br>NM311<br>KR220 |
|   | VT301      | SM250<br>A-A            |                         | SM034                 |                          |
|   | 1          | 2                       | 3                       | 4                     | 5                        |