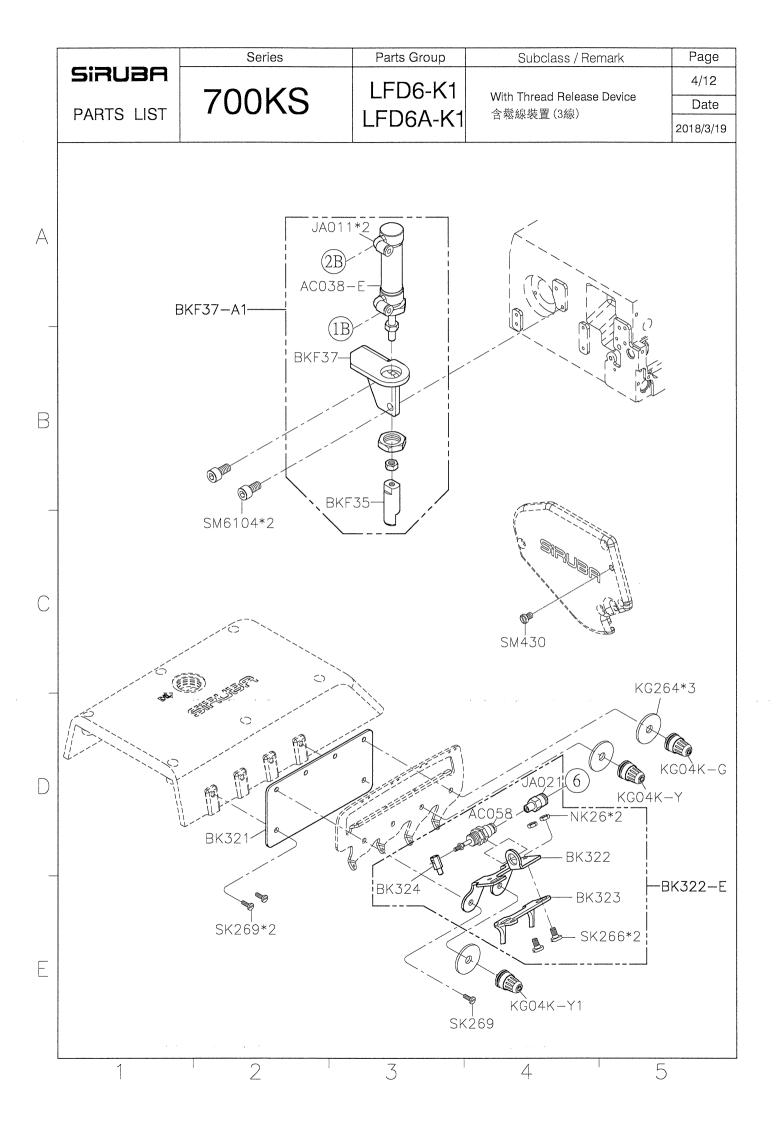

## SIRUBA® Sew Reach

輔助件 AUXILIARY PARTS

**700KS** 

|   |            | Series                  | Parts Group             | Subclass / Remark     | Page                     |
|---|------------|-------------------------|-------------------------|-----------------------|--------------------------|
|   | SIRUBA     | Selles                  | Taris Group             | Subclass / Herriark   | 1/1                      |
|   |            | 700KS                   | VT-KS                   |                       | Date                     |
|   | PARTS LIST | 70010                   | VIIC                    |                       | 2016/05/20               |
| Α | CT.        | 36-A                    | SK87                    | •                     |                          |
| В |            | OT1701                  | VT301.                  |                       |                          |
| С |            | SK875 VT303 SK8         | WM400*2<br>SM435*2<br>0 |                       | 218A*2<br>VT202          |
| D | SK209      | SK257<br>SK257<br>SK257 |                         | VT302<br>SM430<br>VT2 | SM303B<br>NM311<br>KR220 |
|   | VT301      | SM250<br>A-A            |                         | SM034                 |                          |
|   | 1          | 2                       | 3                       | 4                     | 5                        |