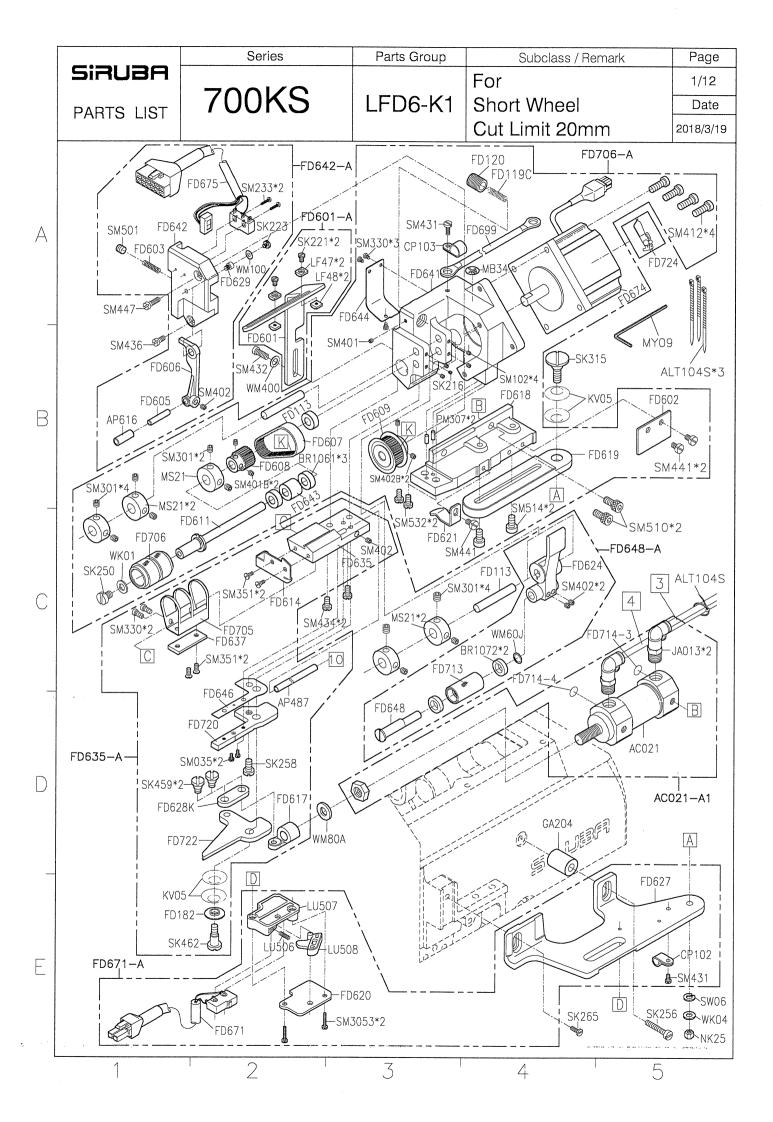

## SIRUBA® Sew Reach

輔助件 AUXILIARY PARTS

**700KS** 

|   |            | Series                  | Parts Group             | Subclass / Remark     | Page                     |
|---|------------|-------------------------|-------------------------|-----------------------|--------------------------|
|   | SIRUBA     | Selles                  | Taris Group             | Subclass / Herriark   | 1/1                      |
|   |            | 700KS                   | VT-KS                   |                       | Date                     |
|   | PARTS LIST | 70010                   | VIIC                    |                       | 2016/05/20               |
| Α | CT.        | 36-A                    | SK87                    | •                     |                          |
| В |            | OT1701                  | VT301.                  |                       |                          |
| С |            | SK875 VT303 SK8         | WM400*2<br>SM435*2<br>0 |                       | 218A*2<br>VT202          |
| D | SK209      | SK257<br>SK257<br>SK257 |                         | VT302<br>SM430<br>VT2 | SM303B<br>NM311<br>KR220 |
|   | VT301      | SM250<br>A-A            |                         | SM034                 |                          |
|   | 1          | 2                       | 3                       | 4                     | 5                        |