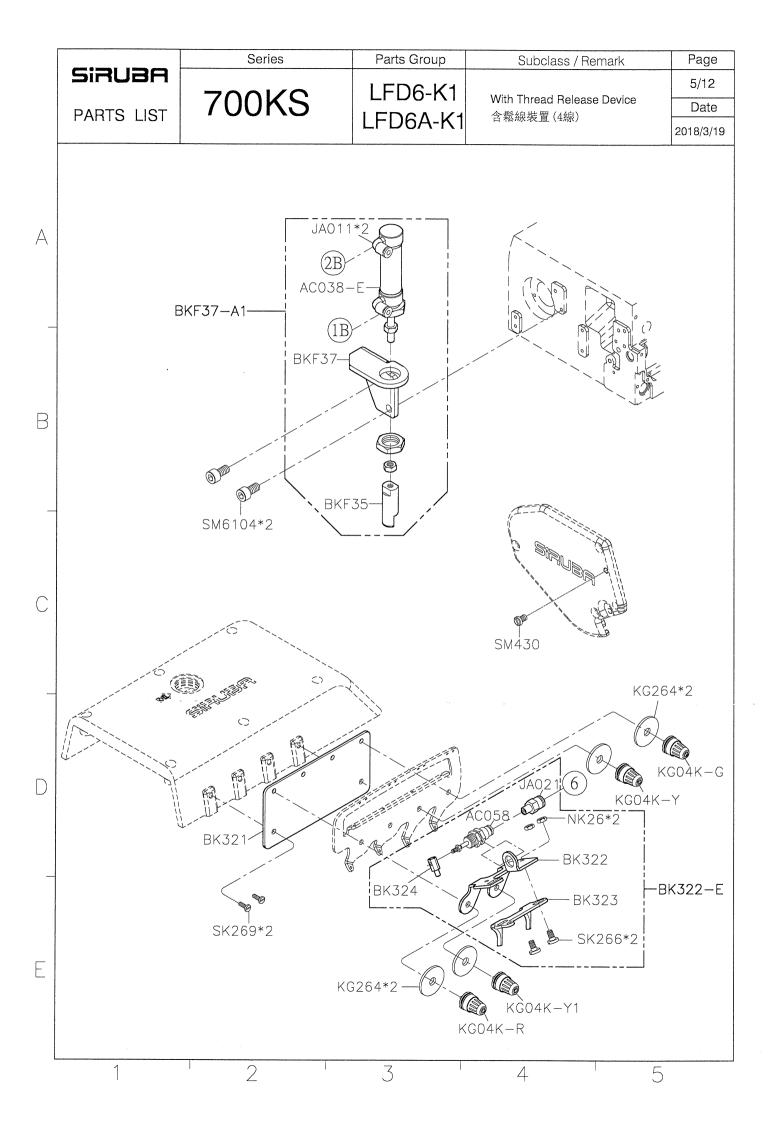

## SIRUBA® Sew Reach

輔助件 AUXILIARY PARTS

**700KS** 





























































|   |            | Series                  | Parts Group             | Subclass / Remark     | Page                     |
|---|------------|-------------------------|-------------------------|-----------------------|--------------------------|
|   | SIRUBA     | Selles                  | Taris Group             | Subclass / Herriark   | 1/1                      |
|   |            | 700KS                   | VT-KS                   |                       | Date                     |
|   | PARTS LIST | 70010                   | VIIC                    |                       | 2016/05/20               |
| Α | CT.        | 36-A                    | SK87                    | •                     |                          |
| В |            | OT1701