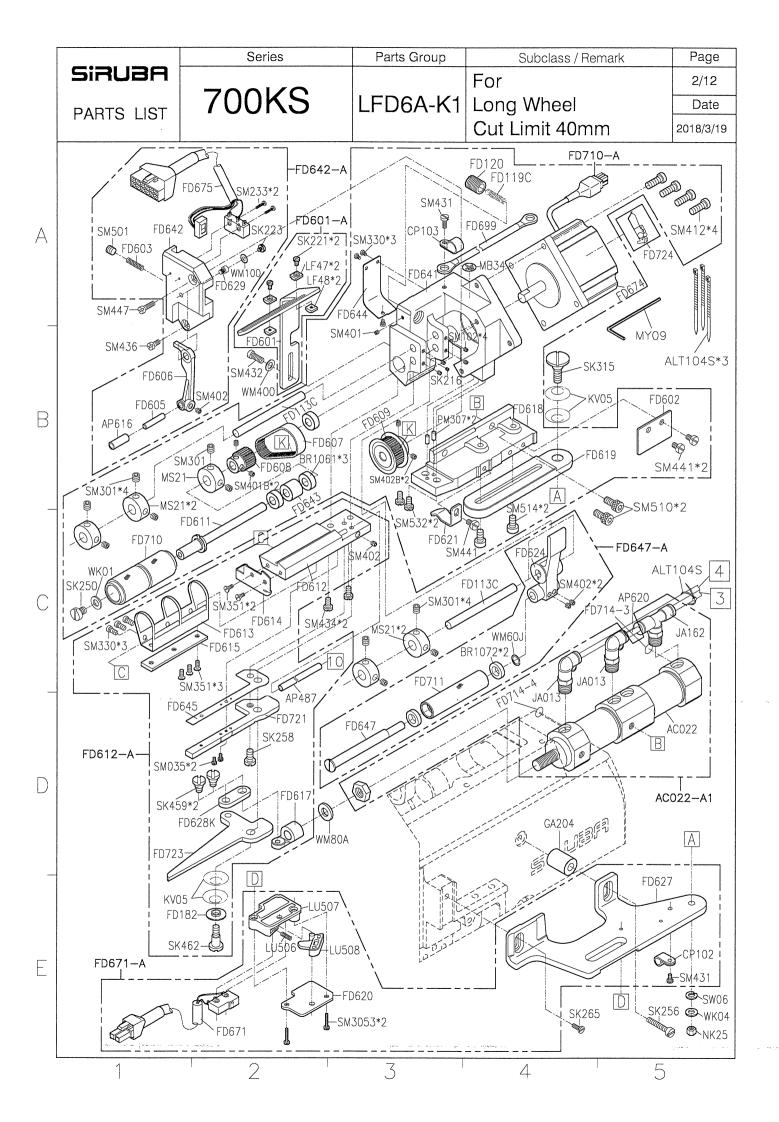

## SIRUBA® Sew Reach

輔助件 AUXILIARY PARTS

**700KS** 

|   |            | Series                  | Parts Group             | Subclass / Remark     | Page                     |
|---|------------|-------------------------|-------------------------|-----------------------|--------------------------|
|   | SIRUBA     | Selles                  | Taris Group             | Subclass / Herriark   | 1/1                      |
|   |            | 700KS                   | VT-KS                   |                       | Date                     |
|   | PARTS LIST | 70010                   | VIIC                    |                       | 2016/05/20               |
| Α | CT.        | 36-A                    | SK87                    | •                     |                          |
| В |            | OT1701                  | VT301.                  |                       |                          |
| С |            | SK875 VT303 SK8         | WM400*2<br>SM435*2<br>0 |                       | 218A*2<br>VT202          |
| D | SK209      | SK257<br>SK257<br>SK257 |                         | VT302<br>SM430<br>VT2 | SM303B<br>NM311<br>KR220 |
|   | VT301      | SM250<br>A-A            |                         | SM034                 |                          |
|   | 1          | 2                       | 3                       | 4                     | 5                        |