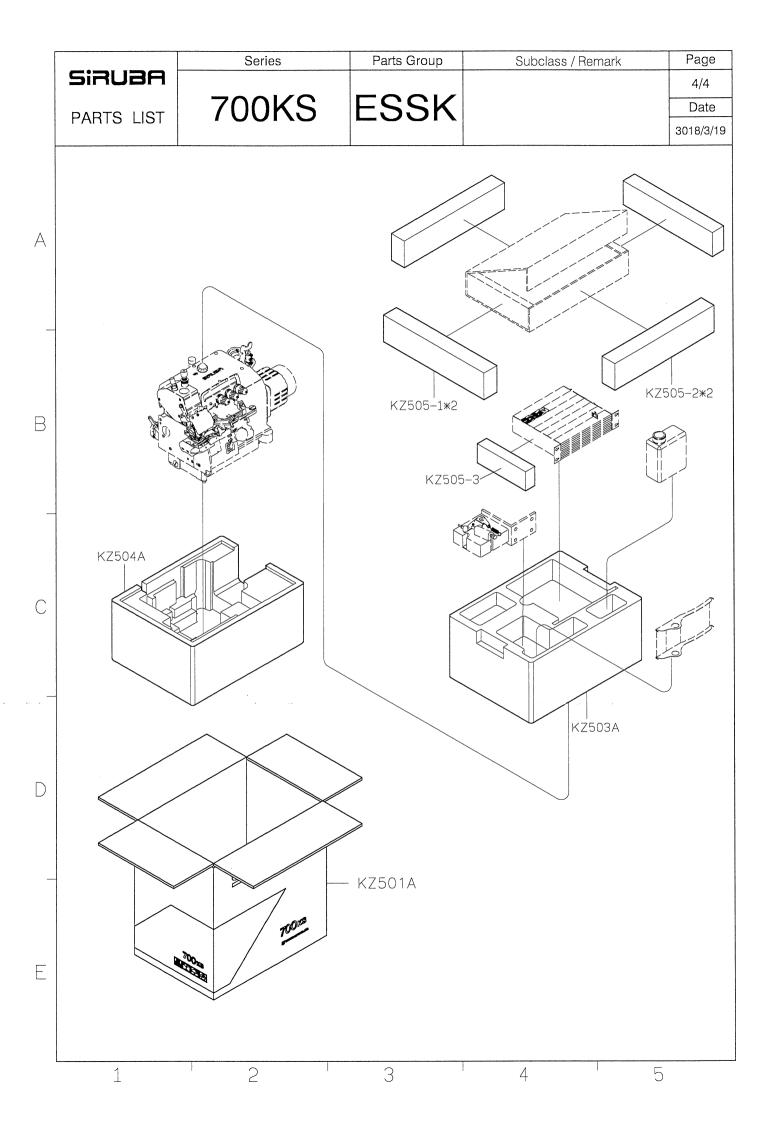

## SIRUBA® Sew Reach

輔助件 AUXILIARY PARTS

**700KS** 

|   |            | Series                  | Parts Group             | Subclass / Remark     | Page                     |
|---|------------|-------------------------|-------------------------|-----------------------|--------------------------|
|   | SIRUBA     | Selles                  | Taris Group             | Subclass / Herriark   | 1/1                      |
|   |            | 700KS                   | VT-KS                   |                       | Date                     |
|   | PARTS LIST | 70010                   | VIIC                    |                       | 2016/05/20               |
| Α | CT.        | 36-A                    | SK87                    | •                     |                          |
| В |            | OT1701                  | VT301.                  |                       |                          |
| С |            | SK875 VT303 SK8         | WM400*2<br>SM435*2<br>0 |                       | 218A*2<br>VT202          |
| D | SK209      | SK257<br>SK257<br>SK257 |                         | VT302<br>SM430<br>VT2 | SM303B<br>NM311<br>KR220 |
|   | VT301      | SM250<br>A-A            |                         | SM034                 |                          |
|   | 1          | 2                       | 3                       | 4                     | 5                        |