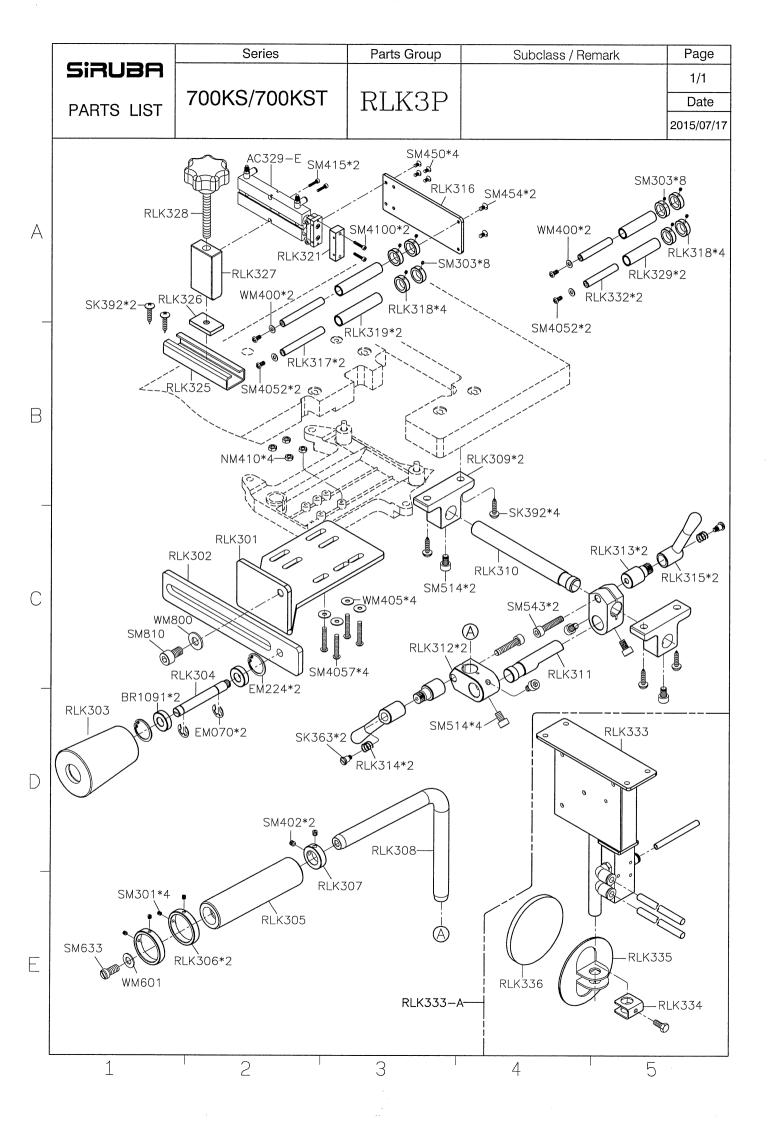

## SIRUBA® Sew Reach

輔助件 AUXILIARY PARTS

**700KS** 





























































|   |            | Series                  | Parts Group             | Subclass / Remark     | Page                     |
|---|------------|-------------------------|-------------------------|-----------------------|--------------------------|
|   | SIRUBA     | Selles                  | Taris Group             | Subclass / Herriark   | 1/1                      |
|   |            | 700KS                   | VT-KS                   |                       | Date                     |
|   | PARTS LIST | 70010                   | VIIC                    |                       | 2016/05/20               |
| Α | CT.        | 36-A                    | SK87                    | •                     |                          |
| В |            | OT1701                  | VT301.