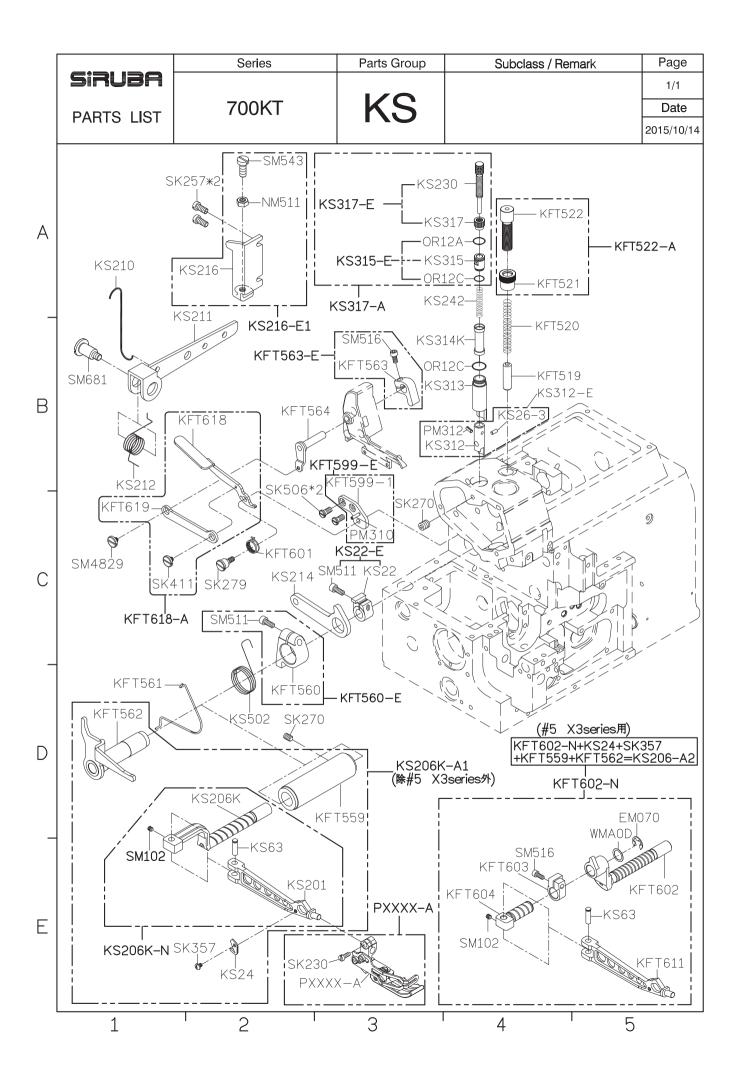

## SIRUBA® Sew Reach

零件圖 PARTS LIST

**1**700KT

Series Remark Page Date SIRUBA 700KT 1/1 2016/08/05 **GAGE PARTS LIST** 000 0 送具 針板 上送具 針盤 押具 勾針連桿座 型 大心 上勾針 下勾針 機 衝程 束子 針 Feed TopFeed Upper Needle Presser Needle Crank Upper Lower Feed Dog Model Crank Coller Looper Needle Plate Dog Doa Foot Shaft Clamp Looper Looper Holder 504M-3-04 E220 D210 D209 H204 P552-A D551 KJ206-E|KD201K|KG231-E KL202 DCX27#9 KJ247 LP231 KJ236 737KT 504M - 3 - 05E221 D210 D209 H204 P554-A D551 KJ206-E|KD201K|KG231-F KJ236 LP231 KJ247 KL202 DCX27#9 514M - 3 - 23E209 D210 D207 P553-A H204 D551 KJ203—E| KD201K |KG242K—E| KJ246 KL202 DCX27#1 KJ208 LP226 514M-3-23/CT E209 P553-A D210 D207 H204 D551 KJ203-El KD201K KG242K-El KJ208 LP226 KJ246 KL202 DCX27#1 514M - 3 - 24E229 D210 D207 P550-A H204 D551 KJ203-E| KD201K | KG242K-E| KJ246 KL202 DCX27#11 KJ208 LP226 514M-3-24/CT E229 H204 P550-A D210 D207 D551 KJ203-ELKD201K KG242K-FL KJ246 KJ208 LP226 KL202 DCX27#11 514M - 3 - 25E208 D210 D207 H204 P551-A D551 |KJ203-E|KD201K|KG242K-E| KJ246 KL202 DCX27#11 KJ208 LP226 514M-3-25/CT E208 D210 H204 P551-A D207 D551 KJ203-E| KD201K|KG242K-E| KJ246 KJ208 LP226 KL202 DCX27#1 747KT 514H-3-23/GA E209 D210 D207 H204 P606-A D554 KJ203-EKD201KAKG242K-EKJ246 LP227 KJ208 KL202 DCX27#1 514H-3-24/GA E229 D207 D210 H204 P607-A D554 KJ203-E|KD201KA|KG242K-E KJ246 KJ208 LP227 KL202 DCX27#1 514H-3-25GA E208 D210 D207 H204 P608-A D554 KJ203-E|KD201KA|KG242K-E KJ246 KL202 DCX27#1 KJ208 LP227 514H-4-23/GA E605 D212 D207 P611-A H210 D556 KJ203-E|KD201KA|KG242K-E KJ246 KJ228 LP230 KL202ADCX27#1 514H-4-24/GA E226 D212 D207 H210 P612-A D556 KJ203-EKD201KAKG242K-E KJ228 LP230 KJ246 KL202ADCX27#11 514H-4-25/GA D212 P613-A E225 D556 D207 H210 |KJ203-E|KD201KA|KG242K-E KJ246 KJ228 KL202ADCX27#11 LP230 516M - 3 - 34E601 D208 D207 H602 P602-A D553 KJ247 |KJ206-E|KD201K|KG253K-E KJ236 LP226 KL202 DCX27#14 516M-3-34/CT E601 P602-A D208 D207 H602 D553 KJ206-EKD201KKG253K-E KJ247 LP226 KL202 DCX27#14 KJ236 516M-3-35 E602 D208 D207 H602 P603-A D553 KJ206-EKD201KKG253K-E KJ236 KJ247 LP226 KL202 DCX27#14 516M-3-35/CT E602 D208 D207 H602 P603-A D553 KJ206-E|KD201K|KG253K-E LP226 KJ247 KJ236 KL202 DCX27#14 757KT 516H - 3 - 55E606 D216A D207 H601 P609-A D555 KJ206-E|KD201K|KG255K-E KJ247 KJ236 KL202 DCX27#2 LP227 516H-3-56 E234 D216A D207 H601 P601-A D555 KJ206-E| KD201K | KG255K-E KJ236 LP227 KJ247 KL202 DCX27#2 516X - 3 - 55E606 D216A D207 H601 P609-A D555 KJ602-E KD601 KG601-F KL202 DCX27#2 KJ246+KJ234 KJ601 LP601 516X-3-56 E260 H601 P601-A D555 D216A D207 IKJ602-El KD601 KG601-E KL202 DCX27#2 KJ246+KJ234 KJ601 LP601 516X-3-57 F607 D216A D207 H601 IP610-A D555 lKJ602-El KD601 KG601-E KJ246+KJ234 KJ601 LP601 KL202 DCX27#21