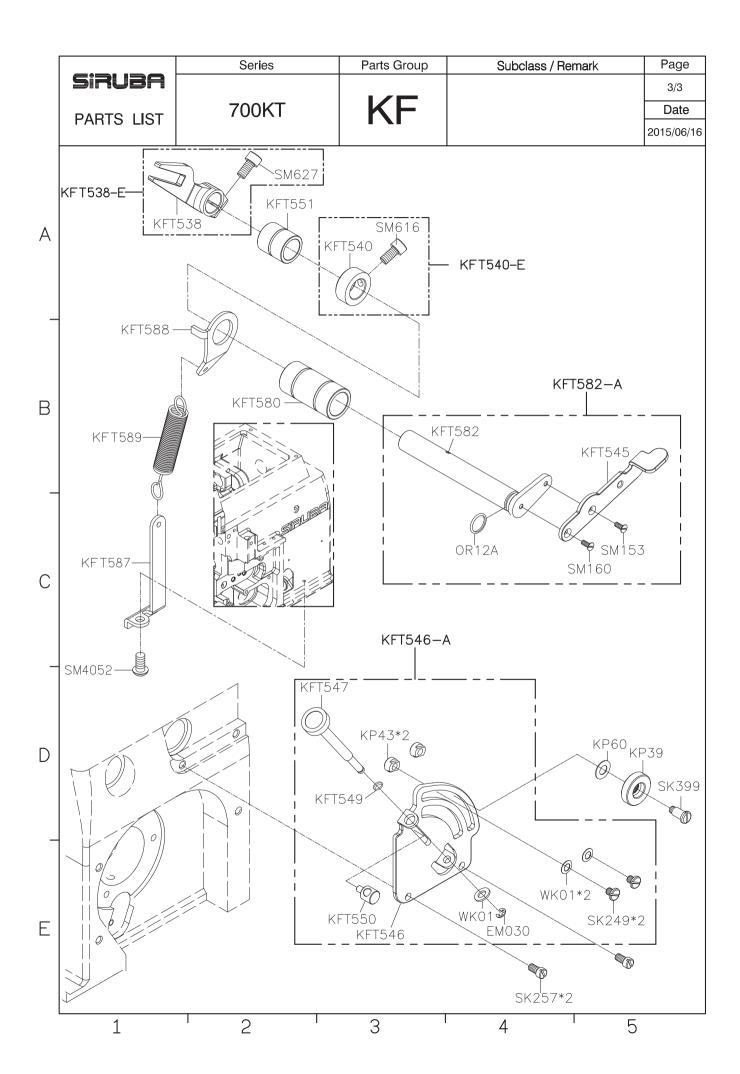

## SIRUBA® Sew Reach

零件圖 PARTS LIST

**1**700KT

Series Remark Page Date SIRUBA 700KT 1/1 2016/08/05 **GAGE PARTS LIST** 000 0 送具 針板 上送具 針盤 押具 勾針連桿座 型 大心 上勾針 下勾針 機 衝程 束子 針 Feed TopFeed Upper Needle Presser Needle Crank Upper Lower Feed Dog Model Crank Coller Looper Needle Plate Dog Doa Foot Shaft Clamp Looper Looper Holder 504M-3-04 E220 D210 D209 H204 P552-A D551 KJ206-E|KD201K|KG231-E KL202 DCX27#9 KJ247 LP231 KJ236 737KT 504M - 3 - 05E221 D210 D209 H204 P554-A D551 KJ206-E|KD201K|KG231-F KJ236 LP231 KJ247 KL202 DCX27#9 514M - 3 - 23E209 D210 D207 P553-A H204 D551 KJ203—E| KD201K |KG242K—E| KJ246 KL202 DCX27#1 KJ208 LP226 514M-3-23/CT E209 P553-A D210 D207 H204 D551 KJ203-El KD201K KG242K-El KJ208 LP226 KJ246 KL202 DCX27#1 514M - 3 - 24E229 D210 D207 P550-A H204 D551 KJ203-E| KD201K | KG242K-E| KJ246 KL202 DCX27#11 KJ208 LP226 514M-3-24/CT E229 H204 P550-A D210 D207 D551 KJ203-ELKD201K KG242K-FL KJ246 KJ208 LP226 KL202 DCX27#11 514M - 3 - 25E208 D210 D207 H204 P551-A D551 |KJ203-E|KD201K|KG242K-E| KJ246 KL202 DCX27#11 KJ208 LP226 514M-3-25/CT E208 D210 H204 P551-A D207 D551 KJ203-E| KD201K|KG242K-E| KJ246 KJ208 LP226 KL202 DCX27#1 747KT 514H-3-23/GA E209 D210 D207 H204 P606-A D554 KJ203-EKD201KAKG242K-EKJ246 LP227 KJ208 KL202 DCX27#1 514H-3-24/GA E229 D207 D210 H204 P607-A D554 KJ203-E|KD201KA|KG242K-E KJ246 KJ208 LP227 KL202 DCX27#1 514H-3-25GA E208 D210 D207 H204 P608-A D554 KJ203-E|KD201KA|KG242K-E KJ246 KL202 DCX27#1 KJ208 LP227 514H-4-23/GA E605 D212 D207 P611-A H210 D556 KJ203-E|KD201KA|KG242K-E KJ246 KJ228 LP230 KL202ADCX27#1 514H-4-24/GA E226 D212 D207 H210 P612-A D556 KJ203-EKD201KAKG242K-E KJ228 LP230 KJ246 KL202ADCX27#11 514H-4-25/GA D212 P613-A E225 D556 D207 H210 |KJ203-E|KD201KA|KG242K-E KJ246 KJ228 KL202ADCX27#11 LP230 516M - 3 - 34E601 D208 D207 H602 P602-A D553 KJ247 |KJ206-E|KD201K|KG253K-E KJ236 LP226 KL202 DCX27#14 516M-3-34/CT E601 P602-A D208 D207 H602 D553 KJ206-EKD201KKG253K-E KJ247 LP226 KL202 DCX27#14 KJ236 516M-3-35 E602 D208 D207 H602 P603-A D553 KJ206-EKD201KKG253K-E KJ236 KJ247 LP226 KL202 DCX27#14 516M-3-35/CT E602 D208 D207 H602 P603-A D553 KJ206-E|KD201K|KG253K-E LP226 KJ247 KJ236 KL202 DCX27#14 757KT 516H - 3 - 55E606 D216A D207 H601 P609-A D555 KJ206-E|KD201K|KG255K-E KJ247 KJ236 KL202 DCX27#2 LP227 516H-3-56 E234 D216A D207 H601 P601-A D555 KJ206-E| KD201K | KG255K-E KJ236 LP227 KJ247 KL202 DCX27#2 516X - 3 - 55E606 D216A D207 H601 P609-A D555 KJ602-E KD601 KG601-F KL202 DCX27#2 KJ246+KJ234 KJ601 LP601 516X-3-56 E260 H601 P601-A D555 D216A D207 IKJ602-El KD601 KG601-E KL202 DCX27#2 KJ246+KJ234 KJ601 LP601 516X-3-57 F607 D216A D207 H601 IP610-A D555 lKJ602-El KD601 KG601-E KJ246+KJ234 KJ601 LP601 KL202 DCX27#21