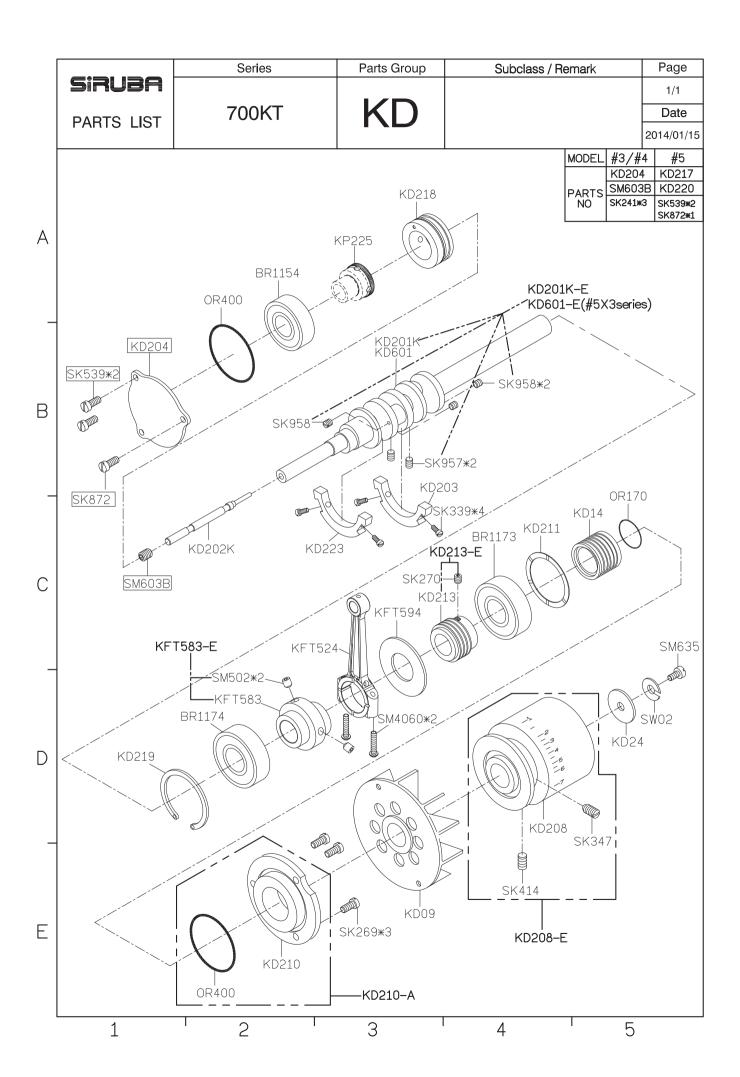

## SIRUBA® Sew Reach

零件圖 PARTS LIST

**1**700KT

Series Remark Page Date SIRUBA 700KT 1/1 2016/08/05 **GAGE PARTS LIST** 000 0 送具 針板 上送具 針盤 押具 勾針連桿座 型 大心 上勾針 下勾針 機 衝程 束子 針 Feed TopFeed Upper Needle Presser Needle Crank Upper Lower Feed Dog Model Crank Coller Looper Needle Plate Dog Doa Foot Shaft Clamp Looper Looper Holder 504M-3-04 E220 D210 D209 H204 P552-A D551 KJ206-E|KD201K|KG231-E KL202 DCX27#9 KJ247 LP231 KJ236 737KT 504M - 3 - 05E221 D210 D209 H204 P554-A D551 KJ206-E|KD201K|KG231-F KJ236 LP231 KJ247 KL202 DCX27#9 514M - 3 - 23E209 D210 D207 P553-A H204 D551 KJ203—E| KD201K |KG242K—E| KJ246 KL202 DCX27#1 KJ208 LP226 514M-3-23/CT E209 P553-A D210 D207 H204 D551 KJ203-El KD201K KG242K-El KJ208 LP226 KJ246 KL202 DCX27#1 514M - 3 - 24E229 D210 D207 P550-A H204 D551 KJ203-E| KD201K | KG242K-E| KJ246 KL202 DCX27#11 KJ208 LP226 514M-3-24/CT E229 H204 P550-A D210 D207 D551 KJ203-ELKD201K KG242K-FL KJ246 KJ208 LP226 KL202 DCX27#11 514M - 3 - 25E208 D210 D207 H204 P551-A D551 |KJ203-E|KD201K|KG242K-E| KJ246 KL202 DCX27#11 KJ208 LP226 514M-3-25/CT E208 D210 H204 P551-A D207 D551 KJ203-E| KD201K|KG242K-E| KJ246 KJ208 LP226 KL202 DCX27#1 747KT 514H-3-23/GA E209 D210 D207 H204 P606-A D554 KJ203-EKD201KAKG242K-EKJ246 LP227 KJ208 KL202 DCX27#1 514H-3-24/GA E229 D207 D210 H204 P607-A D554 KJ203-E|KD201KA|KG242K-E KJ246 KJ208 LP227 KL202 DCX27#1 514H-3-25GA E208 D210 D207 H204 P608-A D554 KJ203-E|KD201KA|KG242K-E KJ246 KL202 DCX27#1 KJ208 LP227 514H-4-23/GA E605 D212 D207 P611-A H210 D556 KJ203-E|KD201KA|KG242K-E KJ246 KJ228 LP230 KL202ADCX27#1 514H-4-24/GA E226 D212 D207 H210 P612-A D556 KJ203-EKD201KAKG242K-E KJ228 LP230 KJ246 KL202ADCX27#11 514H-4-25/GA D212 P613-A E225 D556 D207 H210 |KJ203-E|KD201KA|KG242K-E KJ246 KJ228 KL202ADCX27#11 LP230 516M - 3 - 34E601 D208 D207 H602 P602-A D553 KJ247 |KJ206-E|KD201K|KG253K-E KJ236 LP226 KL202 DCX27#14 516M-3-34/CT E601 P602-A D208 D207 H602 D553 KJ206-EKD201KKG253K-E KJ247 LP226 KL202 DCX27#14 KJ236 516M-3-35 E602 D208 D207 H602 P603-A D553 KJ206-EKD201KKG253K-E KJ236 KJ247 LP226 KL202 DCX27#14 516M-3-35/CT E602 D208 D207 H602 P603-A D553 KJ206-E|KD201K|KG253K-E LP226 KJ247 KJ236 KL202 DCX27#14 757KT 516H - 3 - 55E606 D216A D207 H601 P609-A D555 KJ206-E|KD201K|KG255K-E KJ247 KJ236 KL202 DCX27#2 LP227 516H-3-56 E234 D216A D207 H601 P601-A D555 KJ206-E| KD201K | KG255K-E KJ236 LP227 KJ247 KL202 DCX27#2 516X - 3 - 55E606 D216A D207 H601 P609-A D555 KJ602-E KD601 KG601-F KL202 DCX27#2 KJ246+KJ234 KJ601 LP601 516X-3-56 E260 H601 P601-A D555 D216A D207 IKJ602-El KD601 KG601-E KL202 DCX27#2 KJ246+KJ234 KJ601 LP601 516X-3-57 F607 D216A D207 H601 IP610-A D555 lKJ602-El KD601 KG601-E KJ246+KJ234 KJ601 LP601 KL202 DCX27#21