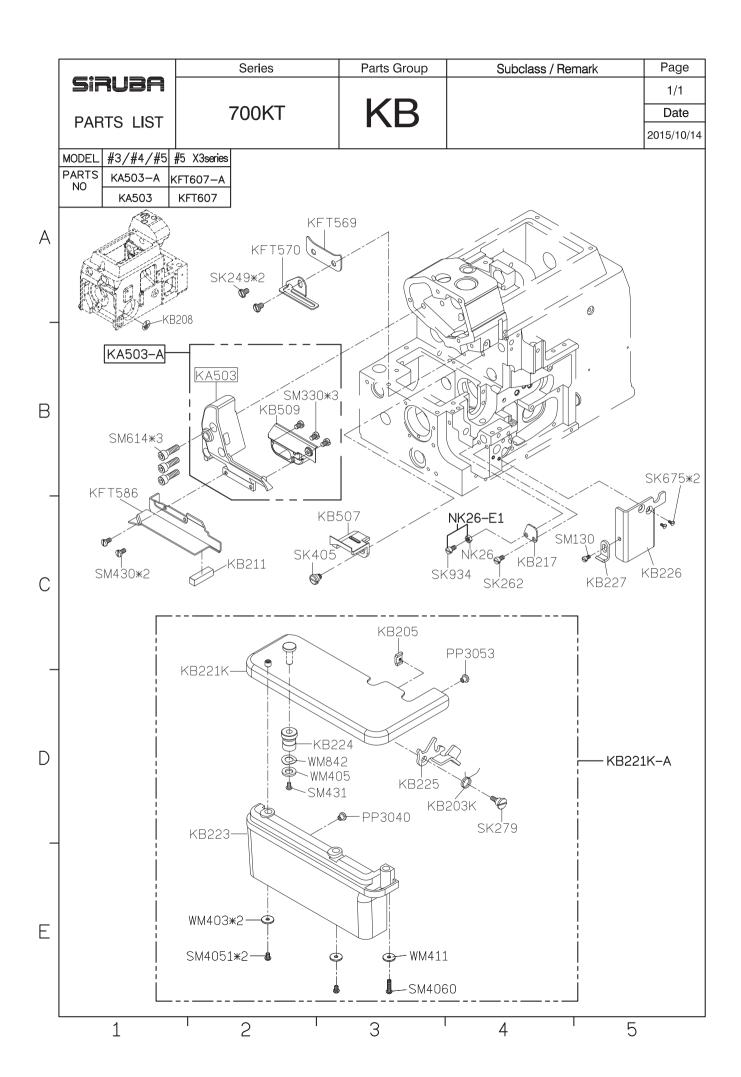

D207 H602 D553 KJ206-EKD201KKG253K-E KJ247 LP226 KL202 DCX27#14 KJ236 516M-3-35 E602 D208 D207 H602 P603-A D553 KJ206-EKD201KKG253K-E KJ236 KJ247 LP226 KL202 DCX27#14 516M-3-35/CT E602 D208 D207 H602 P603-A D553 KJ206-E|KD201K|KG253K-E LP226 KJ247 KJ236 KL202 DCX27#14 757KT 516H - 3 - 55E606 D216A D207 H601 P609-A D555 KJ206-E|KD201K|KG255K-E KJ247 KJ236 KL202 DCX27#2 LP227 516H-3-56 E234 D216A D207 H601 P601-A D555 KJ206-E| KD201K | KG255K-E KJ236 LP227 KJ247 KL202 DCX27#2 516X - 3 - 55E606 D216A D207 H601 P609-A D555 KJ602-E KD601 KG601-F KL202 DCX27#2 KJ246+KJ234 KJ601 LP601 516X-3-56 E260 H601 P601-A D555 D216A D207 IKJ602-El KD601 KG601-E KL202 DCX27#2 KJ246+KJ234 KJ601 LP601 516X-3-57 F607 D216A D207 H601 IP610-A D555 lKJ602-El KD601 KG601-E KJ246+KJ234 KJ601 LP601 KL202 DCX27#21







































|   |                  | Series                                  | Parts Group