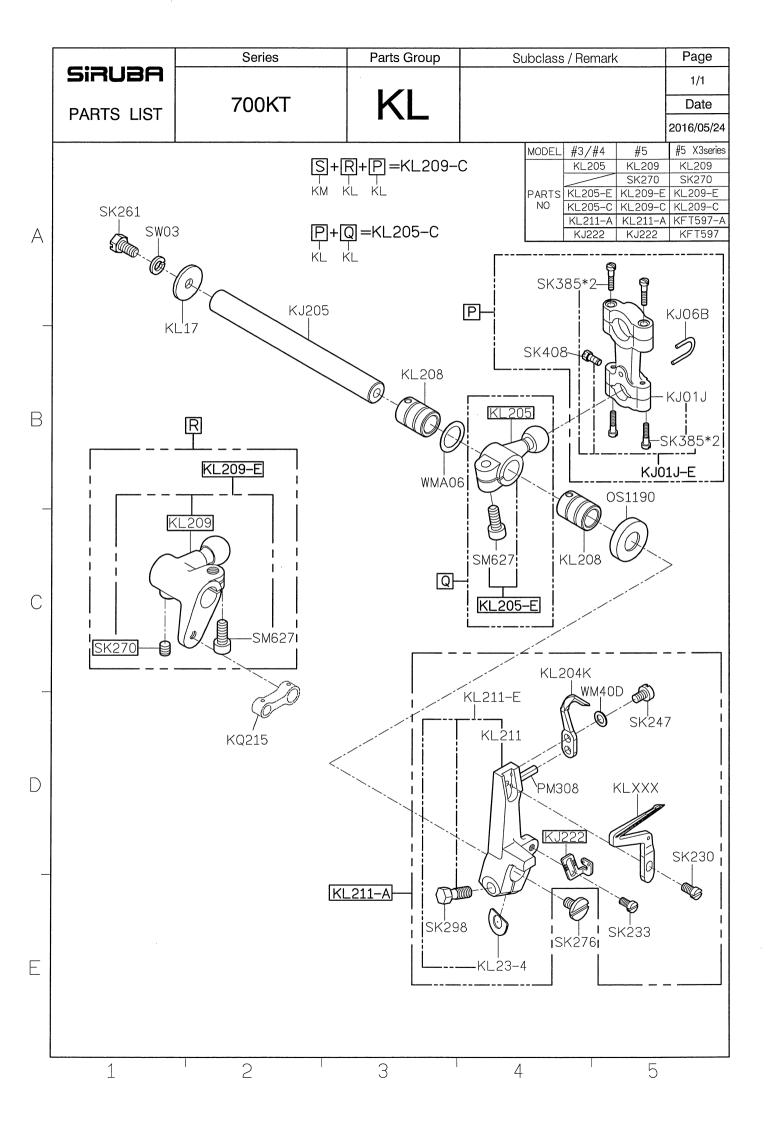

## SIRUBA® Sew Reach

零件圖 PARTS LIST

**1**700KT

Series Remark Page Date SIRUBA 700KT 1/1 2016/08/05 **GAGE PARTS LIST** 000 0 送具 針板 上送具 針盤 押具 勾針連桿座 型 大心 上勾針 下勾針 機 衝程 束子 針 Feed TopFeed Upper Needle Presser Needle Crank Upper Lower Feed Dog Model Crank Coller Looper Needle Plate Dog Doa Foot Shaft Clamp Looper Looper Holder 504M-3-04 E220 D210 D209 H204 P552-A D551 KJ206-E|KD201K|KG231-E KL202 DCX27#9 KJ247 LP231 KJ236 737KT 504M - 3 - 05E221 D210 D209 H204 P554-A D551 KJ206-E|KD201K|KG231-F KJ236 LP231 KJ247 KL202 DCX27#9 514M - 3 - 23E209 D210 D207 P553-A H204 D551 KJ203—E| KD201K |KG242K—E| KJ246 KL202 DCX27#1 KJ208 LP226 514M-3-23/CT E209 P553-A D210 D207 H204 D551 KJ203-El KD201K KG242K-El KJ208 LP226 KJ246 KL202 DCX27#1 514M - 3 - 24E229 D210 D207 P550-A H204 D551 KJ203-E| KD201K | KG242K-E| KJ246 KL202 DCX27#11 KJ208 LP226 514M-3-24/CT E229 H204 P550-A D210 D207 D551 KJ203-ELKD201K KG242K-FL KJ246 KJ208 LP226 KL202 DCX27#11 514M - 3 - 25E208 D210 D207 H204 P551-A D551 |KJ203-E|KD201K|KG242K-E| KJ246 KL202 DCX27#11 KJ208 LP226 514M-3-25/CT E208 D210 H204 P551-A D207 D551 KJ203-E| KD201K|KG242K-E| KJ246 KJ208 LP226 KL202 DCX27#1 747KT 514H-3-23/GA E209 D210 D207 H204 P606-A D554 KJ203-EKD201KAKG242K-EKJ246 LP227 KJ208 KL202 DCX27#1 514H-3-24/GA E229 D207 D210 H204 P607-A D554 KJ203-E|KD201KA|KG242K-E KJ246 KJ208 LP227 KL202 DCX27#1 514H-3-25GA E208 D210 D207 H204 P608-A D554 KJ203-E|KD201KA|KG242K-E KJ246 KL202 DCX27#1 KJ208 LP227 514H-4-23/GA E605 D212 D207 P611-A H210 D556 KJ203-E|KD201KA|KG242K-E KJ246 KJ228 LP230 KL202ADCX27#1 514H-4-24/GA E226 D212 D207 H210 P612-A D556 KJ203-EKD201KAKG242K-E KJ228 LP230 KJ246 KL202ADCX27#11 514H-4-25/GA D212 P613-A E225 D556 D207 H210 |KJ203-E|KD201KA|KG242K-E KJ246 KJ228 KL202ADCX27#11 LP230 516M - 3 - 34E601 D208 D207 H602 P602-A D553 KJ247 |KJ206-E|KD201K|KG253K-E KJ236 LP226 KL202 DCX27#14 516M-3-34/CT E601 P602-A D208 D207 H602 D553 KJ206-EKD201KKG253K-E KJ247 LP226 KL202 DCX27#14 KJ236 516M-3-35 E602 D208 D207 H602 P603-A D553 KJ206-EKD201KKG253K-E KJ236 KJ247 LP226 KL202 DCX27#14 516M-3-35/CT E602 D208 D207 H602 P603-A D553 KJ206-E|KD201K|KG253K-E LP226 KJ247 KJ236 KL202 DCX27#14 757KT 516H - 3 - 55E606 D216A D207 H601 P609-A D555 KJ206-E|KD201K|KG255K-E KJ247 KJ236 KL202 DCX27#2 LP227 516H-3-56 E234 D216A D207 H601 P601-A D555 KJ206-E| KD201K | KG255K-E KJ236 LP227 KJ247 KL202 DCX27#2 516X - 3 - 55E606 D216A D207 H601 P609-A D555 KJ602-E KD601 KG601-F KL202 DCX27#2 KJ246+KJ234 KJ601 LP601 516X-3-56 E260 H601 P601-A D555 D216A D207 IKJ602-El KD601 KG601-E KL202 DCX27#2 KJ246+KJ234 KJ601 LP601 516X-3-57 F607 D216A D207 H601 IP610-A D555 lKJ602-El KD601 KG601-E KJ246+KJ234 KJ601 LP601 KL202 DCX27#21