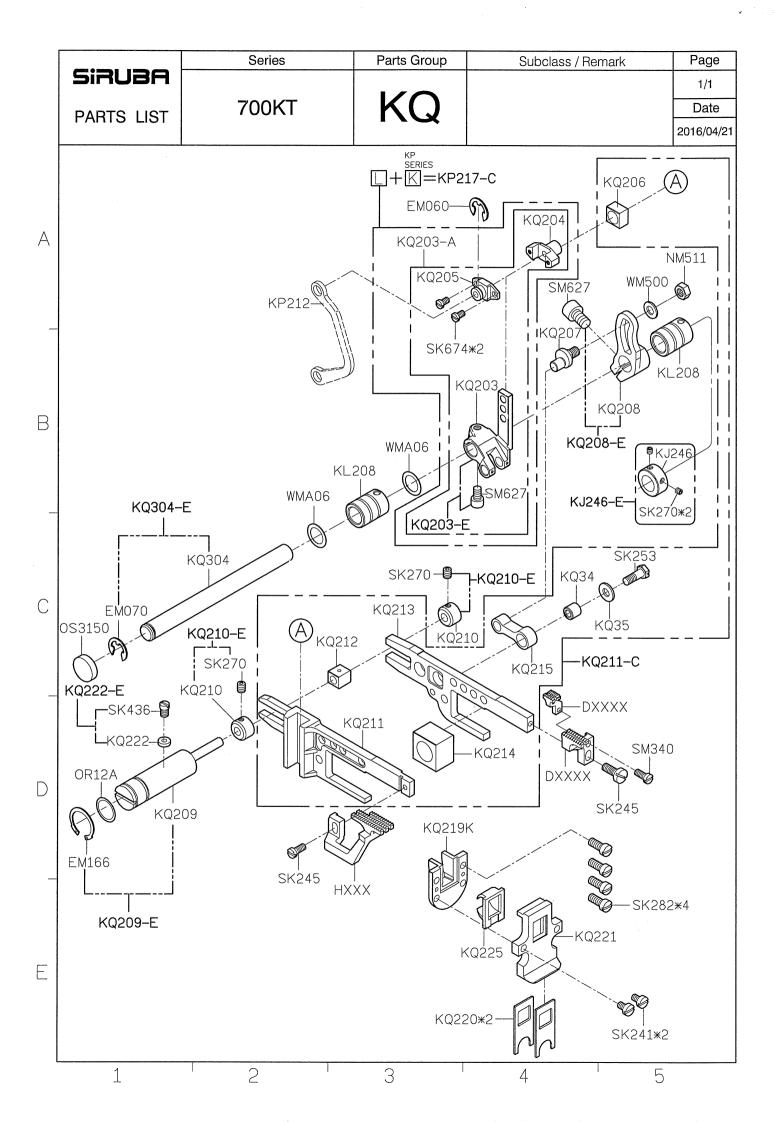

## SIRUBA® Sew Reach

零件圖 PARTS LIST

**1**700KT

Series Remark Page Date SIRUBA 700KT 1/1 2016/08/05 **GAGE PARTS LIST** 000 0 送具 針板 上送具 針盤 押具 勾針連桿座 型 大心 上勾針 下勾針 機 衝程 束子 針 Feed TopFeed Upper Needle Presser Needle Crank Upper Lower Feed Dog Model Crank Coller Looper Needle Plate Dog Doa Foot Shaft Clamp Looper Looper Holder 504M-3-04 E220 D210 D209 H204 P552-A D551 KJ206-E|KD201K|KG231-E KL202 DCX27#9 KJ247 LP231 KJ236 737KT 504M - 3 - 05E221 D210 D209 H204 P554-A D551 KJ206-E|KD201K|KG231-F KJ236 LP231 KJ247 KL202 DCX27#9 514M - 3 - 23E209 D210 D207 P553-A H204 D551 KJ203—E| KD201K |KG242K—E| KJ246 KL202 DCX27#1 KJ208 LP226 514M-3-23/CT E209 P553-A D210 D207 H204 D551 KJ203-El KD201K KG242K-El KJ208 LP226 KJ246 KL202 DCX27#1 514M - 3 - 24E229 D210 D207 P550-A H204 D551 KJ203-E| KD201K | KG242K-E| KJ246 KL202 DCX27#11 KJ208 LP226 514M-3-24/CT E229 H204 P550-A D210 D207 D551 KJ203-ELKD201K KG242K-FL KJ246 KJ208 LP226 KL202 DCX27#11 514M - 3 - 25E208 D210 D207 H204 P551-A D551 |KJ203-E|KD201K|KG242K-E| KJ246 KL202 DCX27#11 KJ208 LP226 514M-3-25/CT E208 D210 H204 P551-A D207 D551 KJ203-E| KD201K|KG242K-E| KJ246 KJ208 LP226 KL202 DCX27#1 747KT 514H-3-23/GA E209 D210 D207 H204 P606-A D554 KJ203-EKD201KAKG242K-EKJ246 LP227 KJ208 KL202 DCX27#1 514H-3-24/GA E229 D207 D210 H204 P607-A D554 KJ203-E|KD201KA|KG242K-E KJ246 KJ208 LP227 KL202 DCX27#1 514H-3-25GA E208 D210 D207 H204 P608-A D554 KJ203-E|KD201KA|KG242K-E KJ246 KL202 DCX27#1 KJ208 LP227 514H-4-23/GA E605 D212 D207 P611-A H210 D556 KJ203-E|KD201KA|KG242K-E KJ246 KJ228 LP230 KL202ADCX27#1 514H-4-24/GA E226 D212 D207 H210 P612-A D556 KJ203-EKD201KAKG242K-E KJ228 LP230 KJ246 KL202ADCX27#11 514H-4-25/GA D212 P613-A E225 D556 D207 H210 |KJ203-E|KD201KA|KG242K-E KJ246 KJ228 KL202ADCX27#11 LP230 516M - 3 - 34E601 D208 D207 H602 P602-A D553 KJ247 |KJ206-E|KD201K|KG253K-E KJ236 LP226 KL202 DCX27#14 516M-3-34/CT E601 P602-A D208 D207 H602 D553 KJ206-EKD201KKG253K-E KJ247 LP226 KL202 DCX27#14 KJ236 516M-3-35 E602 D208 D207 H602 P603-A D553 KJ206-EKD201KKG253K-E KJ236 KJ247 LP226 KL202 DCX27#14 516M-3-35/CT E602 D208 D207 H602 P603-A D553 KJ206-E|KD201K|KG253K-E LP226 KJ247 KJ236 KL202 DCX27#14 757KT 516H - 3 - 55E606 D216A D207 H601 P609-A D555 KJ206-E|KD201K|KG255K-E KJ247 KJ236 KL202 DCX27#2 LP227 516H-3-56 E234 D216A D207 H601 P601-A D555 KJ206-E| KD201K | KG255K-E KJ236 LP227 KJ247 KL202 DCX27#2 516X - 3 - 55E606 D216A D207 H601 P609-A D555 KJ602-E KD601 KG601-F KL202 DCX27#2 KJ246+KJ234 KJ601 LP601 516X-3-56 E260 H601 P601-A D555 D216A D207 IKJ602-El KD601 KG601-E KL202 DCX27#2 KJ246+KJ234 KJ601 LP601 516X-3-57 F607 D216A D207 H601 IP610-A D555 lKJ602-El KD601 KG601-E KJ246+KJ234 KJ601 LP601 KL202 DCX27#21