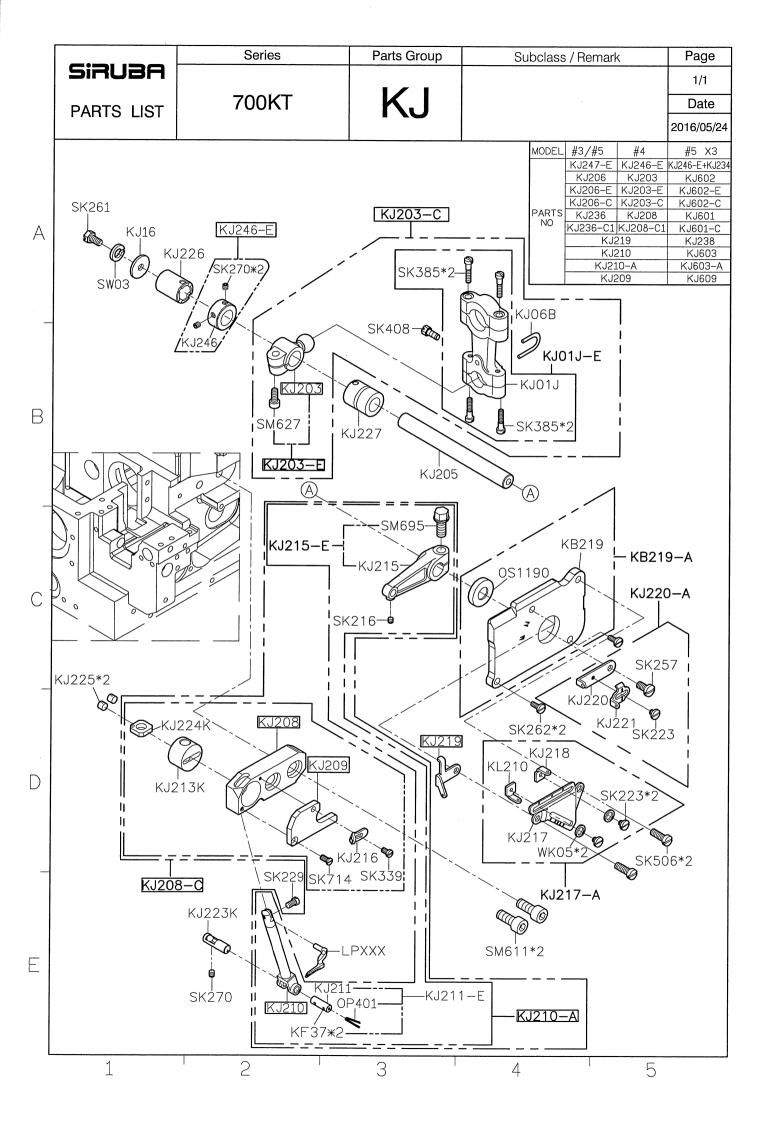

## SIRUBA® Sew Reach

零件圖 PARTS LIST

**1**700KT

Series Remark Page Date SIRUBA 700KT 1/1 2016/08/05 **GAGE PARTS LIST** 000 0 送具 針板 上送具 針盤 押具 勾針連桿座 型 大心 上勾針 下勾針 機 衝程 束子 針 Feed TopFeed Upper Needle Presser Needle Crank Upper Lower Feed Dog Model Crank Coller Looper Needle Plate Dog Doa Foot Shaft Clamp Looper Looper Holder 504M-3-04 E220 D210 D209 H204 P552-A D551 KJ206-E|KD201K|KG231-E KL202 DCX27#9 KJ247 LP231 KJ236 737KT 504M - 3 - 05E221 D210 D209 H204 P554-A D551 KJ206-E|KD201K|KG231-F KJ236 LP231 KJ247 KL202 DCX27#9 514M - 3 - 23E209 D210 D207 P553-A H204 D551 KJ203—E| KD201K |KG242K—E| KJ246 KL202 DCX27#1 KJ208 LP226 514M-3-23/CT E209 P553-A D210 D207 H204 D551 KJ203-El KD201K KG242K-El KJ208 LP226 KJ246 KL202 DCX27#1 514M - 3 - 24E229 D210 D207 P550-A H204 D551 KJ203-E| KD201K | KG242K-E| KJ246 KL202 DCX27#11 KJ208 LP226 514M-3-24/CT E229 H204 P550-A D210 D207 D551 KJ203-ELKD201K KG242K-FL KJ246 KJ208 LP226 KL202 DCX27#11 514M - 3 - 25E208 D210 D207 H204 P551-A D551 |KJ203-E|KD201K|KG242K-E| KJ246 KL202 DCX27#11 KJ208 LP226 514M-3-25/CT E208 D210 H204 P551-A D207 D551 KJ203-E| KD201K|KG242K-E| KJ246 KJ208 LP226 KL202 DCX27#1 747KT 514H-3-23/GA E209 D210 D207 H204 P606-A D554 KJ203-EKD201KAKG242K-EKJ246 LP227 KJ208 KL202 DCX27#1 514H-3-24/GA E229 D207 D210 H204 P607-A D554 KJ203-E|KD201KA|KG242K-E KJ246 KJ208 LP227 KL202 DCX27#1 514H-3-25GA E208 D210 D207 H204 P608-A D554 KJ203-E|KD201KA|KG242K-E KJ246 KL202 DCX27#1 KJ208 LP227 514H-4-23/GA E605 D212 D207 P611-A H210 D556 KJ203-E|KD201KA|KG242K-E KJ246 KJ228 LP230 KL202ADCX27#1 514H-4-24/GA E226 D212 D207 H210 P612-A D556 KJ203-EKD201KAKG242K-E KJ228 LP230 KJ246 KL202ADCX27#11 514H-4-25/GA D212 P613-A E225 D556 D207 H210 |KJ203-E|KD201KA|KG242K-E KJ246 KJ228 KL202ADCX27#11 LP230 516M - 3 - 34E601 D208 D207 H602 P602-A D553 KJ247 |KJ206-E|KD201K|KG253K-E KJ236 LP226 KL202 DCX27#14 516M-3-34/CT E601 P602-A D208 D207 H602 D553 KJ206-EKD201KKG253K-E KJ247 LP226 KL202 DCX27#14 KJ236 516M-3-35 E602 D208 D207 H602 P603-A D553 KJ206-EKD201KKG253K-E KJ236 KJ247 LP226 KL202 DCX27#14 516M-3-35/CT E602 D208 D207 H602 P603-A D553 KJ206-E|KD201K|KG253K-E LP226 KJ247 KJ236 KL202 DCX27#14 757KT 516H - 3 - 55E606 D216A D207 H601 P609-A D555 KJ206-E|KD201K|KG255K-E KJ247 KJ236 KL202 DCX27#2 LP227 516H-3-56 E234 D216A D207 H601 P601-A D555 KJ206-E| KD201K | KG255K-E KJ236 LP227 KJ247 KL202 DCX27#2 516X - 3 - 55E606 D216A D207 H601 P609-A D555 KJ602-E KD601 KG601-F KL202 DCX27#2 KJ246+KJ234 KJ601 LP601 516X-3-56 E260 H601 P601-A D555 D216A D207 IKJ602-El KD601 KG601-E KL202 DCX27#2 KJ246+KJ234 KJ601 LP601 516X-3-57 F607 D216A D207 H601 IP610-A D555 lKJ602-El KD601 KG601-E KJ246+KJ234 KJ601 LP601 KL202 DCX27#21