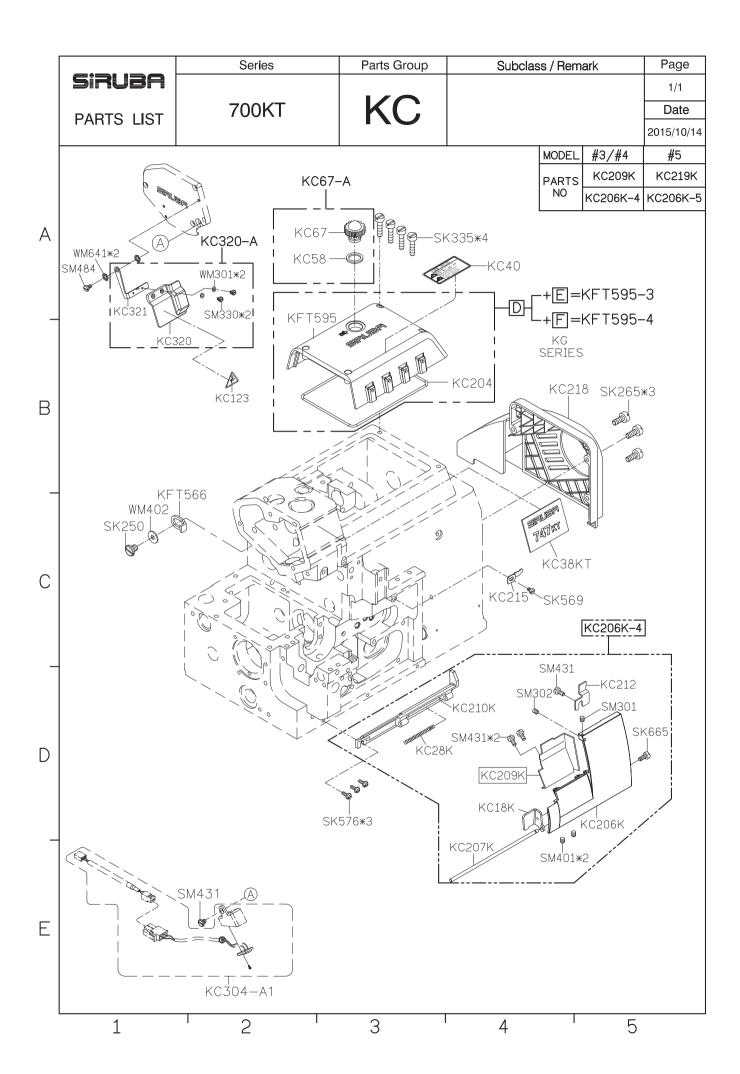

07 H602 D553 KJ206-EKD201KKG253K-E KJ247 LP226 KL202 DCX27#14 KJ236 516M-3-35 E602 D208 D207 H602 P603-A D553 KJ206-EKD201KKG253K-E KJ236 KJ247 LP226 KL202 DCX27#14 516M-3-35/CT E602 D208 D207 H602 P603-A D553 KJ206-E|KD201K|KG253K-E LP226 KJ247 KJ236 KL202 DCX27#14 757KT 516H - 3 - 55E606 D216A D207 H601 P609-A D555 KJ206-E|KD201K|KG255K-E KJ247 KJ236 KL202 DCX27#2 LP227 516H-3-56 E234 D216A D207 H601 P601-A D555 KJ206-E| KD201K | KG255K-E KJ236 LP227 KJ247 KL202 DCX27#2 516X - 3 - 55E606 D216A D207 H601 P609-A D555 KJ602-E KD601 KG601-F KL202 DCX27#2 KJ246+KJ234 KJ601 LP601 516X-3-56 E260 H601 P601-A D555 D216A D207 IKJ602-El KD601 KG601-E KL202 DCX27#2 KJ246+KJ234 KJ601 LP601 516X-3-57 F607 D216A D207 H601 IP610-A D555 lKJ602-El KD601 KG601-E KJ246+KJ234 KJ601 LP601 KL202 DCX27#21







































|   |                  | Series                                  | Parts Group