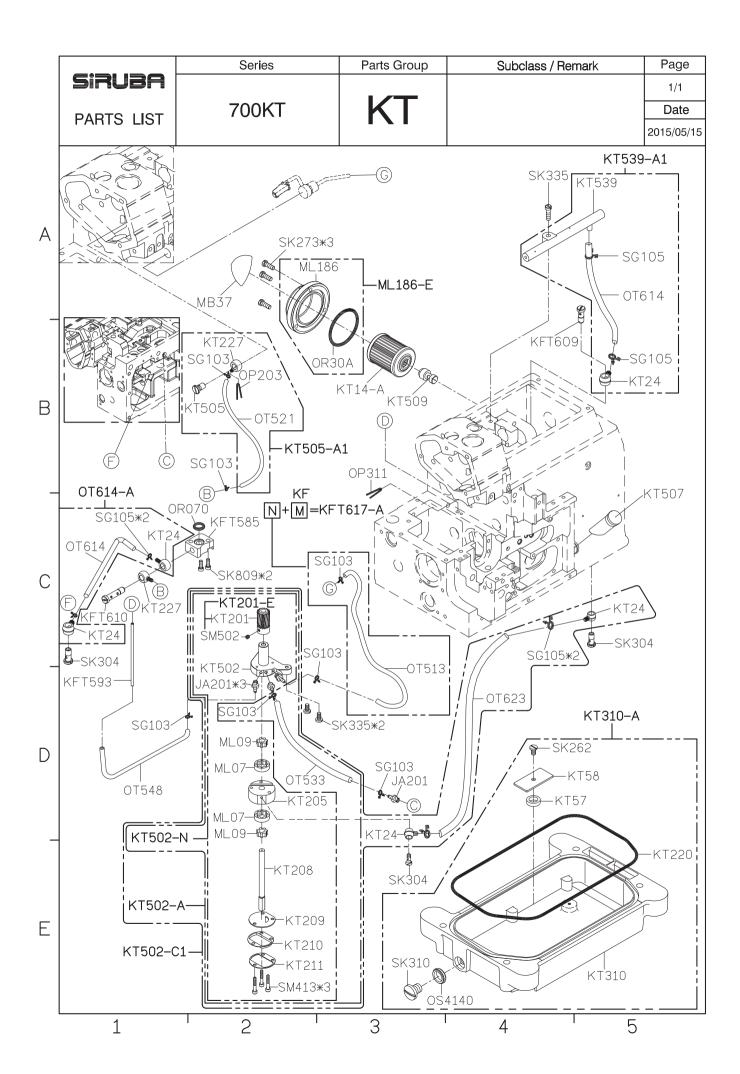

## SIRUBA® Sew Reach

零件圖 PARTS LIST

**1**700KT

Series Remark Page Date SIRUBA 700KT 1/1 2016/08/05 **GAGE PARTS LIST** 000 0 送具 針板 上送具 針盤 押具 勾針連桿座 型 大心 上勾針 下勾針 機 衝程 束子 針 Feed TopFeed Upper Needle Presser Needle Crank Upper Lower Feed Dog Model Crank Coller Looper Needle Plate Dog Doa Foot Shaft Clamp Looper Looper Holder 504M-3-04 E220 D210 D209 H204 P552-A D551 KJ206-E|KD201K|KG231-E KL202 DCX27#9 KJ247 LP231 KJ236 737KT 504M - 3 - 05E221 D210 D209 H204 P554-A D551 KJ206-E|KD201K|KG231-F KJ236 LP231 KJ247 KL202 DCX27#9 514M - 3 - 23E209 D210 D207 P553-A H204 D551 KJ203—E| KD201K |KG242K—E| KJ246 KL202 DCX27#1 KJ208 LP226 514M-3-23/CT E209 P553-A D210 D207 H204 D551 KJ203-El KD201K KG242K-El KJ208 LP226 KJ246 KL202 DCX27#1 514M - 3 - 24E229 D210 D207 P550-A H204 D551 KJ203-E| KD201K | KG242K-E| KJ246 KL202 DCX27#11 KJ208 LP226 514M-3-24/CT E229 H204 P550-A D210 D207 D551 KJ203-ELKD201K KG242K-FL KJ246 KJ208 LP226 KL202 DCX27#11 514M - 3 - 25E208 D210 D207 H204 P551-A D551 |KJ203-E|KD201K|KG242K-E| KJ246 KL202 DCX27#11 KJ208 LP226 514M-3-25/CT E208 D210 H204 P551-A D207 D551 KJ203-E| KD201K|KG242K-E| KJ246 KJ208 LP226 KL202 DCX27#1 747KT 514H-3-23/GA E209 D210 D207 H204 P606-A D554 KJ203-EKD201KAKG242K-EKJ246 LP227 KJ208 KL202 DCX27#1 514H-3-24/GA E229 D207 D210 H204 P607-A D554 KJ203-E|KD201KA|KG242K-E KJ246 KJ208 LP227 KL202 DCX27#1 514H-3-25GA E208 D210 D207 H204 P608-A D554 KJ203-E|KD201KA|KG242K-E KJ246 KL202 DCX27#1 KJ208 LP227 514H-4-23/GA E605 D212 D207 P611-A H210 D556 KJ203-E|KD201KA|KG242K-E KJ246 KJ228 LP230 KL202ADCX27#1 514H-4-24/GA E226 D212 D207 H210 P612-A D556 KJ203-EKD201KAKG242K-E KJ228 LP230 KJ246 KL202ADCX27#11 514H-4-25/GA D212 P613-A E225 D556 D207 H210 |KJ203-E|KD201KA|KG242K-E KJ246 KJ228 KL202ADCX27#11 LP230 516M - 3 - 34E601 D208 D207 H602 P602-A D553 KJ247 |KJ206-E|KD201K|KG253K-E KJ236 LP226 KL202 DCX27#14 516M-3-34/CT E601 P602-A D208 D207 H602 D553 KJ206-EKD201KKG253K-E KJ247 LP226 KL202 DCX27#14 KJ236 516M-3-35 E602 D208 D207 H602 P603-A D553 KJ206-EKD201KKG253K-E KJ236 KJ247 LP226 KL202 DCX27#14 516M-3-35/CT E602 D208 D207 H602 P603-A D553 KJ206-E|KD201K|KG253K-E LP226 KJ247 KJ236 KL202 DCX27#14 757KT 516H - 3 - 55E606 D216A D207 H601 P609-A D555 KJ206-E|KD201K|KG255K-E KJ247 KJ236 KL202 DCX27#2 LP227 516H-3-56 E234 D216A D207 H601 P601-A D555 KJ206-E| KD201K | KG255K-E KJ236 LP227 KJ247 KL202 DCX27#2 516X - 3 - 55E606 D216A D207 H601 P609-A D555 KJ602-E KD601 KG601-F KL202 DCX27#2 KJ246+KJ234 KJ601 LP601 516X-3-56 E260 H601 P601-A D555 D216A D207 IKJ602-El KD601 KG601-E KL202 DCX27#2 KJ246+KJ234 KJ601 LP601 516X-3-57 F607 D216A D207 H601 IP610-A D555 lKJ602-El KD601 KG601-E KJ246+KJ234 KJ601 LP601 KL202 DCX27#21