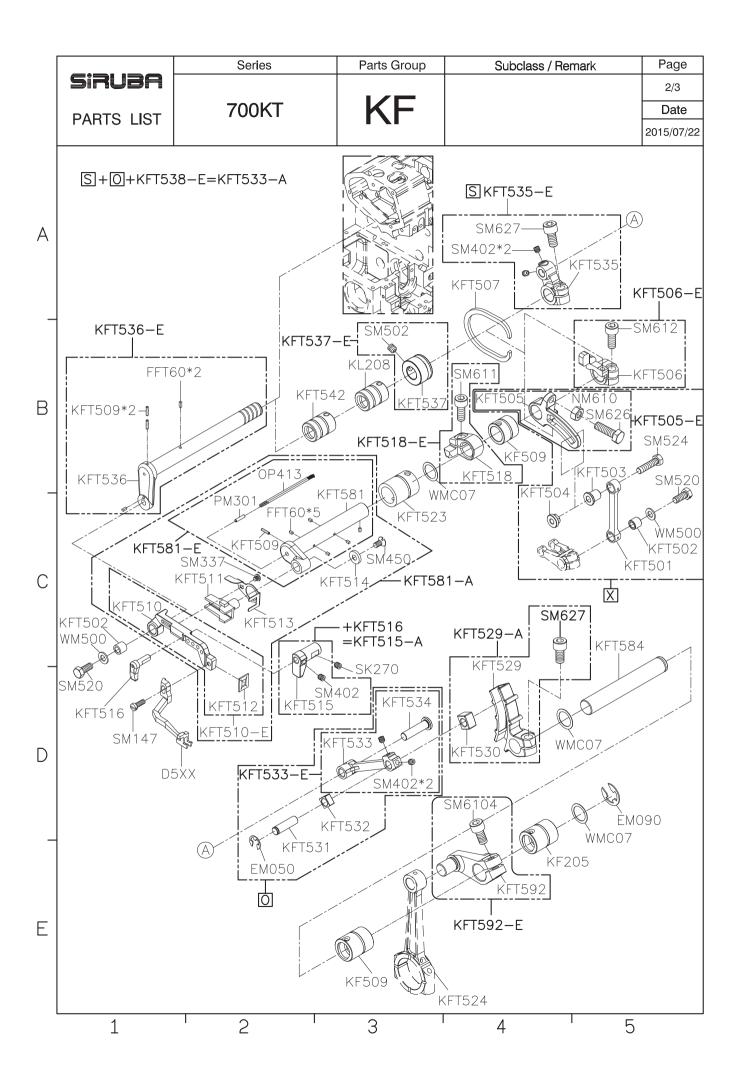

## SIRUBA® Sew Reach

零件圖 PARTS LIST

**1**700KT

Series Remark Page Date SIRUBA 700KT 1/1 2016/08/05 **GAGE PARTS LIST** 000 0 送具 針板 上送具 針盤 押具 勾針連桿座 型 大心 上勾針 下勾針 機 衝程 束子 針 Feed TopFeed Upper Needle Presser Needle Crank Upper Lower Feed Dog Model Crank Coller Looper Needle Plate Dog Doa Foot Shaft Clamp Looper Looper Holder 504M-3-04 E220 D210 D209 H204 P552-A D551 KJ206-E|KD201K|KG231-E KL202 DCX27#9 KJ247 LP231 KJ236 737KT 504M - 3 - 05E221 D210 D209 H204 P554-A D551 KJ206-E|KD201K|KG231-F KJ236 LP231 KJ247 KL202 DCX27#9 514M - 3 - 23E209 D210 D207 P553-A H204 D551 KJ203—E| KD201K |KG242K—E| KJ246 KL202 DCX27#1 KJ208 LP226 514M-3-23/CT E209 P553-A D210 D207 H204 D551 KJ203-El KD201K KG242K-El KJ208 LP226 KJ246 KL202 DCX27#1 514M - 3 - 24E229 D210 D207 P550-A H204 D551 KJ203-E| KD201K | KG242K-E| KJ246 KL202 DCX27#11 KJ208 LP226 514M-3-24/CT E229 H204 P550-A D210 D207 D551 KJ203-ELKD201K KG242K-FL KJ246 KJ208 LP226 KL202 DCX27#11 514M - 3 - 25E208 D210 D207 H204 P551-A D551 |KJ203-E|KD201K|KG242K-E| KJ246 KL202 DCX27#11 KJ208 LP226 514M-3-25/CT E208 D210 H204 P551-A D207 D551 KJ203-E| KD201K|KG242K-E| KJ246 KJ208 LP226 KL202 DCX27#1 747KT 514H-3-23/GA E209 D210 D207 H204 P606-A D554 KJ203-EKD201KAKG242K-EKJ246 LP227 KJ208 KL202 DCX27#1 514H-3-24/GA E229 D207 D210 H204 P607-A D554 KJ203-E|KD201KA|KG242K-E KJ246 KJ208 LP227 KL202 DCX27#1 514H-3-25GA E208 D210 D207 H204 P608-A D554 KJ203-E|KD201KA|KG242K-E KJ246 KL202 DCX27#1 KJ208 LP227 514H-4-23/GA E605 D212 D207 P611-A H210 D556 KJ203-E|KD201KA|KG242K-E KJ246 KJ228 LP230 KL202ADCX27#1 514H-4-24/GA E226 D212 D207 H210 P612-A D556 KJ203-EKD201KAKG242K-E KJ228 LP230 KJ246 KL202ADCX27#11 514H-4-25/GA D212 P613-A E225 D556 D207 H210 |KJ203-E|KD201KA|KG242K-E KJ246 KJ228 KL202ADCX27#11 LP230 516M - 3 - 34E601 D208 D207 H602 P602-A D553 KJ247 |KJ206-E|KD201K|KG253K-E KJ236 LP226 KL202 DCX27#14 516M-3-34/CT E601 P602-A D208 D207 H602 D553 KJ206-EKD201KKG253K-E KJ247 LP226 KL202 DCX27#14 KJ236 516M-3-35 E602 D208 D207 H602 P603-A D553 KJ206-EKD201KKG253K-E KJ236 KJ247 LP226 KL202 DCX27#14 516M-3-35/CT E602 D208 D207 H602 P603-A D553 KJ206-E|KD201K|KG253K-E LP226 KJ247 KJ236 KL202 DCX27#14 757KT 516H - 3 - 55E606 D216A D207 H601 P609-A D555 KJ206-E|KD201K|KG255K-E KJ247 KJ236 KL202 DCX27#2 LP227 516H-3-56 E234 D216A D207 H601 P601-A D555 KJ206-E| KD201K | KG255K-E KJ236 LP227 KJ247 KL202 DCX27#2 516X - 3 - 55E606 D216A D207 H601 P609-A D555 KJ602-E KD601 KG601-F KL202 DCX27#2 KJ246+KJ234 KJ601 LP601 516X-3-56 E260 H601 P601-A D555 D216A D207 IKJ602-El KD601 KG601-E KL202 DCX27#2 KJ246+KJ234 KJ601 LP601 516X-3-57 F607 D216A D207 H601 IP610-A D555 lKJ602-El KD601 KG601-E KJ246+KJ234 KJ601 LP601 KL202 DCX27#21