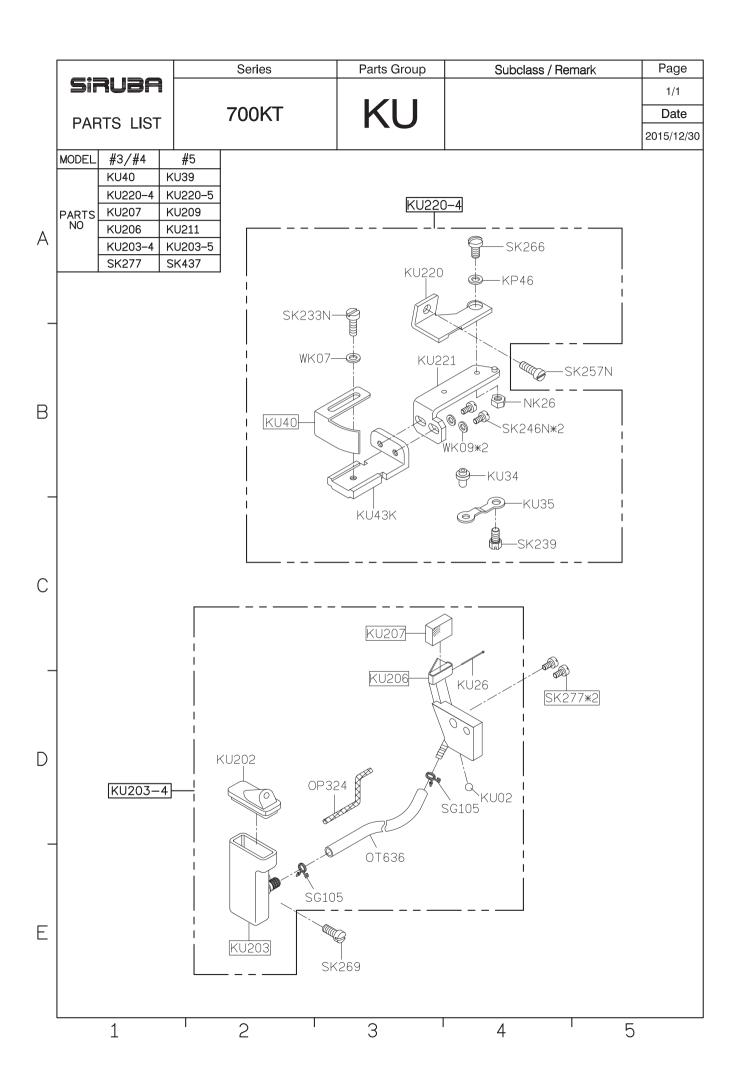

## SIRUBA® Sew Reach

零件圖 PARTS LIST

**1**700KT

Series Remark Page Date SIRUBA 700KT 1/1 2016/08/05 **GAGE PARTS LIST** 000 0 送具 針板 上送具 針盤 押具 勾針連桿座 型 大心 上勾針 下勾針 機 衝程 束子 針 Feed TopFeed Upper Needle Presser Needle Crank Upper Lower Feed Dog Model Crank Coller Looper Needle Plate Dog Doa Foot Shaft Clamp Looper Looper Holder 504M-3-04 E220 D210 D209 H204 P552-A D551 KJ206-E|KD201K|KG231-E KL202 DCX27#9 KJ247 LP231 KJ236 737KT 504M - 3 - 05E221 D210 D209 H204 P554-A D551 KJ206-E|KD201K|KG231-F KJ236 LP231 KJ247 KL202 DCX27#9 514M - 3 - 23E209 D210 D207 P553-A H204 D551 KJ203—E| KD201K |KG242K—E| KJ246 KL202 DCX27#1 KJ208 LP226 514M-3-23/CT E209 P553-A D210 D207 H204 D551 KJ203-El KD201K KG242K-El KJ208 LP226 KJ246 KL202 DCX27#1 514M - 3 - 24E229 D210 D207 P550-A H204 D551 KJ203-E| KD201K | KG242K-E| KJ246 KL202 DCX27#11 KJ208 LP226 514M-3-24/CT E229 H204 P550-A D210 D207 D551 KJ203-ELKD201K KG242K-FL KJ246 KJ208 LP226 KL202 DCX27#11 514M - 3 - 25E208 D210 D207 H204 P551-A D551 |KJ203-E|KD201K|KG242K-E| KJ246 KL202 DCX27#11 KJ208 LP226 514M-3-25/CT E208 D210 H204 P551-A D207 D551 KJ203-E| KD201K|KG242K-E| KJ246 KJ208 LP226 KL202 DCX27#1 747KT 514H-3-23/GA E209 D210 D207 H204 P606-A D554 KJ203-EKD201KAKG242K-EKJ246 LP227 KJ208 KL202 DCX27#1 514H-3-24/GA E229 D207 D210 H204 P607-A D554 KJ203-E|KD201KA|KG242K-E KJ246 KJ208 LP227 KL202 DCX27#1 514H-3-25GA E208 D210 D207 H204 P608-A D554 KJ203-E|KD201KA|KG242K-E KJ246 KL202 DCX27#1 KJ208 LP227 514H-4-23/GA E605 D212 D207 P611-A H210 D556 KJ203-E|KD201KA|KG242K-E KJ246 KJ228 LP230 KL202ADCX27#1 514H-4-24/GA E226 D212 D207 H210 P612-A D556 KJ203-EKD201KAKG242K-E KJ228 LP230 KJ246 KL202ADCX27#11 514H-4-25/GA D212 P613-A E225 D556 D207 H210 |KJ203-E|KD201KA|KG242K-E KJ246 KJ228 KL202ADCX27#11 LP230 516M - 3 - 34E601 D208 D207 H602 P602-A D553 KJ247 |KJ206-E|KD201K|KG253K-E KJ236 LP226 KL202 DCX27#14 516M-3-34/CT E601 P602-A D208 D207 H602 D553 KJ206-EKD201KKG253K-E KJ247 LP226 KL202 DCX27#14 KJ236 516M-3-35 E602 D208 D207 H602 P603-A D553 KJ206-EKD201KKG253K-E KJ236 KJ247 LP226 KL202 DCX27#14 516M-3-35/CT E602 D208 D207 H602 P603-A D553 KJ206-E|KD201K|KG253K-E LP226 KJ247 KJ236 KL202 DCX27#14 757KT 516H - 3 - 55E606 D216A D207 H601 P609-A D555 KJ206-E|KD201K|KG255K-E KJ247 KJ236 KL202 DCX27#2 LP227 516H-3-56 E234 D216A D207 H601 P601-A D555 KJ206-E| KD201K | KG255K-E KJ236 LP227 KJ247 KL202 DCX27#2 516X - 3 - 55E606 D216A D207 H601 P609-A D555 KJ602-E KD601 KG601-F KL202 DCX27#2 KJ246+KJ234 KJ601 LP601 516X-3-56 E260 H601 P601-A D555 D216A D207 IKJ602-El KD601 KG601-E KL202 DCX27#2 KJ246+KJ234 KJ601 LP601 516X-3-57 F607 D216A D207 H601 IP610-A D555 lKJ602-El KD601 KG601-E KJ246+KJ234 KJ601 LP601 KL202 DCX27#21