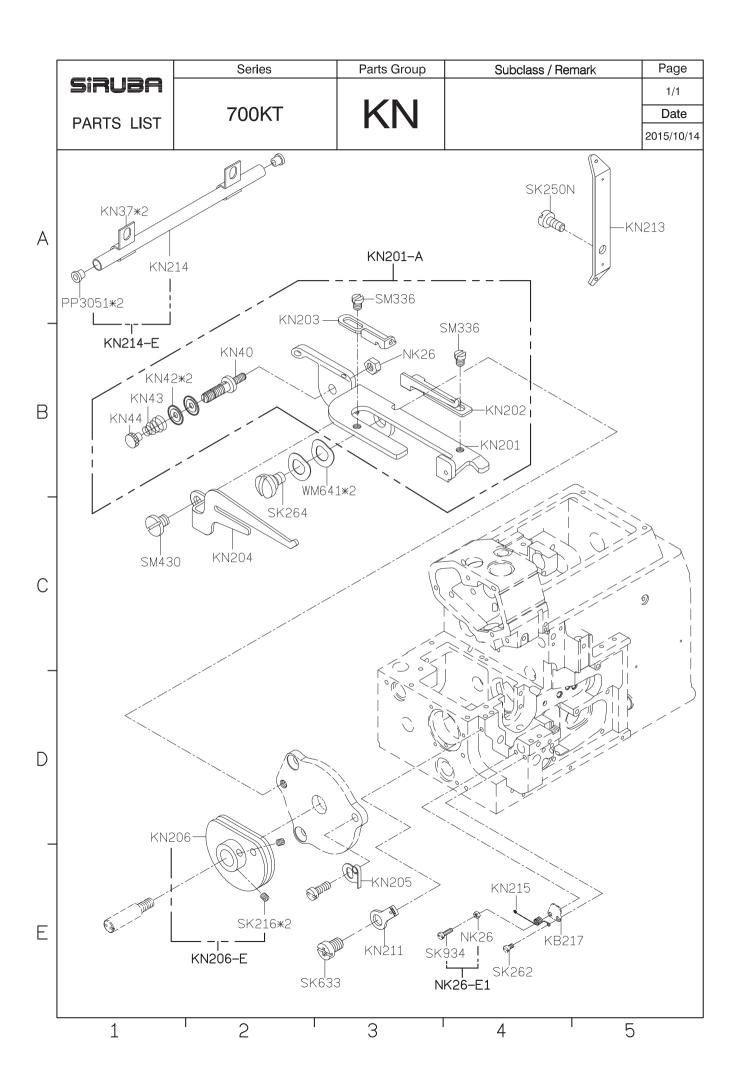

## SIRUBA® Sew Reach

零件圖 PARTS LIST

**1**700KT

Series Remark Page Date SIRUBA 700KT 1/1 2016/08/05 **GAGE PARTS LIST** 000 0 送具 針板 上送具 針盤 押具 勾針連桿座 型 大心 上勾針 下勾針 機 衝程 束子 針 Feed TopFeed Upper Needle Presser Needle Crank Upper Lower Feed Dog Model Crank Coller Looper Needle Plate Dog Doa Foot Shaft Clamp Looper Looper Holder 504M-3-04 E220 D210 D209 H204 P552-A D551 KJ206-E|KD201K|KG231-E KL202 DCX27#9 KJ247 LP231 KJ236 737KT 504M - 3 - 05E221 D210 D209 H204 P554-A D551 KJ206-E|KD201K|KG231-F KJ236 LP231 KJ247 KL202 DCX27#9 514M - 3 - 23E209 D210 D207 P553-A H204 D551 KJ203—E| KD201K |KG242K—E| KJ246 KL202 DCX27#1 KJ208 LP226 514M-3-23/CT E209 P553-A D210 D207 H204 D551 KJ203-El KD201K KG242K-El KJ208 LP226 KJ246 KL202 DCX27#1 514M - 3 - 24E229 D210 D207 P550-A H204 D551 KJ203-E| KD201K | KG242K-E| KJ246 KL202 DCX27#11 KJ208 LP226 514M-3-24/CT E229 H204 P550-A D210 D207 D551 KJ203-ELKD201K KG242K-FL KJ246 KJ208 LP226 KL202 DCX27#11 514M - 3 - 25E208 D210 D207 H204 P551-A D551 |KJ203-E|KD201K|KG242K-E| KJ246 KL202 DCX27#11 KJ208 LP226 514M-3-25/CT E208 D210 H204 P551-A D207 D551 KJ203-E| KD201K|KG242K-E| KJ246 KJ208 LP226 KL202 DCX27#1 747KT 514H-3-23/GA E209 D210 D207 H204 P606-A D554 KJ203-EKD201KAKG242K-EKJ246 LP227 KJ208 KL202 DCX27#1 514H-3-24/GA E229 D207 D210 H204 P607-A D554 KJ203-E|KD201KA|KG242K-E KJ246 KJ208 LP227 KL202 DCX27#1 514H-3-25GA E208 D210 D207 H204 P608-A D554 KJ203-E|KD201KA|KG242K-E KJ246 KL202 DCX27#1 KJ208 LP227 514H-4-23/GA E605 D212 D207 P611-A H210 D556 KJ203-E|KD201KA|KG242K-E KJ246 KJ228 LP230 KL202ADCX27#1 514H-4-24/GA E226 D212 D207 H210 P612-A D556 KJ203-EKD201KAKG242K-E KJ228 LP230 KJ246 KL202ADCX27#11 514H-4-25/GA D212 P613-A E225 D556 D207 H210 |KJ203-E|KD201KA|KG242K-E KJ246 KJ228 KL202ADCX27#11 LP230 516M - 3 - 34E601 D208 D207 H602 P602-A D553 KJ247 |KJ206-E|KD201K|KG253K-E KJ236 LP226 KL202 DCX27#14 516M-3-34/CT E601 P602-A D208 D207 H602 D553 KJ206-EKD201KKG253K-E KJ247 LP226 KL202 DCX27#14 KJ236 516M-3-35 E602 D208 D207 H602 P603-A D553 KJ206-EKD201KKG253K-E KJ236 KJ247 LP226 KL202 DCX27#14 516M-3-35/CT E602 D208 D207 H602 P603-A D553 KJ206-E|KD201K|KG253K-E LP226 KJ247 KJ236 KL202 DCX27#14 757KT 516H - 3 - 55E606 D216A D207 H601 P609-A D555 KJ206-E|KD201K|KG255K-E KJ247 KJ236 KL202 DCX27#2 LP227 516H-3-56 E234 D216A D207 H601 P601-A D555 KJ206-E| KD201K | KG255K-E KJ236 LP227 KJ247 KL202 DCX27#2 516X - 3 - 55E606 D216A D207 H601 P609-A D555 KJ602-E KD601 KG601-F KL202 DCX27#2 KJ246+KJ234 KJ601 LP601 516X-3-56 E260 H601 P601-A D555 D216A D207 IKJ602-El KD601 KG601-E KL202 DCX27#2 KJ246+KJ234 KJ601 LP601 516X-3-57 F607 D216A D207 H601 IP610-A D555 lKJ602-El KD601 KG601-E KJ246+KJ234 KJ601 LP601 KL202 DCX27#21