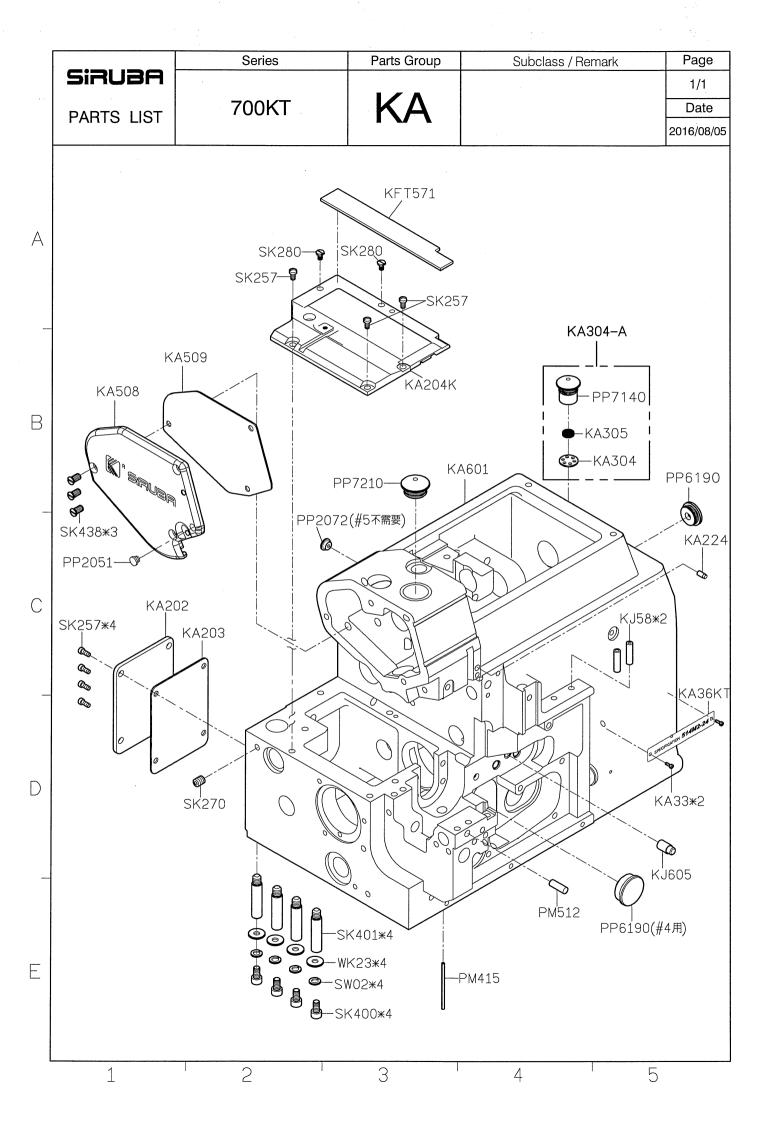

8 D207 H602 D553 KJ206-EKD201KKG253K-E KJ247 LP226 KL202 DCX27#14 KJ236 516M-3-35 E602 D208 D207 H602 P603-A D553 KJ206-EKD201KKG253K-E KJ236 KJ247 LP226 KL202 DCX27#14 516M-3-35/CT E602 D208 D207 H602 P603-A D553 KJ206-E|KD201K|KG253K-E LP226 KJ247 KJ236 KL202 DCX27#14 757KT 516H - 3 - 55E606 D216A D207 H601 P609-A D555 KJ206-E|KD201K|KG255K-E KJ247 KJ236 KL202 DCX27#2 LP227 516H-3-56 E234 D216A D207 H601 P601-A D555 KJ206-E| KD201K | KG255K-E KJ236 LP227 KJ247 KL202 DCX27#2 516X - 3 - 55E606 D216A D207 H601 P609-A D555 KJ602-E KD601 KG601-F KL202 DCX27#2 KJ246+KJ234 KJ601 LP601 516X-3-56 E260 H601 P601-A D555 D216A D207 IKJ602-El KD601 KG601-E KL202 DCX27#2 KJ246+KJ234 KJ601 LP601 516X-3-57 F607 D216A D207 H601 IP610-A D555 lKJ602-El KD601 KG601-E KJ246+KJ234 KJ601 LP601 KL202 DCX27#21







































|   |                  | Series                                  | Parts Group