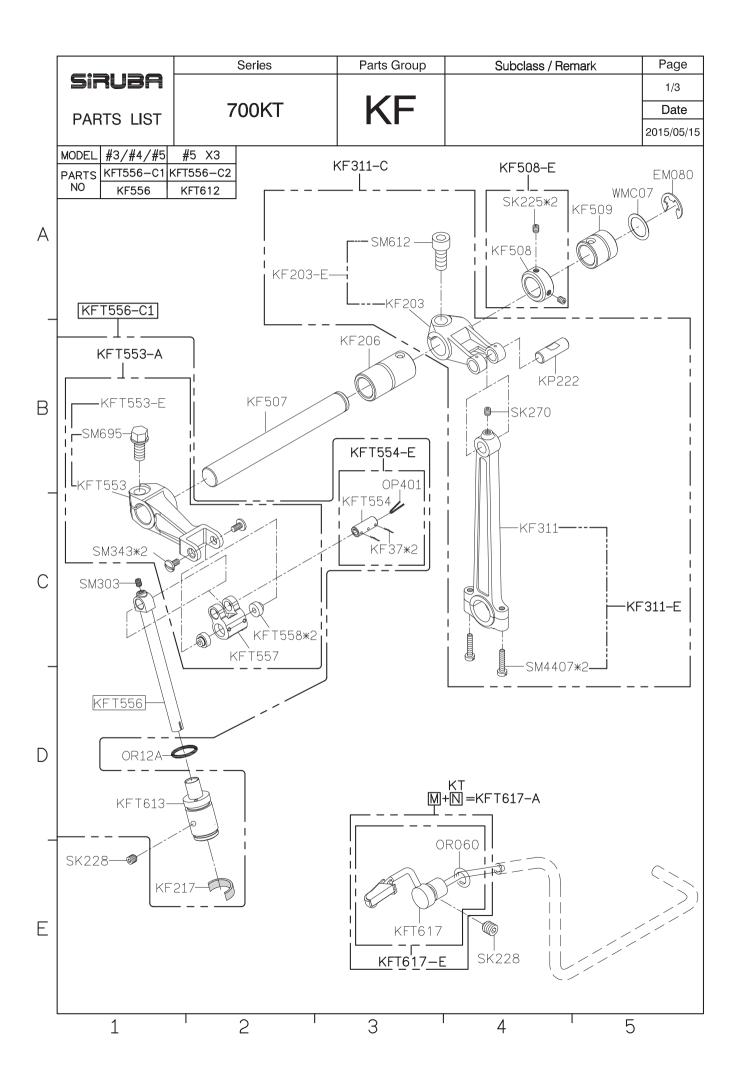

## SIRUBA® Sew Reach

零件圖 PARTS LIST

**1**700KT

Series Remark Page Date SIRUBA 700KT 1/1 2016/08/05 **GAGE PARTS LIST** 000 0 送具 針板 上送具 針盤 押具 勾針連桿座 型 大心 上勾針 下勾針 機 衝程 束子 針 Feed TopFeed Upper Needle Presser Needle Crank Upper Lower Feed Dog Model Crank Coller Looper Needle Plate Dog Doa Foot Shaft Clamp Looper Looper Holder 504M-3-04 E220 D210 D209 H204 P552-A D551 KJ206-E|KD201K|KG231-E KL202 DCX27#9 KJ247 LP231 KJ236 737KT 504M - 3 - 05E221 D210 D209 H204 P554-A D551 KJ206-E|KD201K|KG231-F KJ236 LP231 KJ247 KL202 DCX27#9 514M - 3 - 23E209 D210 D207 P553-A H204 D551 KJ203—E| KD201K |KG242K—E| KJ246 KL202 DCX27#1 KJ208 LP226 514M-3-23/CT E209 P553-A D210 D207 H204 D551 KJ203-El KD201K KG242K-El KJ208 LP226 KJ246 KL202 DCX27#1 514M - 3 - 24E229 D210 D207 P550-A H204 D551 KJ203-E| KD201K | KG242K-E| KJ246 KL202 DCX27#11 KJ208 LP226 514M-3-24/CT E229 H204 P550-A D210 D207 D551 KJ203-ELKD201K KG242K-FL KJ246 KJ208 LP226 KL202 DCX27#11 514M - 3 - 25E208 D210 D207 H204 P551-A D551 |KJ203-E|KD201K|KG242K-E| KJ246 KL202 DCX27#11 KJ208 LP226 514M-3-25/CT E208 D210 H204 P551-A D207 D551 KJ203-E| KD201K|KG242K-E| KJ246 KJ208 LP226 KL202 DCX27#1 747KT 514H-3-23/GA E209 D210 D207 H204 P606-A D554 KJ203-EKD201KAKG242K-EKJ246 LP227 KJ208 KL202 DCX27#1 514H-3-24/GA E229 D207 D210 H204 P607-A D554 KJ203-E|KD201KA|KG242K-E KJ246 KJ208 LP227 KL202 DCX27#1 514H-3-25GA E208 D210 D207 H204 P608-A D554 KJ203-E|KD201KA|KG242K-E KJ246 KL202 DCX27#1 KJ208 LP227 514H-4-23/GA E605 D212 D207 P611-A H210 D556 KJ203-E|KD201KA|KG242K-E KJ246 KJ228 LP230 KL202ADCX27#1 514H-4-24/GA E226 D212 D207 H210 P612-A D556 KJ203-EKD201KAKG242K-E KJ228 LP230 KJ246 KL202ADCX27#11 514H-4-25/GA D212 P613-A E225 D556 D207 H210 |KJ203-E|KD201KA|KG242K-E KJ246 KJ228 KL202ADCX27#11 LP230 516M - 3 - 34E601 D208 D207 H602 P602-A D553 KJ247 |KJ206-E|KD201K|KG253K-E KJ236 LP226 KL202 DCX27#14 516M-3-34/CT E601 P602-A D208 D207 H602 D553 KJ206-EKD201KKG253K-E KJ247 LP226 KL202 DCX27#14 KJ236 516M-3-35 E602 D208 D207 H602 P603-A D553 KJ206-EKD201KKG253K-E KJ236 KJ247 LP226 KL202 DCX27#14 516M-3-35/CT E602 D208 D207 H602 P603-A D553 KJ206-E|KD201K|KG253K-E LP226 KJ247 KJ236 KL202 DCX27#14 757KT 516H - 3 - 55E606 D216A D207 H601 P609-A D555 KJ206-E|KD201K|KG255K-E KJ247 KJ236 KL202 DCX27#2 LP227 516H-3-56 E234 D216A D207 H601 P601-A D555 KJ206-E| KD201K | KG255K-E KJ236 LP227 KJ247 KL202 DCX27#2 516X - 3 - 55E606 D216A D207 H601 P609-A D555 KJ602-E KD601 KG601-F KL202 DCX27#2 KJ246+KJ234 KJ601 LP601 516X-3-56 E260 H601 P601-A D555 D216A D207 IKJ602-El KD601 KG601-E KL202 DCX27#2 KJ246+KJ234 KJ601 LP601 516X-3-57 F607 D216A D207 H601 IP610-A D555 lKJ602-El KD601 KG601-E KJ246+KJ234 KJ601 LP601 KL202 DCX27#21