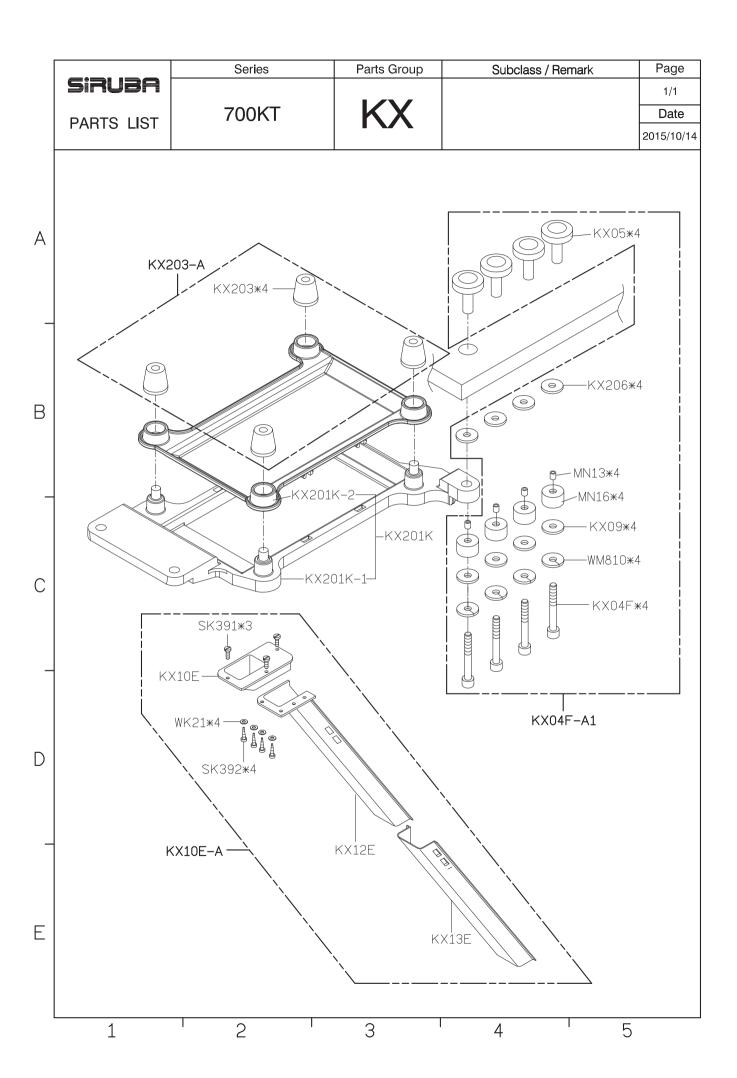

## SIRUBA® Sew Reach

零件圖 PARTS LIST

**1**700KT

Series Remark Page Date SIRUBA 700KT 1/1 2016/08/05 **GAGE PARTS LIST** 000 0 送具 針板 上送具 針盤 押具 勾針連桿座 型 大心 上勾針 下勾針 機 衝程 束子 針 Feed TopFeed Upper Needle Presser Needle Crank Upper Lower Feed Dog Model Crank Coller Looper Needle Plate Dog Doa Foot Shaft Clamp Looper Looper Holder 504M-3-04 E220 D210 D209 H204 P552-A D551 KJ206-E|KD201K|KG231-E KL202 DCX27#9 KJ247 LP231 KJ236 737KT 504M - 3 - 05E221 D210 D209 H204 P554-A D551 KJ206-E|KD201K|KG231-F KJ236 LP231 KJ247 KL202 DCX27#9 514M - 3 - 23E209 D210 D207 P553-A H204 D551 KJ203—E| KD201K |KG242K—E| KJ246 KL202 DCX27#1 KJ208 LP226 514M-3-23/CT E209 P553-A D210 D207 H204 D551 KJ203-El KD201K KG242K-El KJ208 LP226 KJ246 KL202 DCX27#1 514M - 3 - 24E229 D210 D207 P550-A H204 D551 KJ203-E| KD201K | KG242K-E| KJ246 KL202 DCX27#11 KJ208 LP226 514M-3-24/CT E229 H204 P550-A D210 D207 D551 KJ203-ELKD201K KG242K-FL KJ246 KJ208 LP226 KL202 DCX27#11 514M - 3 - 25E208 D210 D207 H204 P551-A D551 |KJ203-E|KD201K|KG242K-E| KJ246 KL202 DCX27#11 KJ208 LP226 514M-3-25/CT E208 D210 H204 P551-A D207 D551 KJ203-E| KD201K|KG242K-E| KJ246 KJ208 LP226 KL202 DCX27#1 747KT 514H-3-23/GA E209 D210 D207 H204 P606-A D554 KJ203-EKD201KAKG242K-EKJ246 LP227 KJ208 KL202 DCX27#1 514H-3-24/GA E229 D207 D210 H204 P607-A D554 KJ203-E|KD201KA|KG242K-E KJ246 KJ208 LP227 KL202 DCX27#1 514H-3-25GA E208 D210 D207 H204 P608-A D554 KJ203-E|KD201KA|KG242K-E KJ246 KL202 DCX27#1 KJ208 LP227 514H-4-23/GA E605 D212 D207 P611-A H210 D556 KJ203-E|KD201KA|KG242K-E KJ246 KJ228 LP230 KL202ADCX27#1 514H-4-24/GA E226 D212 D207 H210 P612-A D556 KJ203-EKD201KAKG242K-E KJ228 LP230 KJ246 KL202ADCX27#11 514H-4-25/GA D212 P613-A E225 D556 D207 H210 |KJ203-E|KD201KA|KG242K-E KJ246 KJ228 KL202ADCX27#11 LP230 516M - 3 - 34E601 D208 D207 H602 P602-A D553 KJ247 |KJ206-E|KD201K|KG253K-E KJ236 LP226 KL202 DCX27#14 516M-3-34/CT E601 P602-A D208 D207 H602 D553 KJ206-EKD201KKG253K-E KJ247 LP226 KL202 DCX27#14 KJ236 516M-3-35 E602 D208 D207 H602 P603-A D553 KJ206-EKD201KKG253K-E KJ236 KJ247 LP226 KL202 DCX27#14 516M-3-35/CT E602 D208 D207 H602 P603-A D553 KJ206-E|KD201K|KG253K-E LP226 KJ247 KJ236 KL202 DCX27#14 757KT 516H - 3 - 55E606 D216A D207 H601 P609-A D555 KJ206-E|KD201K|KG255K-E KJ247 KJ236 KL202 DCX27#2 LP227 516H-3-56 E234 D216A D207 H601 P601-A D555 KJ206-E| KD201K | KG255K-E KJ236 LP227 KJ247 KL202 DCX27#2 516X - 3 - 55E606 D216A D207 H601 P609-A D555 KJ602-E KD601 KG601-F KL202 DCX27#2 KJ246+KJ234 KJ601 LP601 516X-3-56 E260 H601 P601-A D555 D216A D207 IKJ602-El KD601 KG601-E KL202 DCX27#2 KJ246+KJ234 KJ601 LP601 516X-3-57 F607 D216A D207 H601 IP610-A D555 lKJ602-El KD601 KG601-E KJ246+KJ234 KJ601 LP601 KL202 DCX27#21