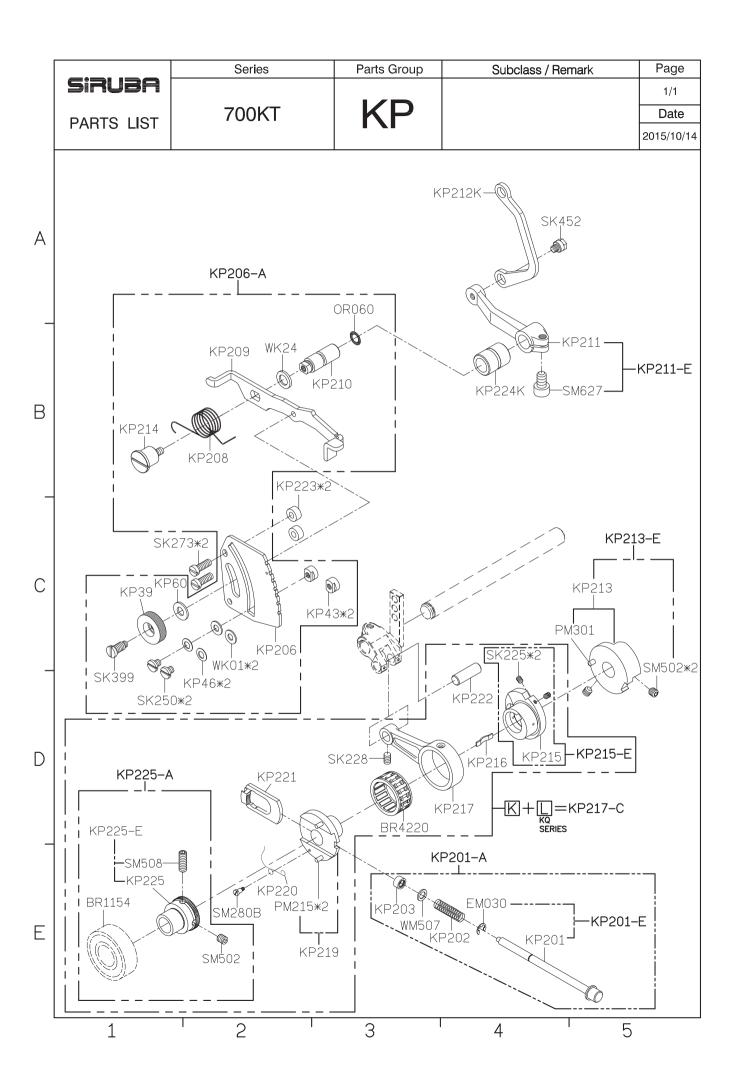

## SIRUBA® Sew Reach

零件圖 PARTS LIST

**1**700KT

Series Remark Page Date SIRUBA 700KT 1/1 2016/08/05 **GAGE PARTS LIST** 000 0 送具 針板 上送具 針盤 押具 勾針連桿座 型 大心 上勾針 下勾針 機 衝程 束子 針 Feed TopFeed Upper Needle Presser Needle Crank Upper Lower Feed Dog Model Crank Coller Looper Needle Plate Dog Doa Foot Shaft Clamp Looper Looper Holder 504M-3-04 E220 D210 D209 H204 P552-A D551 KJ206-E|KD201K|KG231-E KL202 DCX27#9 KJ247 LP231 KJ236 737KT 504M - 3 - 05E221 D210 D209 H204 P554-A D551 KJ206-E|KD201K|KG231-F KJ236 LP231 KJ247 KL202 DCX27#9 514M - 3 - 23E209 D210 D207 P553-A H204 D551 KJ203—E| KD201K |KG242K—E| KJ246 KL202 DCX27#1 KJ208 LP226 514M-3-23/CT E209 P553-A D210 D207 H204 D551 KJ203-El KD201K KG242K-El KJ208 LP226 KJ246 KL202 DCX27#1 514M - 3 - 24E229 D210 D207 P550-A H204 D551 KJ203-E| KD201K | KG242K-E| KJ246 KL202 DCX27#11 KJ208 LP226 514M-3-24/CT E229 H204 P550-A D210 D207 D551 KJ203-ELKD201K KG242K-FL KJ246 KJ208 LP226 KL202 DCX27#11 514M - 3 - 25E208 D210 D207 H204 P551-A D551 |KJ203-E|KD201K|KG242K-E| KJ246 KL202 DCX27#11 KJ208 LP226 514M-3-25/CT E208 D210 H204 P551-A D207 D551 KJ203-E| KD201K|KG242K-E| KJ246 KJ208 LP226 KL202 DCX27#1 747KT 514H-3-23/GA E209 D210 D207 H204 P606-A D554 KJ203-EKD201KAKG242K-EKJ246 LP227 KJ208 KL202 DCX27#1 514H-3-24/GA E229 D207 D210 H204 P607-A D554 KJ203-E|KD201KA|KG242K-E KJ246 KJ208 LP227 KL202 DCX27#1 514H-3-25GA E208 D210 D207 H204 P608-A D554 KJ203-E|KD201KA|KG242K-E KJ246 KL202 DCX27#1 KJ208 LP227 514H-4-23/GA E605 D212 D207 P611-A H210 D556 KJ203-E|KD201KA|KG242K-E KJ246 KJ228 LP230 KL202ADCX27#1 514H-4-24/GA E226 D212 D207 H210 P612-A D556 KJ203-EKD201KAKG242K-E KJ228 LP230 KJ246 KL202ADCX27#11 514H-4-25/GA D212 P613-A E225 D556 D207 H210 |KJ203-E|KD201KA|KG242K-E KJ246 KJ228 KL202ADCX27#11 LP230 516M - 3 - 34E601 D208 D207 H602 P602-A D553 KJ247 |KJ206-E|KD201K|KG253K-E KJ236 LP226 KL202 DCX27#14 516M-3-34/CT E601 P602-A D208 D207 H602 D553 KJ206-EKD201KKG253K-E KJ247 LP226 KL202 DCX27#14 KJ236 516M-3-35 E602 D208 D207 H602 P603-A D553 KJ206-EKD201KKG253K-E KJ236 KJ247 LP226 KL202 DCX27#14 516M-3-35/CT E602 D208 D207 H602 P603-A D553 KJ206-E|KD201K|KG253K-E LP226 KJ247 KJ236 KL202 DCX27#14 757KT 516H - 3 - 55E606 D216A D207 H601 P609-A D555 KJ206-E|KD201K|KG255K-E KJ247 KJ236 KL202 DCX27#2 LP227 516H-3-56 E234 D216A D207 H601 P601-A D555 KJ206-E| KD201K | KG255K-E KJ236 LP227 KJ247 KL202 DCX27#2 516X - 3 - 55E606 D216A D207 H601 P609-A D555 KJ602-E KD601 KG601-F KL202 DCX27#2 KJ246+KJ234 KJ601 LP601 516X-3-56 E260 H601 P601-A D555 D216A D207 IKJ602-El KD601 KG601-E KL202 DCX27#2 KJ246+KJ234 KJ601 LP601 516X-3-57 F607 D216A D207 H601 IP610-A D555 lKJ602-El KD601 KG601-E KJ246+KJ234 KJ601 LP601 KL202 DCX27#21