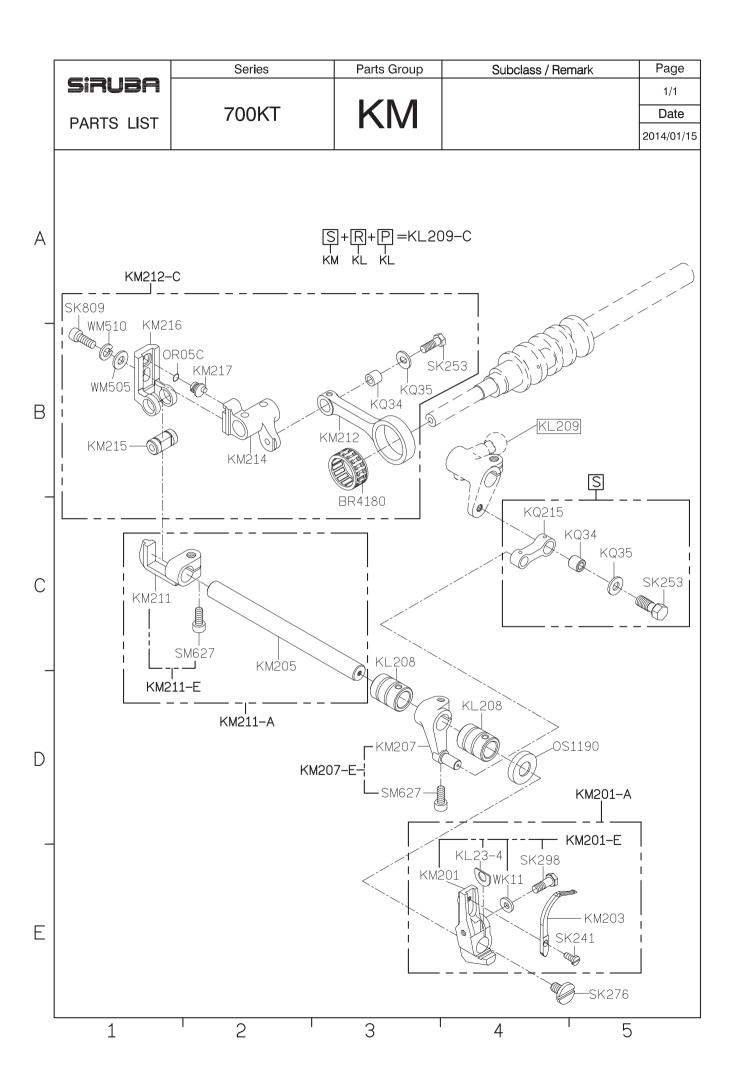

## SIRUBA® Sew Reach

零件圖 PARTS LIST

**1**700KT

Series Remark Page Date SIRUBA 700KT 1/1 2016/08/05 **GAGE PARTS LIST** 000 0 送具 針板 上送具 針盤 押具 勾針連桿座 型 大心 上勾針 下勾針 機 衝程 束子 針 Feed TopFeed Upper Needle Presser Needle Crank Upper Lower Feed Dog Model Crank Coller Looper Needle Plate Dog Doa Foot Shaft Clamp Looper Looper Holder 504M-3-04 E220 D210 D209 H204 P552-A D551 KJ206-E|KD201K|KG231-E KL202 DCX27#9 KJ247 LP231 KJ236 737KT 504M - 3 - 05E221 D210 D209 H204 P554-A D551 KJ206-E|KD201K|KG231-F KJ236 LP231 KJ247 KL202 DCX27#9 514M - 3 - 23E209 D210 D207 P553-A H204 D551 KJ203—E| KD201K |KG242K—E| KJ246 KL202 DCX27#1 KJ208 LP226 514M-3-23/CT E209 P553-A D210 D207 H204 D551 KJ203-El KD201K KG242K-El KJ208 LP226 KJ246 KL202 DCX27#1 514M - 3 - 24E229 D210 D207 P550-A H204 D551 KJ203-E| KD201K | KG242K-E| KJ246 KL202 DCX27#11 KJ208 LP226 514M-3-24/CT E229 H204 P550-A D210 D207 D551 KJ203-ELKD201K KG242K-FL KJ246 KJ208 LP226 KL202 DCX27#11 514M - 3 - 25E208 D210 D207 H204 P551-A D551 |KJ203-E|KD201K|KG242K-E| KJ246 KL202 DCX27#11 KJ208 LP226 514M-3-25/CT E208 D210 H204 P551-A D207 D551 KJ203-E| KD201K|KG242K-E| KJ246 KJ208 LP226 KL202 DCX27#1 747KT 514H-3-23/GA E209 D210 D207 H204 P606-A D554 KJ203-EKD201KAKG242K-EKJ246 LP227 KJ208 KL202 DCX27#1 514H-3-24/GA E229 D207 D210 H204 P607-A D554 KJ203-E|KD201KA|KG242K-E KJ246 KJ208 LP227 KL202 DCX27#1 514H-3-25GA E208 D210 D207 H204 P608-A D554 KJ203-E|KD201KA|KG242K-E KJ246 KL202 DCX27#1 KJ208 LP227 514H-4-23/GA E605 D212 D207 P611-A H210 D556 KJ203-E|KD201KA|KG242K-E KJ246 KJ228 LP230 KL202ADCX27#1 514H-4-24/GA E226 D212 D207 H210 P612-A D556 KJ203-EKD201KAKG242K-E KJ228 LP230 KJ246 KL202ADCX27#11 514H-4-25/GA D212 P613-A E225 D556 D207 H210 |KJ203-E|KD201KA|KG242K-E KJ246 KJ228 KL202ADCX27#11 LP230 516M - 3 - 34E601 D208 D207 H602 P602-A D553 KJ247 |KJ206-E|KD201K|KG253K-E KJ236 LP226 KL202 DCX27#14 516M-3-34/CT E601 P602-A D208 D207 H602 D553 KJ206-EKD201KKG253K-E KJ247 LP226 KL202 DCX27#14 KJ236 516M-3-35 E602 D208 D207 H602 P603-A D553 KJ206-EKD201KKG253K-E KJ236 KJ247 LP226 KL202 DCX27#14 516M-3-35/CT E602 D208 D207 H602 P603-A D553 KJ206-E|KD201K|KG253K-E LP226 KJ247 KJ236 KL202 DCX27#14 757KT 516H - 3 - 55E606 D216A D207 H601 P609-A D555 KJ206-E|KD201K|KG255K-E KJ247 KJ236 KL202 DCX27#2 LP227 516H-3-56 E234 D216A D207 H601 P601-A D555 KJ206-E| KD201K | KG255K-E KJ236 LP227 KJ247 KL202 DCX27#2 516X - 3 - 55E606 D216A D207 H601 P609-A D555 KJ602-E KD601 KG601-F KL202 DCX27#2 KJ246+KJ234 KJ601 LP601 516X-3-56 E260 H601 P601-A D555 D216A D207 IKJ602-El KD601 KG601-E KL202 DCX27#2 KJ246+KJ234 KJ601 LP601 516X-3-57 F607 D216A D207 H601 IP610-A D555 lKJ602-El KD601 KG601-E KJ246+KJ234 KJ601 LP601 KL202 DCX27#21