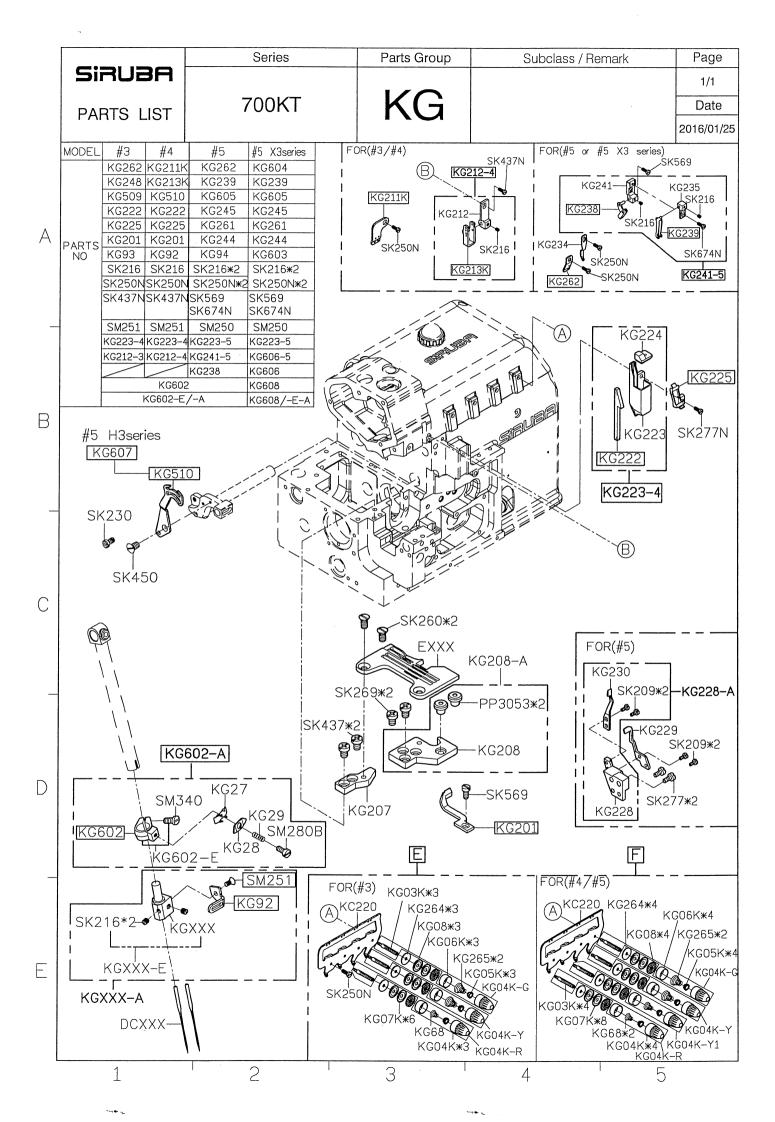

## SIRUBA® Sew Reach

零件圖 PARTS LIST

**1**700KT

Series Remark Page Date SIRUBA 700KT 1/1 2016/08/05 **GAGE PARTS LIST** 000 0 送具 針板 上送具 針盤 押具 勾針連桿座 型 大心 上勾針 下勾針 機 衝程 束子 針 Feed TopFeed Upper Needle Presser Needle Crank Upper Lower Feed Dog Model Crank Coller Looper Needle Plate Dog Doa Foot Shaft Clamp Looper Looper Holder 504M-3-04 E220 D210 D209 H204 P552-A D551 KJ206-E|KD201K|KG231-E KL202 DCX27#9 KJ247 LP231 KJ236 737KT 504M - 3 - 05E221 D210 D209 H204 P554-A D551 KJ206-E|KD201K|KG231-F KJ236 LP231 KJ247 KL202 DCX27#9 514M - 3 - 23E209 D210 D207 P553-A H204 D551 KJ203—E| KD201K |KG242K—E| KJ246 KL202 DCX27#1 KJ208 LP226 514M-3-23/CT E209 P553-A D210 D207 H204 D551 KJ203-El KD201K KG242K-El KJ208 LP226 KJ246 KL202 DCX27#1 514M - 3 - 24E229 D210 D207 P550-A H204 D551 KJ203-E| KD201K | KG242K-E| KJ246 KL202 DCX27#11 KJ208 LP226 514M-3-24/CT E229 H204 P550-A D210 D207 D551 KJ203-ELKD201K KG242K-FL KJ246 KJ208 LP226 KL202 DCX27#11 514M - 3 - 25E208 D210 D207 H204 P551-A D551 |KJ203-E|KD201K|KG242K-E| KJ246 KL202 DCX27#11 KJ208 LP226 514M-3-25/CT E208 D210 H204 P551-A D207 D551 KJ203-E| KD201K|KG242K-E| KJ246 KJ208 LP226 KL202 DCX27#1 747KT 514H-3-23/GA E209 D210 D207 H204 P606-A D554 KJ203-EKD201KAKG242K-EKJ246 LP227 KJ208 KL202 DCX27#1 514H-3-24/GA E229 D207 D210 H204 P607-A D554 KJ203-E|KD201KA|KG242K-E KJ246 KJ208 LP227 KL202 DCX27#1 514H-3-25GA E208 D210 D207 H204 P608-A D554 KJ203-E|KD201KA|KG242K-E KJ246 KL202 DCX27#1 KJ208 LP227 514H-4-23/GA E605 D212 D207 P611-A H210 D556 KJ203-E|KD201KA|KG242K-E KJ246 KJ228 LP230 KL202ADCX27#1 514H-4-24/GA E226 D212 D207 H210 P612-A D556 KJ203-EKD201KAKG242K-E KJ228 LP230 KJ246 KL202ADCX27#11 514H-4-25/GA D212 P613-A E225 D556 D207 H210 |KJ203-E|KD201KA|KG242K-E KJ246 KJ228 KL202ADCX27#11 LP230 516M - 3 - 34E601 D208 D207 H602 P602-A D553 KJ247 |KJ206-E|KD201K|KG253K-E KJ236 LP226 KL202 DCX27#14 516M-3-34/CT E601 P602-A D208 D207 H602 D553 KJ206-EKD201KKG253K-E KJ247 LP226 KL202 DCX27#14 KJ236 516M-3-35 E602 D208 D207 H602 P603-A D553 KJ206-EKD201KKG253K-E KJ236 KJ247 LP226 KL202 DCX27#14 516M-3-35/CT E602 D208 D207 H602 P603-A D553 KJ206-E|KD201K|KG253K-E LP226 KJ247 KJ236 KL202 DCX27#14 757KT 516H - 3 - 55E606 D216A D207 H601 P609-A D555 KJ206-E|KD201K|KG255K-E KJ247 KJ236 KL202 DCX27#2 LP227 516H-3-56 E234 D216A D207 H601 P601-A D555 KJ206-E| KD201K | KG255K-E KJ236 LP227 KJ247 KL202 DCX27#2 516X - 3 - 55E606 D216A D207 H601 P609-A D555 KJ602-E KD601 KG601-F KL202 DCX27#2 KJ246+KJ234 KJ601 LP601 516X-3-56 E260 H601 P601-A D555 D216A D207 IKJ602-El KD601 KG601-E KL202 DCX27#2 KJ246+KJ234 KJ601 LP601 516X-3-57 F607 D216A D207 H601 IP610-A D555 lKJ602-El KD601 KG601-E KJ246+KJ234 KJ601 LP601 KL202 DCX27#21