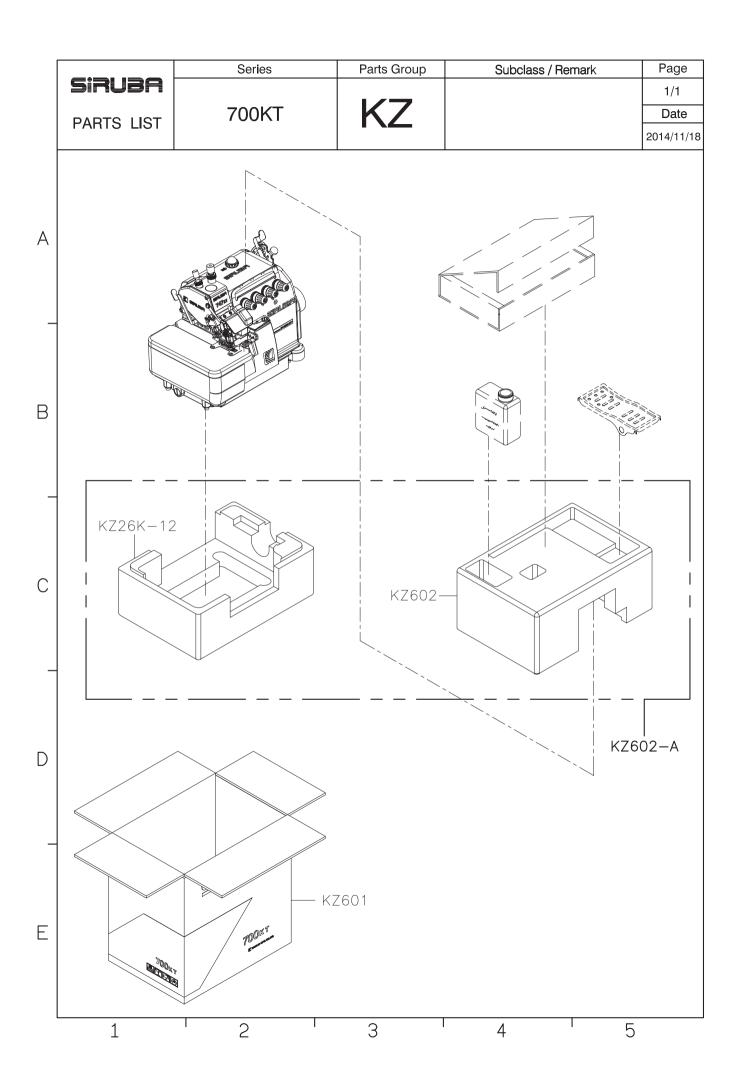

|   |                  | Series                                  | Parts Group                                                                                                                                                                                                                                                                                                                                                                                                                                                                                                                                                                                                                                                                                                                                                                                                                                                                                                                                                                                                                                                                                                                                                                                                                                                                                                                                                                                                                                                                                                                                                                                                                                                                                                                                                                                                                                                                                                                                                                                                                                                                                                                    | Subclass / Rema | rk Page           |
|---|------------------|-----------------------------------------|--------------------------------------------------------------------------------------------------------------------------------------------------------------------------------------------------------------------------------------------------------------------------------------------------------------------------------------------------------------------------------------------------------------------------------------------------------------------------------------------------------------------------------------------------------------------------------------------------------------------------------------------------------------------------------------------------------------------------------------------------------------------------------------------------------------------------------------------------------------------------------------------------------------------------------------------------------------------------------------------------------------------------------------------------------------------------------------------------------------------------------------------------------------------------------------------------------------------------------------------------------------------------------------------------------------------------------------------------------------------------------------------------------------------------------------------------------------------------------------------------------------------------------------------------------------------------------------------------------------------------------------------------------------------------------------------------------------------------------------------------------------------------------------------------------------------------------------------------------------------------------------------------------------------------------------------------------------------------------------------------------------------------------------------------------------------------------------------------------------------------------|-----------------|-------------------|
|   | SIRUBA           |                                         |                                                                                                                                                                                                                                                                                                                                                                                                                                                                                                                                                                                                                                                                                                                                                                                                                                                                                                                                                                                                                                                                                                                                                                                                                                                                                                                                                                                                                                                                                                                                                                                                                                                                                                                                                                                                                                                                                                                                                                                                                                                                                                                                |                 | 1/1               |
|   | PARTS LIST       | 700KT                                   | KY                                                                                                                                                                                                                                                                                                                                                                                                                                                                                                                                                                                                                                                                                                                                                                                                                                                                                                                                                                                                                                                                                                                                                                                                                                                                                                                                                                                                                                                                                                                                                                                                                                                                                                                                                                                                                                                                                                                                                                                                                                                                                                                             |                 | Date              |
|   |                  |                                         |                                                                                                                                                                                                                                                                                                                                                                                                                                                                                                                                                                                                                                                                                                                                                                                                                                                                                                                                                                                                                                                                                                                                                                                                                                                                                                                                                                                                                                                                                                                                                                                                                                                                                                                                                                                                                                                                                                                                                                                                                                                                                                                                |                 | 2014/11/18        |
|   | KY01-1<br>防塵罩    | KYO2F—A<br>油罐                           | KY03<br>油壺                                                                                                                                                                                                                                                                                                                                                                                                                                                                                                                                                                                                                                                                                                                                                                                                                                                                                                                                                                                                                                                                                                                                                                                                                                                                                                                                                                                                                                                                                                                                                                                                                                                                                                                                                                                                                                                                                                                                                                                                                                                                                                                     | KYO4<br>漏斗      | KY14<br>为六角螺絲起子   |
|   |                  | VIII III III III III III III III III II | \<br>\                                                                                                                                                                                                                                                                                                                                                                                                                                                                                                                                                                                                                                                                                                                                                                                                                                                                                                                                                                                                                                                                                                                                                                                                                                                                                                                                                                                                                                                                                                                                                                                                                                                                                                                                                                                                                                                                                                                                                                                                                                                                                                                         | ANA I           | 1) () 14/1/1/62 1 |
| Д |                  | Variable 1                              |                                                                                                                                                                                                                                                                                                                                                                                                                                                                                                                                                                                                                                                                                                                                                                                                                                                                                                                                                                                                                                                                                                                                                                                                                                                                                                                                                                                                                                                                                                                                                                                                                                                                                                                                                                                                                                                                                                                                                                                                                                                                                                                                |                 |                   |
|   |                  |                                         | E                                                                                                                                                                                                                                                                                                                                                                                                                                                                                                                                                                                                                                                                                                                                                                                                                                                                                                                                                                                                                                                                                                                                                                                                                                                                                                                                                                                                                                                                                                                                                                                                                                                                                                                                                                                                                                                                                                                                                                                                                                                                                                                              | V               |                   |
|   | KY23-A           |                                         | KY10-A                                                                                                                                                                                                                                                                                                                                                                                                                                                                                                                                                                                                                                                                                                                                                                                                                                                                                                                                                                                                                                                                                                                                                                                                                                                                                                                                                                                                                                                                                                                                                                                                                                                                                                                                                                                                                                                                                                                                                                                                                                                                                                                         |                 |                   |
|   | KY23             | <br>  KY09                              | KY10                                                                                                                                                                                                                                                                                                                                                                                                                                                                                                                                                                                                                                                                                                                                                                                                                                                                                                                                                                                                                                                                                                                                                                                                                                                                                                                                                                                                                                                                                                                                                                                                                                                                                                                                                                                                                                                                                                                                                                                                                                                                                                                           | <b> </b>        | KY12              |
|   | 内六角板手            |                                         | 六角板手                                                                                                                                                                                                                                                                                                                                                                                                                                                                                                                                                                                                                                                                                                                                                                                                                                                                                                                                                                                                                                                                                                                                                                                                                                                                                                                                                                                                                                                                                                                                                                                                                                                                                                                                                                                                                                                                                                                                                                                                                                                                                                                           | 六角板手            | 六角板手              |
| 3 | <b></b>          |                                         |                                                                                                                                                                                                                                                                                                                                                                                                                                                                                                                                                                                                                                                                                                                                                                                                                                                                                                                                                                                                                                                                                                                                                                                                                                                                                                                                                                                                                                                                                                                                                                                                                                                                                                                                                                                                                                                                                                                                                                                                                                                                                                                                |                 |                   |
|   |                  |                                         |                                                                                                                                                                                                                                                                                                                                                                                                                                                                                                                                                                                                                                                                                                                                                                                                                                                                                                                                                                                                                                                                                                                                                                                                                                                                                                                                                                                                                                                                                                                                                                                                                                                                                                                                                                                                                                                                                                                                                                                                                                                                                                                                |                 |                   |
|   |                  | <b>w</b>                                |                                                                                                                                                                                                                                                                                                                                                                                                                                                                                                                                                                                                                                                                                                                                                                                                                                                                                                                                                                                                                                                                                                                                                                                                                                                                                                                                                                                                                                                                                                                                                                                                                                                                                                                                                                                                                                                                                                                                                                                                                                                                                                                                |                 |                   |
| _ | KYYND V          | KY21-A/MY21                             | _ A                                                                                                                                                                                                                                                                                                                                                                                                                                                                                                                                                                                                                                                                                                                                                                                                                                                                                                                                                                                                                                                                                                                                                                                                                                                                                                                                                                                                                                                                                                                                                                                                                                                                                                                                                                                                                                                                                                                                                                                                                                                                                                                            | KY30            | KR35              |
|   | KTZUU-A<br>  腳踏板 | ,                                       | _A                                                                                                                                                                                                                                                                                                                                                                                                                                                                                                                                                                                                                                                                                                                                                                                                                                                                                                                                                                                                                                                                                                                                                                                                                                                                                                                                                                                                                                                                                                                                                                                                                                                                                                                                                                                                                                                                                                                                                                                                                                                                                                                             | 針板紙             | 下刀片               |
| • | Non-Political    | <b>1</b>                                |                                                                                                                                                                                                                                                                                                                                                                                                                                                                                                                                                                                                                                                                                                                                                                                                                                                                                                                                                                                                                                                                                                                                                                                                                                                                                                                                                                                                                                                                                                                                                                                                                                                                                                                                                                                                                                                                                                                                                                                                                                                                                                                                | ₩    /\/\/\V    |                   |
|   |                  |                                         | A State Stat |                 |                   |
|   |                  |                                         | Lat. Frank                                                                                                                                                                                                                                                                                                                                                                                                                                                                                                                                                                                                                                                                                                                                                                                                                                                                                                                                                                                                                                                                                                                                                                                                                                                                                                                                                                                                                                                                                                                                                                                                                                                                                                                                                                                                                                                                                                                                                                                                                                                                                                                     | <u> </u>        |                   |
| _ |                  |                                         |                                                                                                                                                                                                                                                                                                                                                                                                                                                                                                                                                                                                                                                                                                                                                                                                                                                                                                                                                                                                                                                                                                                                                                                                                                                                                                                                                                                                                                                                                                                                                                                                                                                                                                                                                                                                                                                                                                                                                                                                                                                                                                                                |                 |                   |
|   | KT14-A           | KZ03                                    | 針*5                                                                                                                                                                                                                                                                                                                                                                                                                                                                                                                                                                                                                                                                                                                                                                                                                                                                                                                                                                                                                                                                                                                                                                                                                                                                                                                                                                                                                                                                                                                                                                                                                                                                                                                                                                                                                                                                                                                                                                                                                                                                                                                            | KY05-A          | KZ08T             |
|   | <b>瀘油器</b>       | 乾燥劑                                     | 車針                                                                                                                                                                                                                                                                                                                                                                                                                                                                                                                                                                                                                                                                                                                                                                                                                                                                                                                                                                                                                                                                                                                                                                                                                                                                                                                                                                                                                                                                                                                                                                                                                                                                                                                                                                                                                                                                                                                                                                                                                                                                                                                             | 油壺              | 使用說明書             |
| ) |                  |                                         |                                                                                                                                                                                                                                                                                                                                                                                                                                                                                                                                                                                                                                                                                                                                                                                                                                                                                                                                                                                                                                                                                                                                                                                                                                                                                                                                                                                                                                                                                                                                                                                                                                                                                                                                                                                                                                                                                                                                                                                                                                                                                                                                |                 | 1001              |
|   |                  |                                         |                                                                                                                                                                                                                                                                                                                                                                                                                                                                                                                                                                                                                                                                                                                                                                                                                                                                                                                                                                                                                                                                                                                                                                                                                                                                                                                                                                                                                                                                                                                                                                                                                                                                                                                                                                                                                                                                                                                                                                                                                                                                                                                                |                 |                   |
|   |                  | ~                                       |                                                                                                                                                                                                                                                                                                                                                                                                                                                                                                                                                                                                                                                                                                                                                                                                                                                                                                                                                                                                                                                                                                                                                                                                                                                                                                                                                                                                                                                                                                                                                                                                                                                                                                                                                                                                                                                                                                                                                                                                                                                                                                                                |                 |                   |
| _ | LY33-A           |                                         |                                                                                                                                                                                                                                                                                                                                                                                                                                                                                                                                                                                                                                                                                                                                                                                                                                                                                                                                                                                                                                                                                                                                                                                                                                                                                                                                                                                                                                                                                                                                                                                                                                                                                                                                                                                                                                                                                                                                                                                                                                                                                                                                |                 | g 55              |
|   | LY33             | <br>LY34                                | KY18                                                                                                                                                                                                                                                                                                                                                                                                                                                                                                                                                                                                                                                                                                                                                                                                                                                                                                                                                                                                                                                                                                                                                                                                                                                                                                                                                                                                                                                                                                                                                                                                                                                                                                                                                                                                                                                                                                                                                                                                                                                                                                                           | KY19            | SK216             |
| _ | 一字起子             | 一字起子                                    | 鑷子                                                                                                                                                                                                                                                                                                                                                                                                                                                                                                                                                                                                                                                                                                                                                                                                                                                                                                                                                                                                                                                                                                                                                                                                                                                                                                                                                                                                                                                                                                                                                                                                                                                                                                                                                                                                                                                                                                                                                                                                                                                                                                                             | 穿線器             | 螺絲                |
| - |                  |                                         |                                                                                                                                                                                                                                                                                                                                                                                                                                                                                                                                                                                                                                                                                                                                                                                                                                                                                                                                                                                                                                                                                                                                                                                                                                                                                                                                                                                                                                                                                                                                                                                                                                                                                                                                                                                                                                                                                                                                                                                                                                                                                                                                |                 | a                 |
|   |                  |                                         |                                                                                                                                                                                                                                                                                                                                                                                                                                                                                                                                                                                                                                                                                                                                                                                                                                                                                                                                                                                                                                                                                                                                                                                                                                                                                                                                                                                                                                                                                                                                                                                                                                                                                                                                                                                                                                                                                                                                                                                                                                                                                                                                |                 |                   |
|   | 1                | 2                                       | 3                                                                                                                                                                                                                                                                                                                                                                                                                                                                                                                                                                                                                                                                                                                                                                                                                                                                                                                                                                                                                                                                                                                                                                                                                                                                                                                                                                                                                                                                                                                                                                                                                                                                                                                                                                                                                                                                                                                                                                                                                                                                                                                              | 4               | 5                 |
|   | 1                | ۷                                       | 3                                                                                                                                                                                                                                                                                                                                                                                                                                                                                                                                                                                                                                                                                                                                                                                                                                                                                                                                                                                                                                                                                                                                                                                                                                                                                                                                                                                                                                                                                                                                                                                                                                                                                                                                                                                                                                                                                                                                                                                                                                                                                                                              | 4               | J                 |