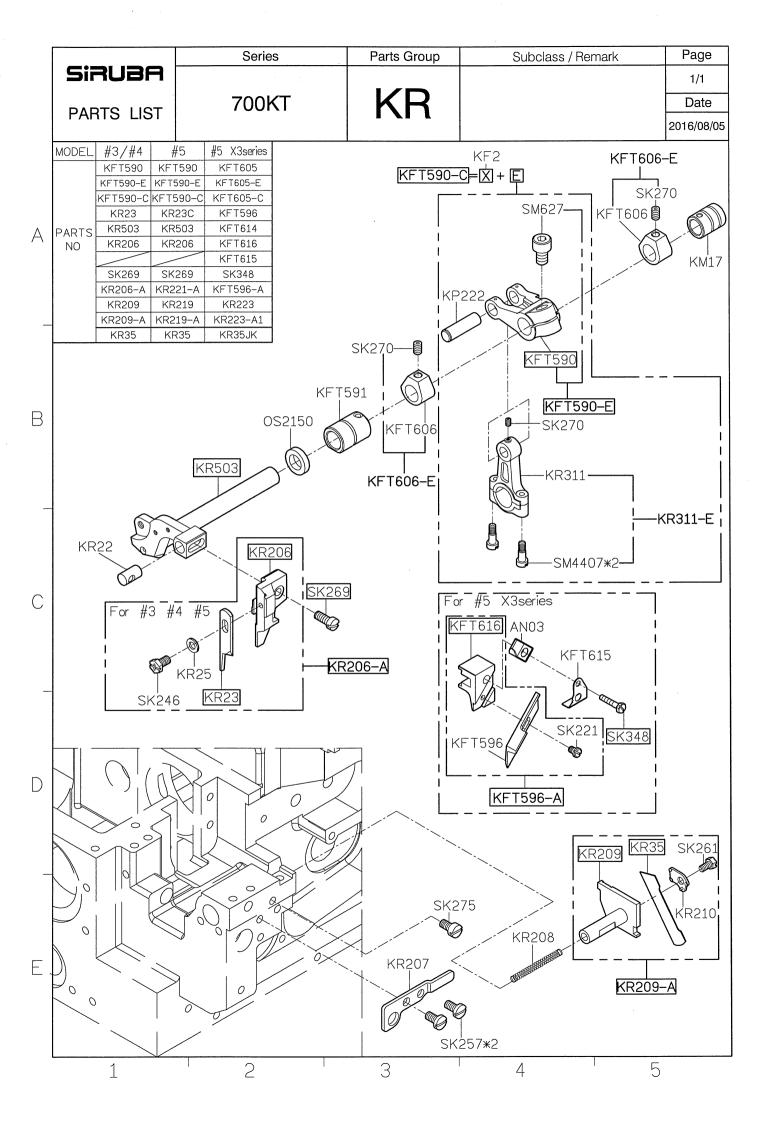

## SIRUBA® Sew Reach

零件圖 PARTS LIST

**1**700KT

Series Remark Page Date SIRUBA 700KT 1/1 2016/08/05 **GAGE PARTS LIST** 000 0 送具 針板 上送具 針盤 押具 勾針連桿座 型 大心 上勾針 下勾針 機 衝程 束子 針 Feed TopFeed Upper Needle Presser Needle Crank Upper Lower Feed Dog Model Crank Coller Looper Needle Plate Dog Doa Foot Shaft Clamp Looper Looper Holder 504M-3-04 E220 D210 D209 H204 P552-A D551 KJ206-E|KD201K|KG231-E KL202 DCX27#9 KJ247 LP231 KJ236 737KT 504M - 3 - 05E221 D210 D209 H204 P554-A D551 KJ206-E|KD201K|KG231-F KJ236 LP231 KJ247 KL202 DCX27#9 514M - 3 - 23E209 D210 D207 P553-A H204 D551 KJ203—E| KD201K |KG242K—E| KJ246 KL202 DCX27#1 KJ208 LP226 514M-3-23/CT E209 P553-A D210 D207 H204 D551 KJ203-El KD201K KG242K-El KJ208 LP226 KJ246 KL202 DCX27#1 514M - 3 - 24E229 D210 D207 P550-A H204 D551 KJ203-E| KD201K | KG242K-E| KJ246 KL202 DCX27#11 KJ208 LP226 514M-3-24/CT E229 H204 P550-A D210 D207 D551 KJ203-ELKD201K KG242K-FL KJ246 KJ208 LP226 KL202 DCX27#11 514M - 3 - 25E208 D210 D207 H204 P551-A D551 |KJ203-E|KD201K|KG242K-E| KJ246 KL202 DCX27#11 KJ208 LP226 514M-3-25/CT E208 D210 H204 P551-A D207 D551 KJ203-E| KD201K|KG242K-E| KJ246 KJ208 LP226 KL202 DCX27#1 747KT 514H-3-23/GA E209 D210 D207 H204 P606-A D554 KJ203-EKD201KAKG242K-EKJ246 LP227 KJ208 KL202 DCX27#1 514H-3-24/GA E229 D207 D210 H204 P607-A D554 KJ203-E|KD201KA|KG242K-E KJ246 KJ208 LP227 KL202 DCX27#1 514H-3-25GA E208 D210 D207 H204 P608-A D554 KJ203-E|KD201KA|KG242K-E KJ246 KL202 DCX27#1 KJ208 LP227 514H-4-23/GA E605 D212 D207 P611-A H210 D556 KJ203-E|KD201KA|KG242K-E KJ246 KJ228 LP230 KL202ADCX27#1 514H-4-24/GA E226 D212 D207 H210 P612-A D556 KJ203-EKD201KAKG242K-E KJ228 LP230 KJ246 KL202ADCX27#11 514H-4-25/GA D212 P613-A E225 D556 D207 H210 |KJ203-E|KD201KA|KG242K-E KJ246 KJ228 KL202ADCX27#11 LP230 516M - 3 - 34E601 D208 D207 H602 P602-A D553 KJ247 |KJ206-E|KD201K|KG253K-E KJ236 LP226 KL202 DCX27#14 516M-3-34/CT E601 P602-A D208 D207 H602 D553 KJ206-EKD201KKG253K-E KJ247 LP226 KL202 DCX27#14 KJ236 516M-3-35 E602 D208 D207 H602 P603-A D553 KJ206-EKD201KKG253K-E KJ236 KJ247 LP226 KL202 DCX27#14 516M-3-35/CT E602 D208 D207 H602 P603-A D553 KJ206-E|KD201K|KG253K-E LP226 KJ247 KJ236 KL202 DCX27#14 757KT 516H - 3 - 55E606 D216A D207 H601 P609-A D555 KJ206-E|KD201K|KG255K-E KJ247 KJ236 KL202 DCX27#2 LP227 516H-3-56 E234 D216A D207 H601 P601-A D555 KJ206-E| KD201K | KG255K-E KJ236 LP227 KJ247 KL202 DCX27#2 516X - 3 - 55E606 D216A D207 H601 P609-A D555 KJ602-E KD601 KG601-F KL202 DCX27#2 KJ246+KJ234 KJ601 LP601 516X-3-56 E260 H601 P601-A D555 D216A D207 IKJ602-El KD601 KG601-E KL202 DCX27#2 KJ246+KJ234 KJ601 LP601 516X-3-57 F607 D216A D207 H601 IP610-A D555 lKJ602-El KD601 KG601-E KJ246+KJ234 KJ601 LP601 KL202 DCX27#21